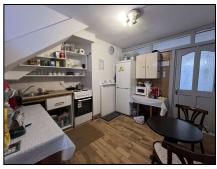

Living Room 4.61m (15'1") x 2.82m (9'3")

Laminate wood floor.

Kitchen/Dining 4.01m (13'2") x 2.96m (9'9")

Laminate wood floor, fireplace, units at eye and floor level.

1st floor landing 4.15m (13'7") x 2.95m (9'8") laminate floor