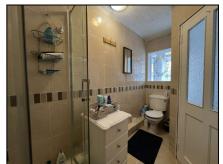

Bathroom 2.98m (9'9") x 1.48m (4'10")

Tile floor & walls, w.c., shower and whb.

Bedroom 1 4.15m (13'7") x 2.62m (8'7")

Laminate floor, fireplace

2nd floor landing 3.57m (11'9") x 0.71m (2'4")

laminate floor