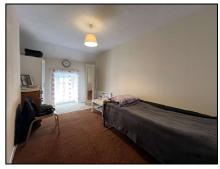

Bathroom 2.98m (9'9") x 1.48m (4'10")

Tile floor & walls, w.c., shower and whb.

Bedroom 1 4.15m (13'7") x 2.62m (8'7")

Laminate floor, fireplace

2nd floor landing 3.57m (11'9") x 0.71m (2'4")

laminate floor

Bedroom 2 4.56m (15'0") x 2.45m (8'0")

Carpet floor

Bedroom 3 2.99m (9'10") x 2.05m (6'9")

Laminate floo

Conservatory 4.4m (14'5") x 3.12m (10'3")

Wood floor

Boiler room 1.8m (5'11") x 1.36m (4'6")

Outhouse 3.45m (11'4") x 1.79m (5'10")