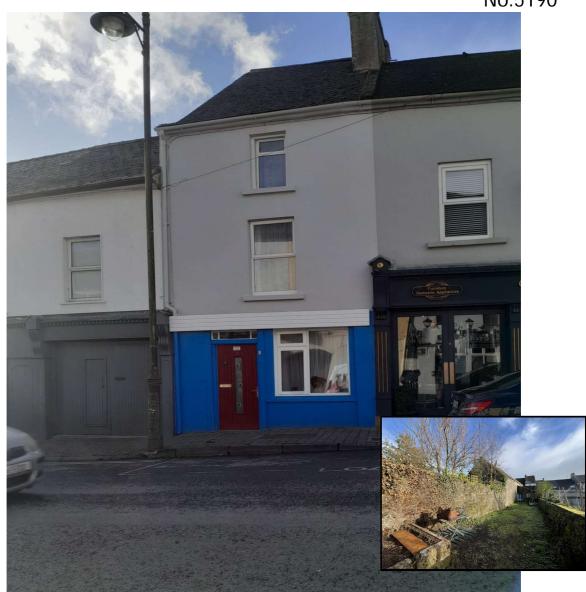

## Main Street, Killenaule E41 C8N2

- 3 Bed townhouse
- Good Outbuildings
- PVC windows
- Oil heating
- Central village location

## Main Street, Killenaule E41 C8N2

Bought to the market by PF Quirke & Co., is an excellent 3 bedroom townhouse centrally located in Killenaule with a large garden and extensive outbuildings to the rear.

Accommodation includes: kitchen and living room at ground floor, bedroom and bathroom at first floor and two further bedrooms at second floor. To the rear is a Canopy (Perspex roof) outside utility with Shower and WC, workshop ,implement shed and store. This is a great opportunity to purchase a town centre residence. We recommend early inspection.