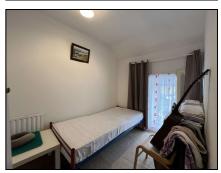

Bedroom 2 4.56m (15'0") x 2.45m (8'0")

Carpet floor

Bedroom 3 2.99m (9'10") x 2.05m (6'9")

Laminate floo

Conservatory 4.4m (14'5") x 3.12m (10'3")

Wood floor

Boiler room 1.8m (5'11") x 1.36m (4'6")

Outhouse 3.45m (11'4") x 1.79m (5'10")