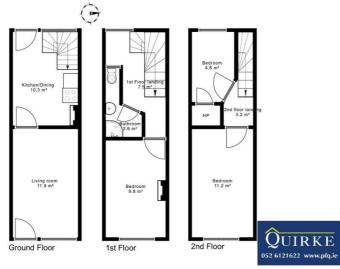

Accommodation includes: kitchen and living room at ground floor, bedroom and bathroom at first floor and two further bedrooms at second floor. To the rear is a Canopy (Perspex roof) outside utility with Shower and WC, workshop ,implement shed and store. This is a great opportunity to purchase a town centre residence. We recommend early inspection.

Living Room 4.61m (15'1") x 2.82m (9'3")

Laminate wood floor.

Kitchen/Dining 4.01m (13'2") x 2.96m (9'9")

Laminate wood floor, fireplace, units at eye and floor level.

1st floor landing 4.15m (13'7") x 2.95m (9'8") laminate floor

Bathroom 2.98m (9'9") x 1.48m (4'10")

Tile floor & walls, w.c., shower and whb.

Bedroom 1 4.15m (13'7") x 2.62m (8'7")

Laminate floor, fireplace

2nd floor landing 3.57m (11'9") x 0.71m (2'4")

laminate floor

Bedroom 2 4.56m (15'0") x 2.45m (8'0")

Carpet floor

Bedroom 3 2.99m (9'10") x 2.05m (6'9")

Laminate floo

Conservatory 4.4m (14'5") x 3.12m (10'3")

Wood floor

Boiler room 1.8m (5'11") x 1.36m (4'6")

Outhouse 3.45m (11'4") x 1.79m (5'10")