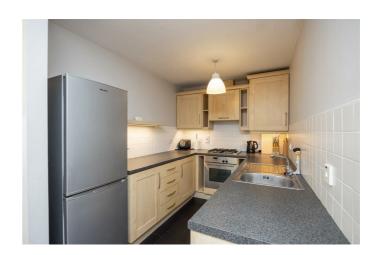

# **OPEN PLAN KITCHEN / LIVING 26'2" x 18'0"** (8.0 x 5.5)

Modern kitchen with range of high and low level units, formica worktops, single drainer stainless steel sink units, 4 ring gas hob with built in oven, extractor fan, plumbed for washing machine and part tiled walls.