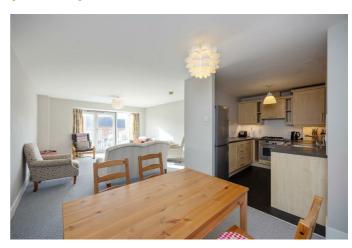

# **OPEN PLAN KITCHEN / LIVING 26'2" x 18'0"** (8.0 x 5.5)

Modern kitchen with range of high and low level units, formica worktops, single drainer stainless steel sink units, 4 ring gas hob with built in oven, extractor fan, plumbed for washing machine and part tiled walls.

# Price Guide £145.000

We are pleased to present this excellent two bedroom apartment situated off Tates Avenue. It is an ideal opportunity for those who wish to purchase a easily maintained and secure long term investment. Located on the first floor the bright and spacious apartment comprises open plan Kitchen / living / dining area, two double bedrooms (master with ensuite) and modern bathroom suite. With added benefits such as gas heating, double glazed windows, landscaped courtyard and secure parking. We anticipate demand from a range of prospective purchasers including those wishing to downsize or indeed the first time buyer. Within close proximity to the Lisburn Road, hospitals and Queens University, early viewing is advised.