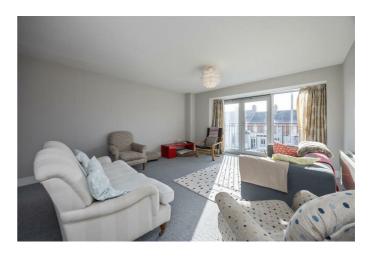

# **OPEN PLAN KITCHEN / LIVING 26'2" x 18'0"** (8.0 x 5.5)

Modern kitchen with range of high and low level units, formica worktops, single drainer stainless steel sink units, 4 ring gas hob with built in oven, extractor fan, plumbed for washing machine and part tiled walls.