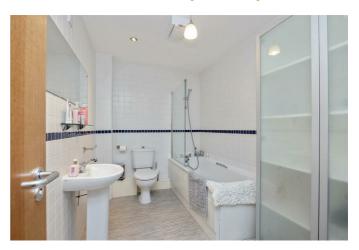

#### BATHROOM 9'10" x 6'6" (3.0 x 2.0)

White suite comprising low flush W.C., pedestal wash hand basin, panel bath with thermostatic shower over, fully tiled walls and vinly floor.