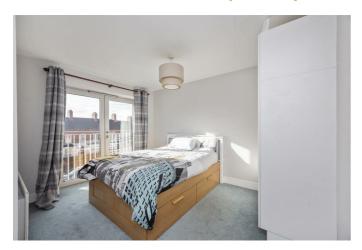

#### BEDROOM ONE 12'5" x 8'10" (3.8 x 2.7)

Juliet balcony.

## **BEDROOM TWO 11'1" x 8'6" (3.4 x 2.6)**