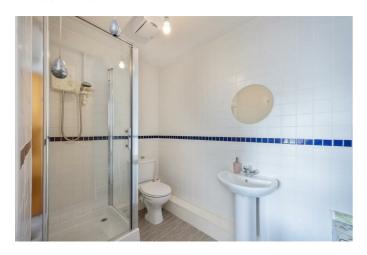

#### **ENSUITE SHOWER**

White suite comprising low flush W.C., pedestal wash hand basin, electric shower over, fully tiled walls and vinly floor.

#### BATHROOM 9'10" x 6'6" (3.0 x 2.0)

White suite comprising low flush W.C., pedestal wash hand basin, panel bath with thermostatic shower over, fully tiled walls and vinly floor.