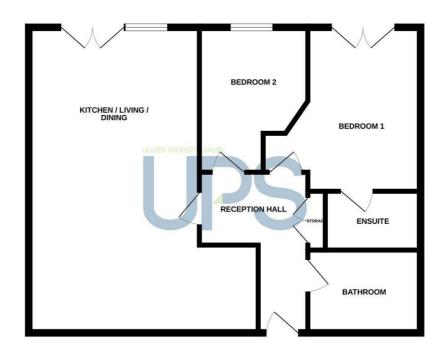

units, formica worktops, single drainer stainless steel sink units, 4 ring gas hob with built in oven, extractor fan, plumbed for washing machine and part tiled walls.

#### BEDROOM ONE 12'5" x 8'10" (3.8 x 2.7)



Juliet balcony.

#### **ENSUITE SHOWER**



White suite comprising low flush W.C., pedestal wash hand basin, electric shower over, fully tiled walls and vinly floor.

## **BEDROOM TWO 11'1" x 8'6" (3.4 x 2.6)**



#### BATHROOM 9'10" x 6'6" (3.0 x 2.0)



White suite comprising low flush W.C., pedestal wash hand basin, panel bath with thermostatic shower over, fully tiled walls and vinly floor.

## **SECURE PARKING SPACE**

Allocated, secure underground car parking space and ample visitor parking.

## **SERVICE CHARGE**

MB Wilson Approx. £1442.04 per annum.

#### FIRST FLOOR



#### **Area Map**



These particulars, whilst believed to be accurate are set out as a general outline only for guidance and do not constitute any part of an offer or contract. Intending purchasers should not rely on them as statements of representation of fact, but must satisfy themselves by inspection or otherwise as to their accuracy. No person in this firms employment has the authority to make or give any representation or warranty in respect of the property.

#### ULSTER PROPERTY SALES.CO.UK

ANDERSONSTOWN 028 9060 5200 BALLYHACKAMORE 028 9047 1515

**BALLYNAHINCH** 028 9756 1155

**BANGOR** 028 9127 1185 **CARRICKFERGUS** 028 9336 5986

028 9188 8000 **DOWNPATRICK** 028 4461 4101 FORESTSIDE 028 9064 1264 **CAVEHILL** 028 9072 9270

DONAGHADEE

**GLENGORMLEY** 028 9083 3295

**MALO