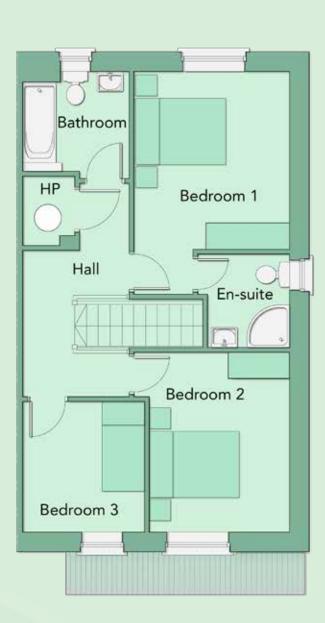

# The Cherry

### Type W

FOUR BEDROOM SEMI-DETACHED & END-OF-TERRACE 122 SQM/1,313 SQFT

First Floor