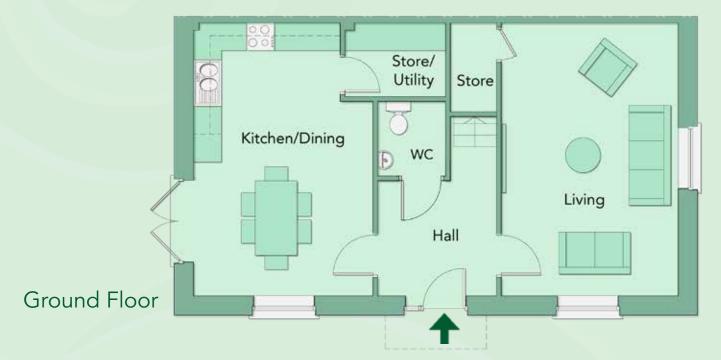

# The Cherry

### Type W

FOUR BEDROOM SEMI-DETACHED & END-OF-TERRACE 122 SQM/1,313 SQFT

First Floor