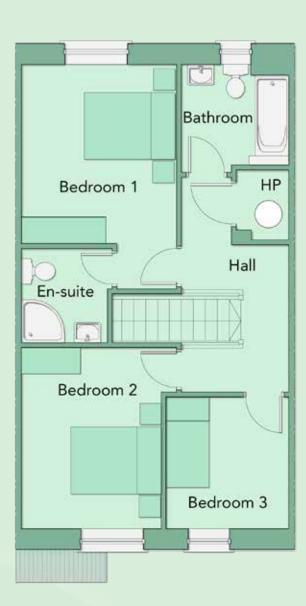

## The Beech

### Type B/B3

THREE BEDROOM TOWNHOUSE & SEMI-DETACHED 109 SQM/1,171SQFT

Ground Floor

First Floor

BER A2