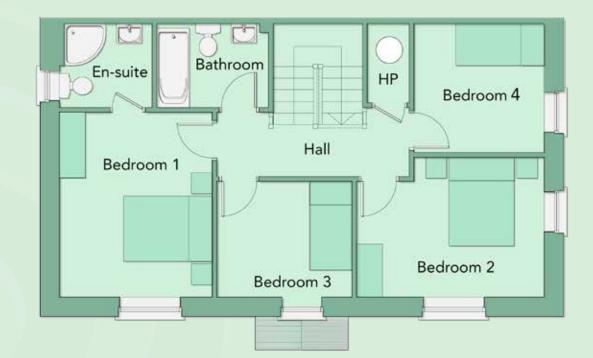

## The Cherry

Type W1

FOUR BEDROOM DETACHED 122 SQM/1,313 SQFT

First Floor

Disclaimer: These floor plans have been produced for illustrative purposes only and all prospective buyers should note that it is solely intended for their guidance and assistance and nothing contained in it should be considered as a definitive representation or legally binding warranty. All areas, measurements and layouts referred to are given as a guide only.