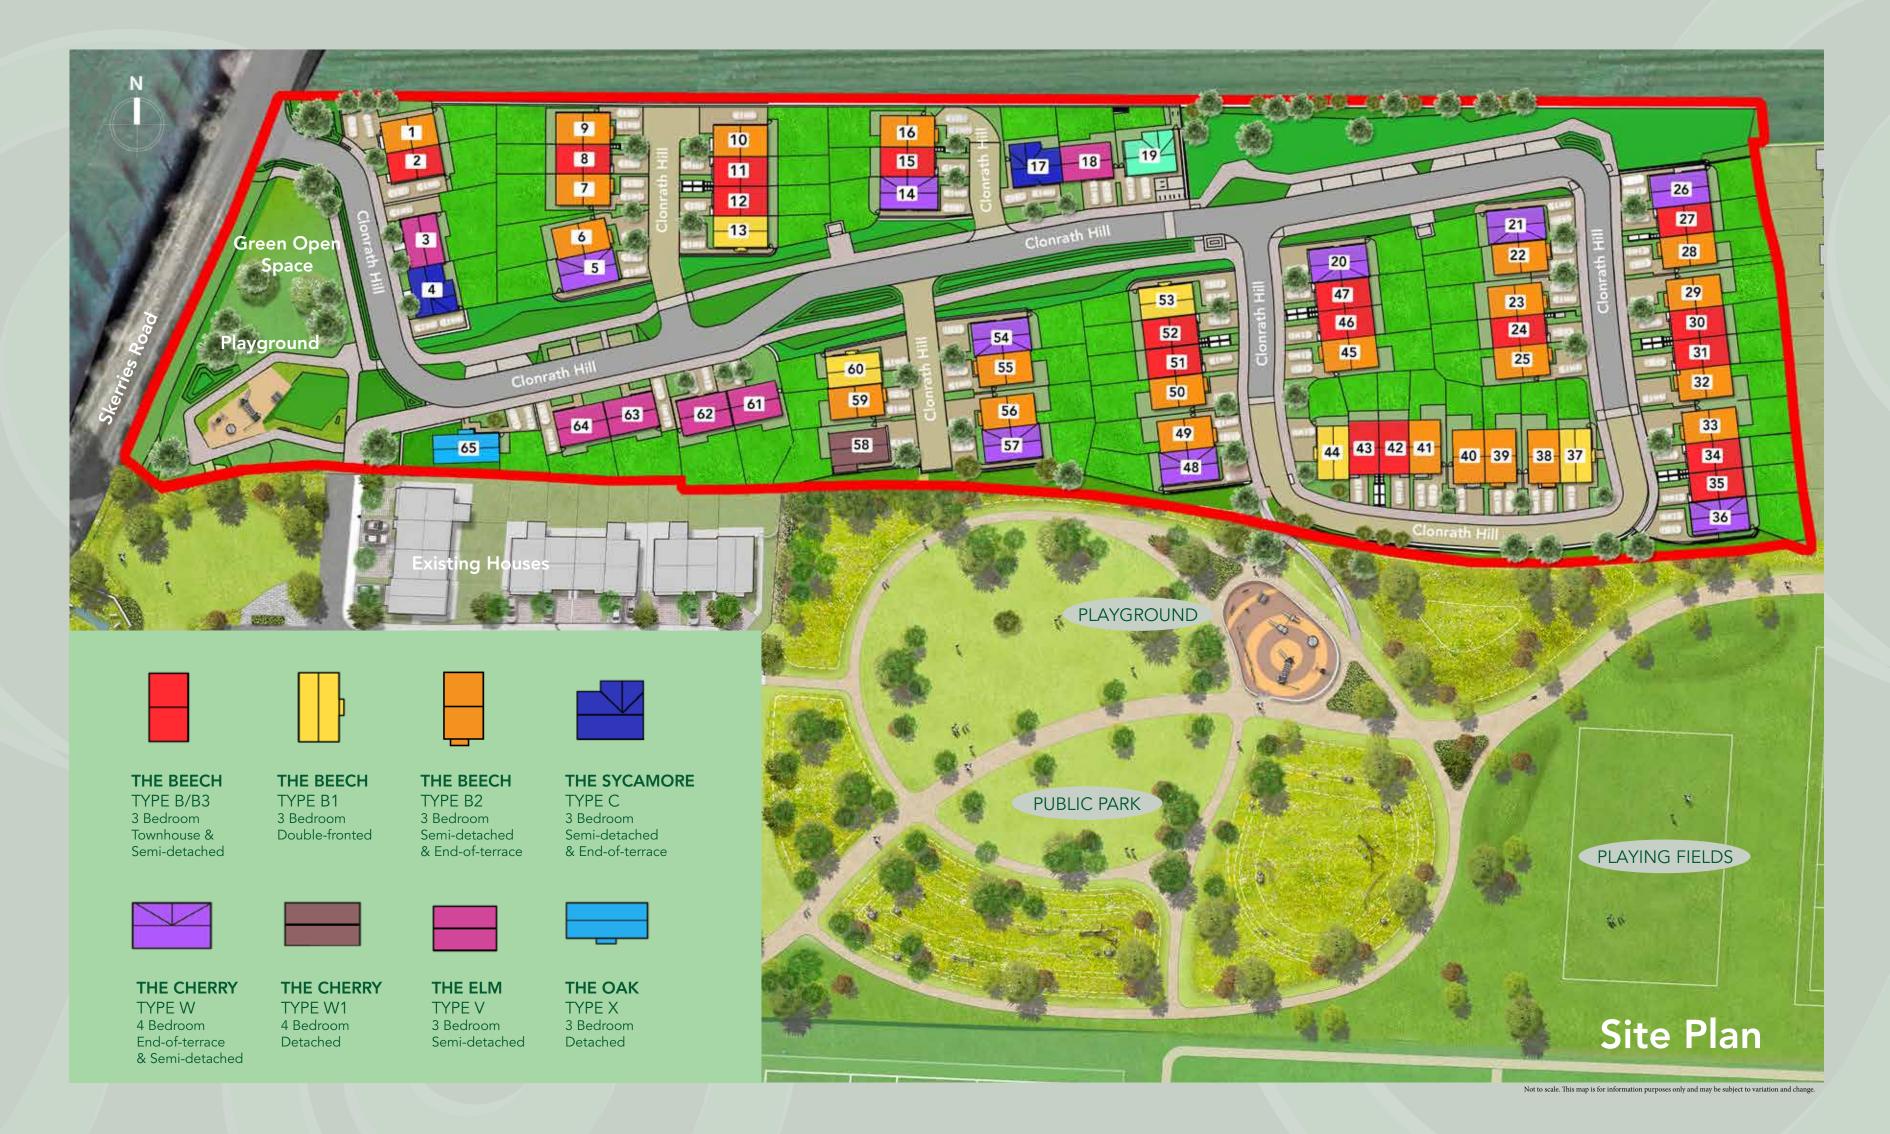

## The Beech

### Type B/B3

THREE BEDROOM TOWNHOUSE & SEMI-DETACHED 109 SQM/1,171SQFT

Ground Floor

First Floor

BER A2

### Type B1

THREE BEDROOM DOUBLE-FRONTED 110 SQM/1,184 SQFT

Ground Floor

First Floor

### Type B2

THREE BEDROOM SEMI-DETACHED & END-OF-TERRACE 111 SQM/1,195 SQFT

Ground Floor

First Floor

BER A2

## The Sycamore

### Type C

THREE BEDROOM SEMI-DETACHED & END-OF-TERRACE 125 SQM/1,345 SQFT

First Floor

Ground Floor

# The Cherry

### Type W

FOUR BEDROOM SEMI-DETACHED & END-OF-TERRACE 122 SQM/1,313 SQFT

First Floor

## The Cherry

Type W1

FOUR BEDROOM DETACHED 122 SQM/1,313 SQFT

First Floor

Disclaimer: These floor plans have been produced for illustrative purposes only and all prospective buyers should note that it is solely intended for their guidance and assistance and nothing contained in it should be considered as a definitive representation or legally binding warranty. All areas, measurements and layouts referred to are given as a guide only.

## The Elm

### Type V

THREE BEDROOM SEMI-DETACHED 115 SQM/1,234SQFT

First Floor

Ground Floor

## The Oak

### Type X

THREE BEDROOM DETACHED 118 SQM/1,267 SQFT

Disclaimer: These floor plans have been produced for illustrative purposes only and all prospective buyers should note that it is solely intended for their guidance and assistance and nothing contained in it should be considered as a definitive representation or legally binding warranty. All areas, measurements and layouts referred to are given as a guide only.