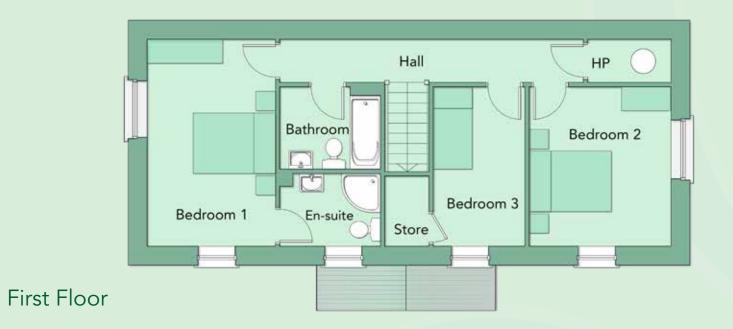

# The Cherry

### Type W

FOUR BEDROOM SEMI-DETACHED & END-OF-TERRACE 122 SQM/1,313 SQFT

First Floor