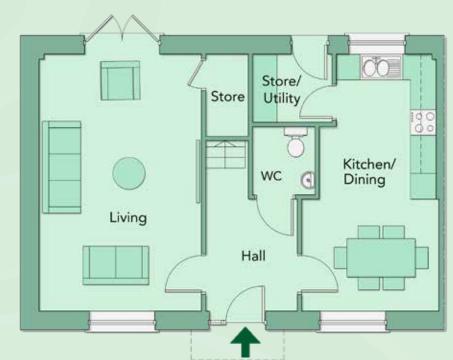

## The Beech

### Type B/B3

THREE BEDROOM TOWNHOUSE & SEMI-DETACHED 109 SQM/1,171SQFT

Ground Floor

First Floor

BER A2