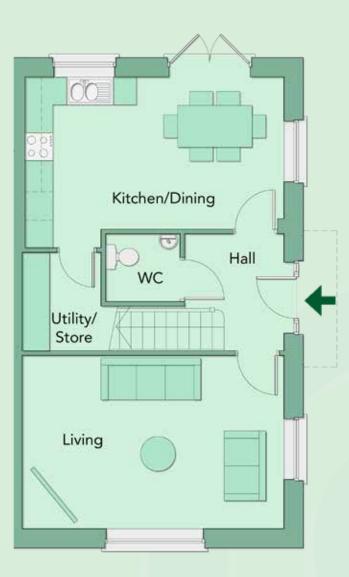

# The Cherry

### Type W

FOUR BEDROOM SEMI-DETACHED & END-OF-TERRACE 122 SQM/1,313 SQFT

First Floor