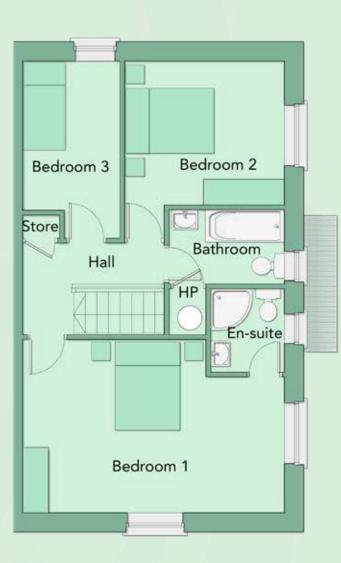

# The Cherry

### Type W

FOUR BEDROOM SEMI-DETACHED & END-OF-TERRACE 122 SQM/1,313 SQFT

First Floor