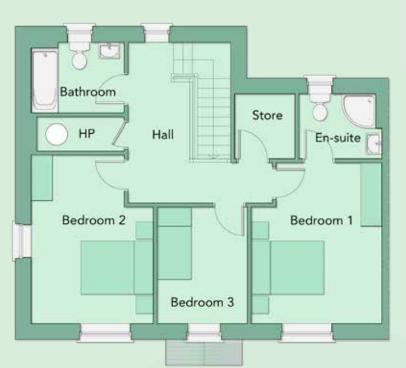

# The Cherry

### Type W

FOUR BEDROOM SEMI-DETACHED & END-OF-TERRACE 122 SQM/1,313 SQFT

First Floor