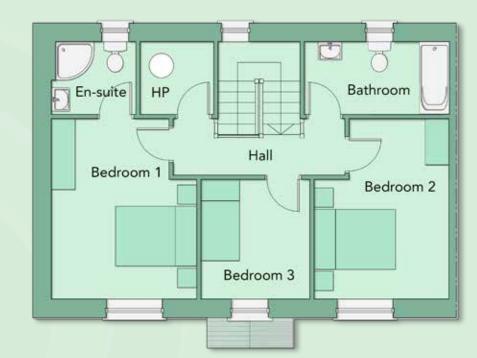

## The Sycamore

### Type C

THREE BEDROOM SEMI-DETACHED & END-OF-TERRACE 125 SQM/1,345 SQFT

First Floor

Ground Floor