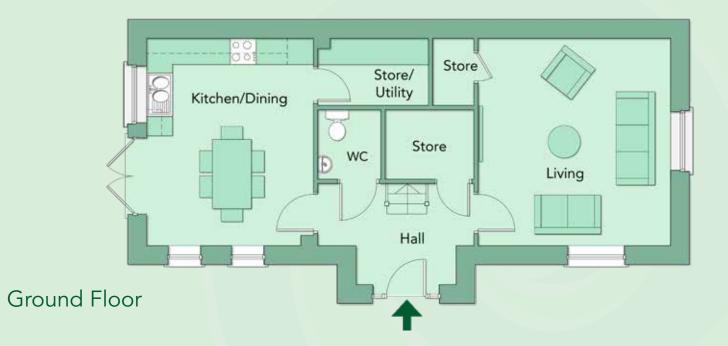

# The Cherry

### Type W

FOUR BEDROOM SEMI-DETACHED & END-OF-TERRACE 122 SQM/1,313 SQFT

First Floor