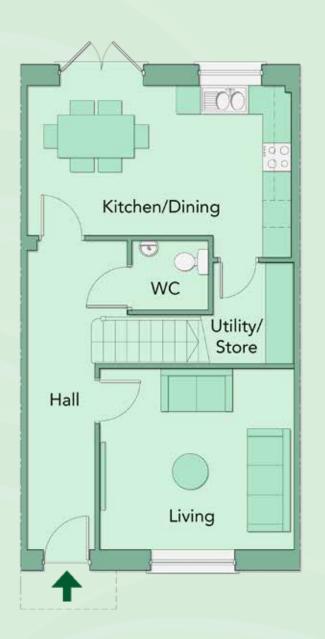

## The Beech

### Type B/B3

THREE BEDROOM TOWNHOUSE & SEMI-DETACHED 109 SQM/1,171SQFT

Ground Floor

First Floor

BER A2