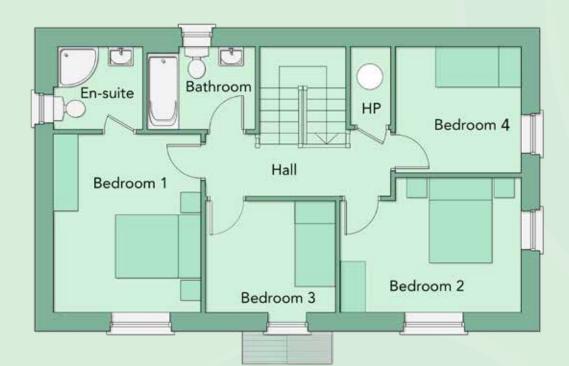

# The Cherry

### Type W

FOUR BEDROOM SEMI-DETACHED & END-OF-TERRACE 122 SQM/1,313 SQFT

First Floor