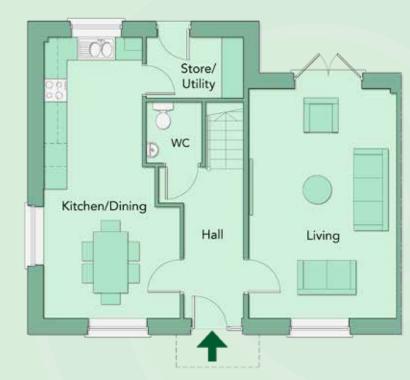

# The Cherry

### Type W

FOUR BEDROOM SEMI-DETACHED & END-OF-TERRACE 122 SQM/1,313 SQFT

First Floor