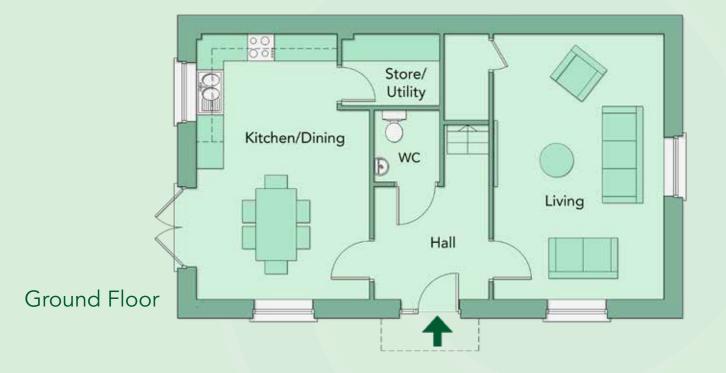

## The Sycamore

### Type C

THREE BEDROOM SEMI-DETACHED & END-OF-TERRACE 125 SQM/1,345 SQFT

First Floor

Ground Floor