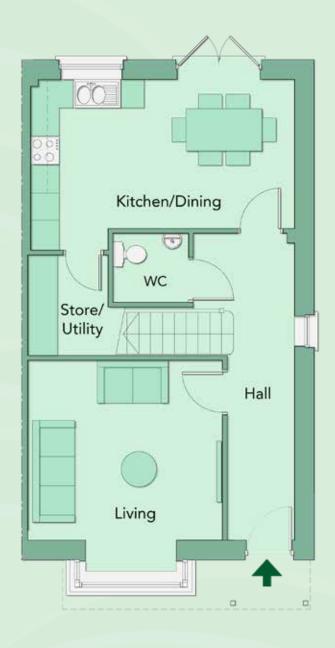

# The Cherry

### Type W

FOUR BEDROOM SEMI-DETACHED & END-OF-TERRACE 122 SQM/1,313 SQFT

First Floor