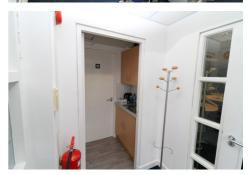

This first floor office is primarily finished to include solid floor overlaid with carpet, plastered and painted walls, suspended ceiling with recessed lighting, gas heating plus alarm system.

The space is presently divided to provide a spacious General Office and Private Office / Boardroom plus kitchenette and WC.

Two dedicated car parking spaces are included.

**ACCOMMODATION** 

Office Suite c.600 sq.ft. (55.7 sq.m.)

Small Kitchenette plus WC

**RENT** £8,400 per annum excl.

Suite 2, 3 Church Street, Newtownards BT23 4AN Telephone +44 (0)28 9131 3830 e-mail: gareth@trcommercial.co.uk