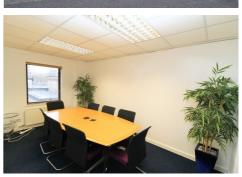

This first floor office is primarily finished to include solid floor overlaid with carpet, plastered and painted walls, suspended ceiling with recessed lighting, gas heating plus alarm system.

The space is presently divided to provide a spacious General Office and Private Office / Boardroom plus kitchenette and WC.