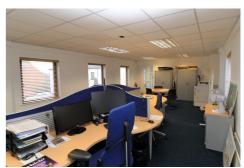

This first floor office is primarily finished to include solid floor overlaid with carpet, plastered and painted walls, suspended ceiling with recessed lighting, gas heating plus alarm system.

The space is presently divided to provide a spacious General Office and Private Office / Boardroom plus kitchenette and WC.