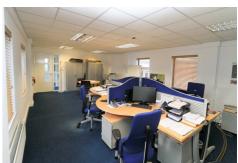

This first floor office is primarily finished to include solid floor overlaid with carpet, plastered and painted walls, suspended ceiling with recessed lighting, gas heating plus alarm system.

The space is presently divided to provide a spacious General Office and Private Office / Boardroom plus kitchenette and WC.