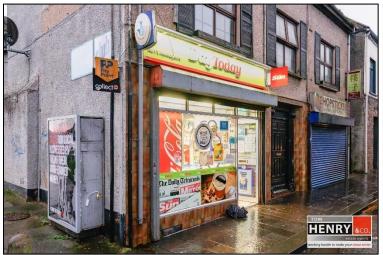

THE PROPERTY EXTENDS TO TWO RETAIL UNITS, ONE OF WHICH IS OCCUPPIED BY A THRIVING CONVENIENCE STORE FOR MANY YEARS & THE OTHER A FORMER CHINESE TAKEAWAY.

A FIRST FLOOR APARTMENT BENEFITS FROM AN ENCLOSED REAR CONCRETE YARD WITH A RANGE OF FORMER OUTBUILDINGS.

## **PROPERTY FEATURES...**

- > A SUBSTANTIAL PROPERTY FOR SALE AS ONE LOT.
- > BUSY ARTERIAL SITUATION WITH SIGNIFICANT PASSING TRADE.
- > CONVENIENT TO ALL DUNGANNON TOWN MAIN CARPARKS.
- > LOCATION CURRENTLY EXPERIENCING SIGNIFICANT REGENERATION.
- ➤ 2 NO. RETAIL UNITS (ONE CURRENTLY A LONG ESTABLISHED NEWAGENTS / ONE CURRENTLY VACANT).
- ➤ 1 NO. 3 RECEPTION ROOM, 2 BEDROOM APARTMENT TO 1<sup>ST</sup> & 2<sup>ND</sup> FLOORS.
- OIL FIRED CENTRAL HEATING TO APARTMENT.
- > IN NEED OF SOME REFURBISHMENT / RENOVATION.
- > SURE TO ATTRACT SIGNIFICANT INTEREST.