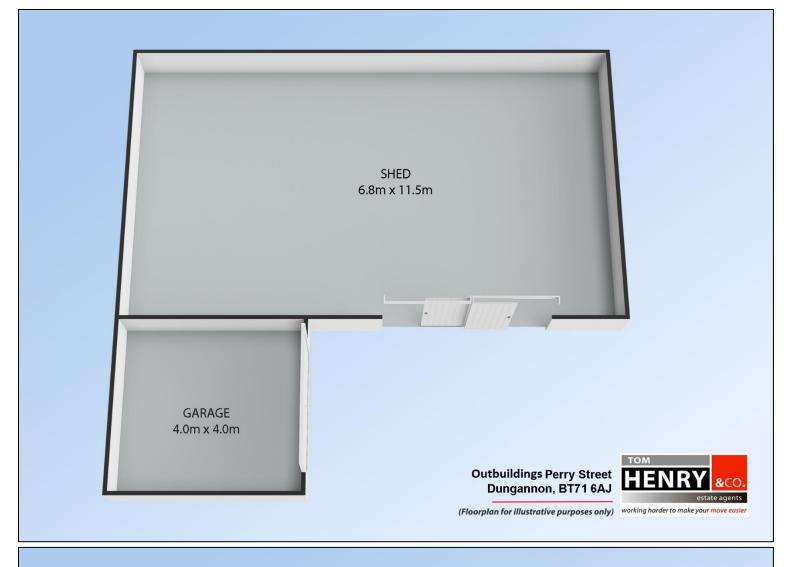

THE PROPERTY EXTENDS TO TWO RETAIL UNITS, ONE OF WHICH IS OCCUPPIED BY A THRIVING CONVENIENCE STORE FOR MANY YEARS & THE OTHER A FORMER CHINESE TAKEAWAY.

A FIRST FLOOR APARTMENT BENEFITS FROM AN ENCLOSED REAR CONCRETE YARD WITH A RANGE OF FORMER OUTBUILDINGS.