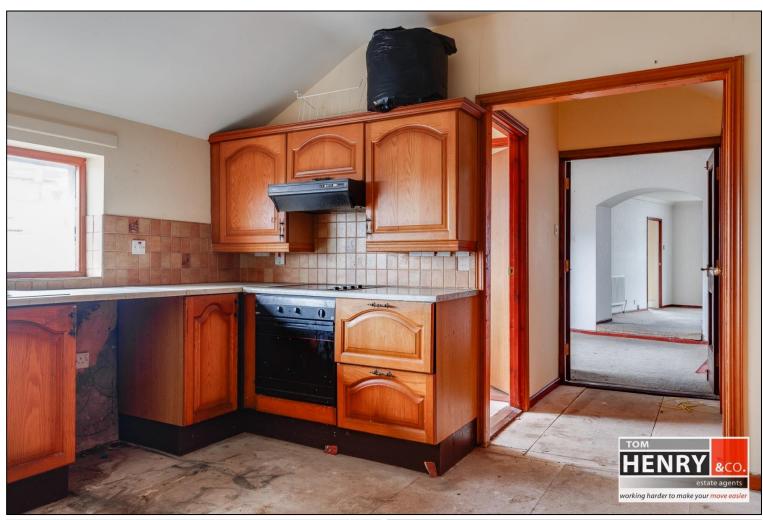

## **PROPERTY FEATURES...**

- > A SUBSTANTIAL PROPERTY FOR SALE AS ONE LOT.
- > BUSY ARTERIAL SITUATION WITH SIGNIFICANT PASSING TRADE.
- > CONVENIENT TO ALL DUNGANNON TOWN MAIN CARPARKS.
- > LOCATION CURRENTLY EXPERIENCING SIGNIFICANT REGENERATION.
- ➤ 2 NO. RETAIL UNITS (ONE CURRENTLY A LONG ESTABLISHED NEWAGENTS / ONE CURRENTLY VACANT).
- ➤ 1 NO. 3 RECEPTION ROOM, 2 BEDROOM APARTMENT TO 1<sup>ST</sup> & 2<sup>ND</sup> FLOORS.
- OIL FIRED CENTRAL HEATING TO APARTMENT.
- > IN NEED OF SOME REFURBISHMENT / RENOVATION.
- > SURE TO ATTRACT SIGNIFICANT INTEREST.

21 Perry Street Dungannon BT71 6AJ

(Floorplan for illustrative purposes only)

19 Perry Street Dungannon BT71 6AJ

 $(Floor plan \ for \ illustrative \ purposes \ only)$ 

KITCHEN 3.4m x 4.0m

**ENTRANCE** 

5.5m x 3.4m