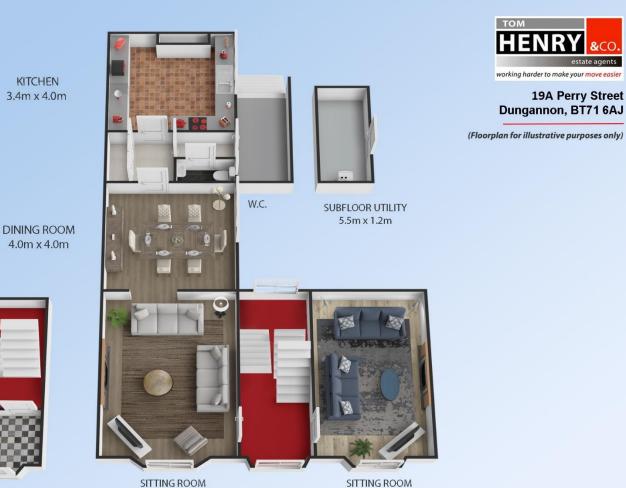

21 Perry Street Dungannon BT71 6AJ

(Floorplan for illustrative purposes only)

19 Perry Street Dungannon BT71 6AJ

 $(Floor plan \ for \ illustrative \ purposes \ only)$ 

KITCHEN 3.4m x 4.0m

**ENTRANCE** 

5.5m x 3.4m