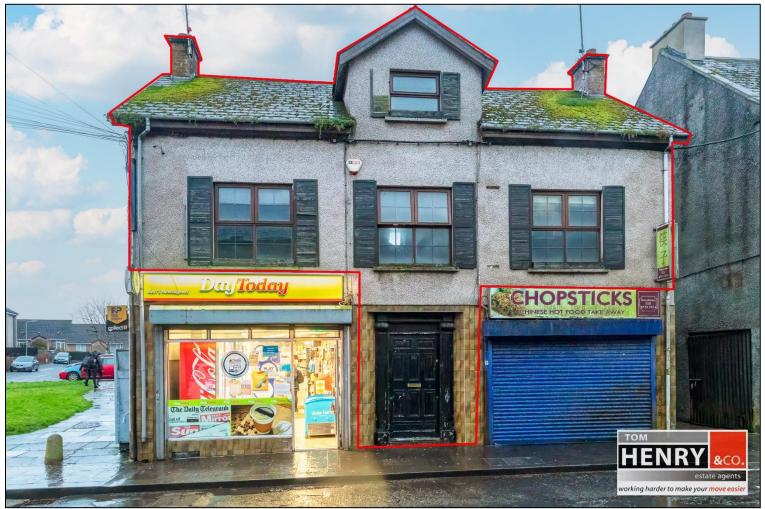

## A SUBSTANTIAL LOT WITH SUPERB FURTHER POTENTIAL

### 2 NO. RETAIL UNITS / 1 NO. APARTMENT / OUTBUILDINGS

THIS SUBSTANTIAL LOT IS LOCATED IN A PRIME SITUATION ON WHAT IS ONE OF THE BUSIEST ROUTES INTO DUNGANNON TOWN CENTRE AND IS MOST CONVENIENT TO ALL MAJOR TOWN CENTRE CAR PARKS FOR OPTIMISATION OF PASSING TRADE.

THE PROPERTY EXTENDS TO TWO RETAIL UNITS, ONE OF WHICH IS OCCUPPIED BY A THRIVING CONVENIENCE STORE FOR MANY YEARS & THE OTHER A FORMER CHINESE TAKEAWAY.

A FIRST FLOOR APARTMENT BENEFITS FROM AN ENCLOSED REAR CONCRETE YARD WITH A RANGE OF FORMER OUTBUILDINGS.

## **PROPERTY FEATURES...**

- > A SUBSTANTIAL PROPERTY FOR SALE AS ONE LOT.
- > BUSY ARTERIAL SITUATION WITH SIGNIFICANT PASSING TRADE.
- > CONVENIENT TO ALL DUNGANNON TOWN MAIN CARPARKS.
- > LOCATION CURRENTLY EXPERIENCING SIGNIFICANT REGENERATION.
- ➤ 2 NO. RETAIL UNITS (ONE CURRENTLY A LONG ESTABLISHED NEWAGENTS / ONE CURRENTLY VACANT).
- ➤ 1 NO. 3 RECEPTION ROOM, 2 BEDROOM APARTMENT TO 1<sup>ST</sup> & 2<sup>ND</sup> FLOORS.
- OIL FIRED CENTRAL HEATING TO APARTMENT.
- > IN NEED OF SOME REFURBISHMENT / RENOVATION.
- > SURE TO ATTRACT SIGNIFICANT INTEREST.