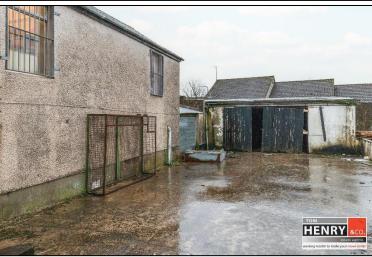

### 2 NO. RETAIL UNITS / 1 NO. APARTMENT / OUTBUILDINGS

THIS SUBSTANTIAL LOT IS LOCATED IN A PRIME SITUATION ON WHAT IS ONE OF THE BUSIEST ROUTES INTO DUNGANNON TOWN CENTRE AND IS MOST CONVENIENT TO ALL MAJOR TOWN CENTRE CAR PARKS FOR OPTIMISATION OF PASSING TRADE.

THE PROPERTY EXTENDS TO TWO RETAIL UNITS, ONE OF WHICH IS OCCUPPIED BY A THRIVING CONVENIENCE STORE FOR MANY YEARS & THE OTHER A FORMER CHINESE TAKEAWAY.

A FIRST FLOOR APARTMENT BENEFITS FROM AN ENCLOSED REAR CONCRETE YARD WITH A RANGE OF FORMER OUTBUILDINGS.

## **PROPERTY FEATURES...**

- > A SUBSTANTIAL PROPERTY FOR SALE AS ONE LOT.
- > BUSY ARTERIAL SITUATION WITH SIGNIFICANT PASSING TRADE.
- > CONVENIENT TO ALL DUNGANNON TOWN MAIN CARPARKS.
- > LOCATION CURRENTLY EXPERIENCING SIGNIFICANT REGENERATION.
- ➤ 2 NO. RETAIL UNITS (ONE CURRENTLY A LONG ESTABLISHED NEWAGENTS / ONE CURRENTLY VACANT).
- ➤ 1 NO. 3 RECEPTION ROOM, 2 BEDROOM APARTMENT TO 1<sup>ST</sup> & 2<sup>ND</sup> FLOORS.
- OIL FIRED CENTRAL HEATING TO APARTMENT.
- > IN NEED OF SOME REFURBISHMENT / RENOVATION.
- > SURE TO ATTRACT SIGNIFICANT INTEREST.