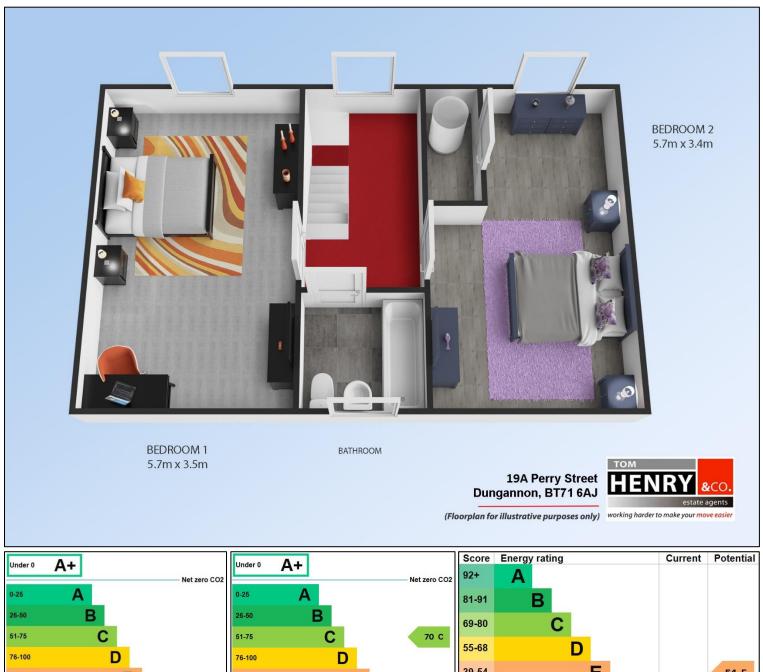

21 Perry Street Dungannon BT71 6AJ

(Floorplan for illustrative purposes only)

19 Perry Street Dungannon BT71 6AJ

 $(Floor plan \ for \ illustrative \ purposes \ only)$ 

KITCHEN 3.4m x 4.0m

**ENTRANCE** 

5.5m x 3.4m

5.5m x 3.4m

Tom Henry & Company Limited gives notice to anyone who may read these particulars as follows. These particulars do not constitute any part of an offer or contract. Any intending purchasers or lessees must satisfy themselves by inspection or otherwise to the correctness of each of the statements contained in these particulars. We cannot guarantee the accuracy or description of any dimensions, texts or photos which also may be taken by a wide camera lens or enhanced by photo shop All dimensions may be taken to the nearest 0.5m / 0.25 acres. Descriptions of the property are inevitably subjective and the descriptions contained herein are given in good faith as an opinion and not by way of statement of fact. Tom Henry & Co. have not tested any equipment, apparatus, fittings or services and cannot verify that these are in working order and do not offer any guarantees on their condition.