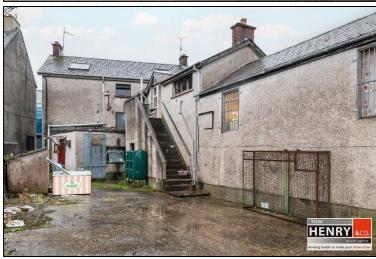

THE PROPERTY EXTENDS TO TWO RETAIL UNITS, ONE OF WHICH IS OCCUPPIED BY A THRIVING CONVENIENCE STORE FOR MANY YEARS & THE OTHER A FORMER CHINESE TAKEAWAY.

A FIRST FLOOR APARTMENT BENEFITS FROM AN ENCLOSED REAR CONCRETE YARD WITH A RANGE OF FORMER OUTBUILDINGS.

## **PROPERTY FEATURES...**

- > A SUBSTANTIAL PROPERTY FOR SALE AS ONE LOT.
- > BUSY ARTERIAL SITUATION WITH SIGNIFICANT PASSING TRADE.
- > CONVENIENT TO ALL DUNGANNON TOWN MAIN CARPARKS.
- > LOCATION CURRENTLY EXPERIENCING SIGNIFICANT REGENERATION.
- ➤ 2 NO. RETAIL UNITS (ONE CURRENTLY A LONG ESTABLISHED NEWAGENTS / ONE CURRENTLY VACANT).
- ➤ 1 NO. 3 RECEPTION ROOM, 2 BEDROOM APARTMENT TO 1<sup>ST</sup> & 2<sup>ND</sup> FLOORS.
- OIL FIRED CENTRAL HEATING TO APARTMENT.
- > IN NEED OF SOME REFURBISHMENT / RENOVATION.
- > SURE TO ATTRACT SIGNIFICANT INTEREST.