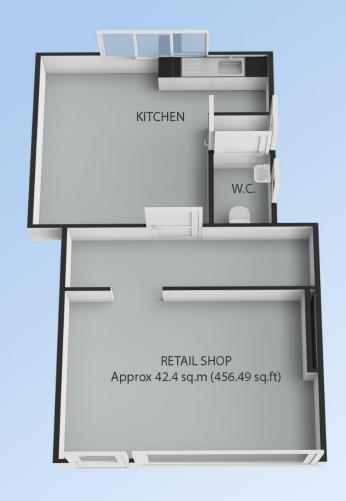

21 Perry Street Dungannon BT71 6AJ

(Floorplan for illustrative purposes only)

19 Perry Street Dungannon BT71 6AJ

 $(Floor plan \ for \ illustrative \ purposes \ only)$ 

KITCHEN 3.4m x 4.0m

**ENTRANCE** 

5.5m x 3.4m