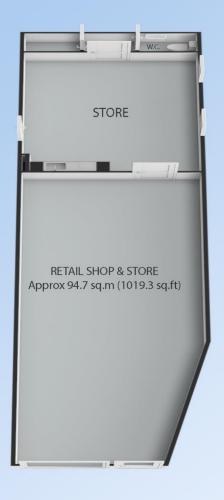

21 Perry Street Dungannon BT71 6AJ

(Floorplan for illustrative purposes only)

19 Perry Street Dungannon BT71 6AJ

 $(Floor plan \ for \ illustrative \ purposes \ only)$ 

KITCHEN 3.4m x 4.0m

**ENTRANCE** 

5.5m x 3.4m