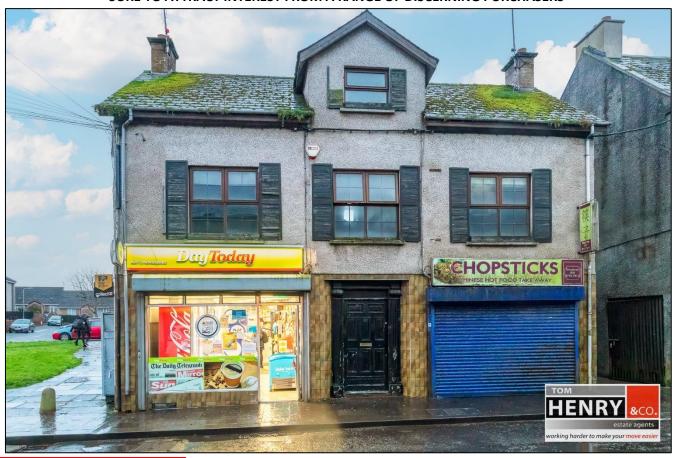

### 2 NO. RETAIL UNITS / 1 NO. APARTMENT / OUTBUILDINGS

THIS SUBSTANTIAL LOT IS LOCATED IN A PRIME SITUATION ON WHAT IS ONE OF THE BUSIEST ROUTES INTO DUNGANNON TOWN CENTRE AND IS MOST CONVENIENT TO ALL MAJOR TOWN CENTRE CAR PARKS FOR OPTIMISATION OF PASSING TRADE.

THE PROPERTY EXTENDS TO TWO RETAIL UNITS, ONE OF WHICH IS OCCUPPIED BY A THRIVING CONVENIENCE STORE FOR MANY YEARS & THE OTHER A FORMER CHINESE TAKEAWAY.

A FIRST FLOOR APARTMENT BENEFITS FROM AN ENCLOSED REAR CONCRETE YARD WITH A RANGE OF FORMER OUTBUILDINGS.

## **PROPERTY FEATURES...**

- > A SUBSTANTIAL PROPERTY FOR SALE AS ONE LOT.
- > BUSY ARTERIAL SITUATION WITH SIGNIFICANT PASSING TRADE.
- > CONVENIENT TO ALL DUNGANNON TOWN MAIN CARPARKS.
- > LOCATION CURRENTLY EXPERIENCING SIGNIFICANT REGENERATION.
- ➤ 2 NO. RETAIL UNITS (ONE CURRENTLY A LONG ESTABLISHED NEWAGENTS / ONE CURRENTLY VACANT).
- ➤ 1 NO. 3 RECEPTION ROOM, 2 BEDROOM APARTMENT TO 1<sup>ST</sup> & 2<sup>ND</sup> FLOORS.
- OIL FIRED CENTRAL HEATING TO APARTMENT.
- > IN NEED OF SOME REFURBISHMENT / RENOVATION.
- > SURE TO ATTRACT SIGNIFICANT INTEREST.