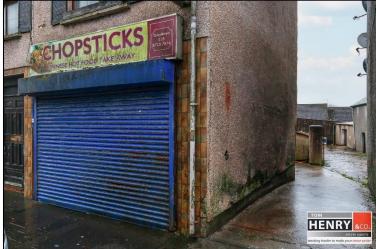

THE PROPERTY EXTENDS TO TWO RETAIL UNITS, ONE OF WHICH IS OCCUPPIED BY A THRIVING CONVENIENCE STORE FOR MANY YEARS & THE OTHER A FORMER CHINESE TAKEAWAY.

A FIRST FLOOR APARTMENT BENEFITS FROM AN ENCLOSED REAR CONCRETE YARD WITH A RANGE OF FORMER OUTBUILDINGS.

## **PROPERTY FEATURES...**

- > A SUBSTANTIAL PROPERTY FOR SALE AS ONE LOT.
- > BUSY ARTERIAL SITUATION WITH SIGNIFICANT PASSING TRADE.
- > CONVENIENT TO ALL DUNGANNON TOWN MAIN CARPARKS.
- > LOCATION CURRENTLY EXPERIENCING SIGNIFICANT REGENERATION.
- ➤ 2 NO. RETAIL UNITS (ONE CURRENTLY A LONG ESTABLISHED NEWAGENTS / ONE CURRENTLY VACANT).
- ➤ 1 NO. 3 RECEPTION ROOM, 2 BEDROOM APARTMENT TO 1<sup>ST</sup> & 2<sup>ND</sup> FLOORS.
- OIL FIRED CENTRAL HEATING TO APARTMENT.
- > IN NEED OF SOME REFURBISHMENT / RENOVATION.
- > SURE TO ATTRACT SIGNIFICANT INTEREST.