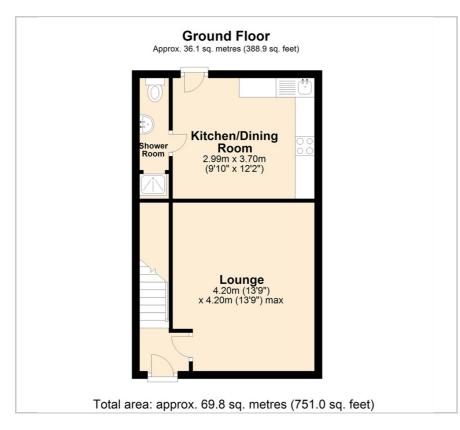

Internally the property is comprised of entrance hall through to a spacious living room with open fire, a fitted kitchen with a range of high and low level units and also separate shower room. Moving on to the bedrooms, you will find 3 well-appointed rooms (two with build in robes).

- Spacious Kitchen And Dining Area
- Separate Luxury Shower Room

Three Well Appointed Bedrooms (Two With Built In Robes)

Family Bathroom With White Suite

Front And Rear Garden Laid In Paving

Driveway To Side

**Double Glazed Windows** 

Oil Fired Central Heating System

Floor Plan Area Map