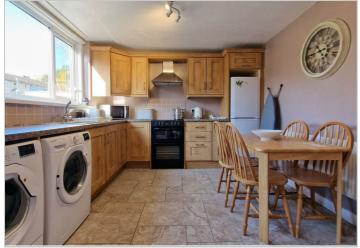

Internally the property is comprised of entrance hall through to a spacious living room with open fire, a fitted kitchen with a range of high and low level units and also separate shower room. Moving on to the bedrooms, you will find 3 well-appointed rooms (two with build in robes).

- Spacious Kitchen And Dining Area
- Separate Luxury Shower Room

Three Well Appointed Bedrooms (Two With Built In Robes)

Family Bathroom With White Suite

Front And Rear Garden Laid In Paving

Driveway To Side