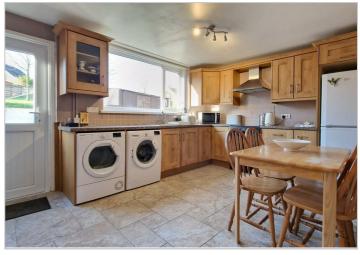

Internally the property is comprised of entrance hall through to a spacious living room with open fire, a fitted kitchen with a range of high and low level units and also separate shower room. Moving on to the bedrooms, you will find 3 well-appointed rooms (two with build in robes).

- Spacious Kitchen And Dining Area
- Separate Luxury Shower Room

Three Well Appointed Bedrooms (Two With Built In Robes)

Family Bathroom With White Suite

Front And Rear Garden Laid In Paving

Driveway To Side