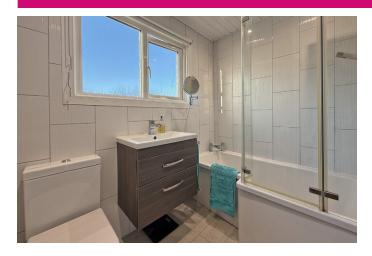

#### **BATHROOM**

1.67 m x 2.14 m (5'6" x 7'0")

Panel bath with rainfall shower over; toilet; wall mounted vanity unit with wash hand basin; shelved hot press; wood effect tiled floor; part tiled walls; spotlighting; extractor fan.