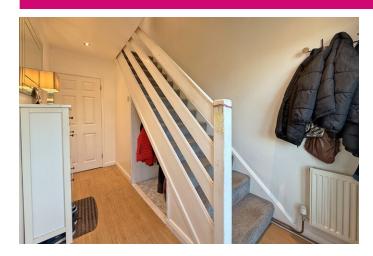

#### **ENTRANCE HALL**

Laminate wood floor; spot lighting; under stairs storage.