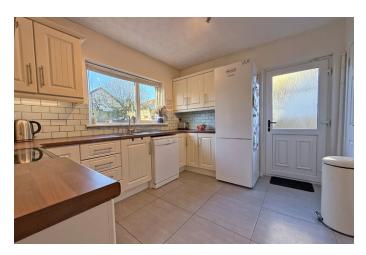

#### **KITCHEN**

2.99 m x 2.99 m (9'10" x 9'10")

Range of fitted units; laminate work surfaces; stainless steel sink; space for fridge freezer; plumbed for dishwasher; space for cooker; extractor unit over; door to the utility area & side; tiled floor; part tiled walls.