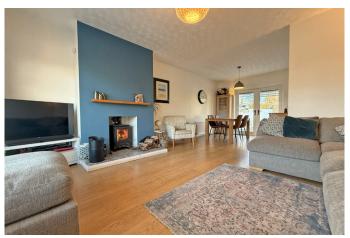

#### **LOUNGE**

3.99 m x 4.38 m (13'1" x 14'4")

Recessed multi fuel Henley stove set on a tiled hearth; open to dining area; laminate wood floor.

#### **DINING AREA**

2.99 m x 3.39 m (9'10" x 11'1")

Laminate wood floor; patio door to the rear.