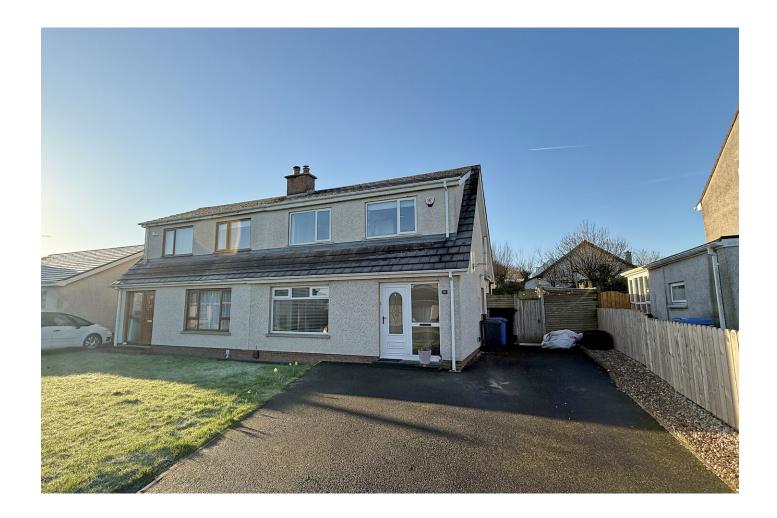

This semi detached house is located in a peaceful residential area, just off the Coleraine Road. The property offers a kitchen, an open plan living and dining area, three bedrooms and a well appointed bathroom. A standout feature of the home is the large, south facing garden with a patio area, there is also convenient parking available at the front of the property. With its fantastic location, it is just a short distance to the beach, town centre and nearby golf course, making it an ideal choice for those seeking a blend of comfort and convenience.

#### **FEATURES**

- · Oil fired central heating system.
- Double glazing in uPVC frames.
- Large enclosed South facing rear garden.
- · Tarmac driveway and parking area to the front

#### **OUTSIDE FEATURES**

- Tarmac driveway & parking area to the front.
- Enclosed South facing rear garden with lawn & patio
- Two timber sheds with light & power.
- Garden in lawn to the front.
- Boiler.
- Outside light & tap.