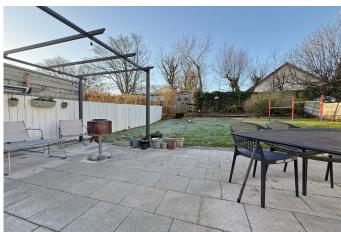

#### **OUTSIDE FEATURES**

- Tarmac driveway & parking area to the front.
- Enclosed South facing rear garden with lawn & patio
- Two timber sheds with light & power.
- Garden in lawn to the front.
- Boiler.
- Outside light & tap.