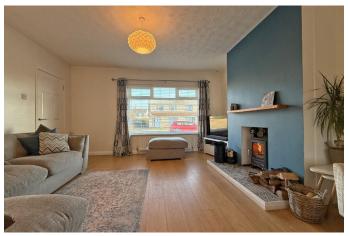

#### **LOUNGE**

3.99 m x 4.38 m (13'1" x 14'4")

Recessed multi fuel Henley stove set on a tiled hearth; open to dining area; laminate wood floor.

#### **DINING AREA**

2.99 m x 3.39 m (9'10" x 11'1")

Laminate wood floor; patio door to the rear.