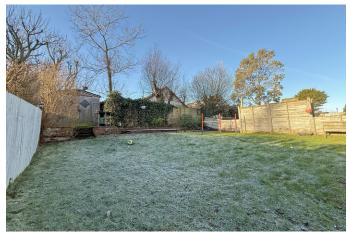

#### **OUTSIDE FEATURES**

- Tarmac driveway & parking area to the front.
- Enclosed South facing rear garden with lawn & patio
- Two timber sheds with light & power.
- Garden in lawn to the front.
- Boiler.
- Outside light & tap.