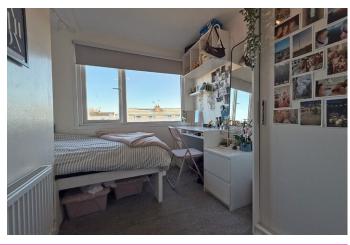

s to the roof space.

#### **BEDROOM 1**

2.91 m x 3.40 m (9'7" x 11'2")

Double bedroom to the front; built in wardrobe.

#### **BEDROOM 2**

2.76 m x 3.40 m (9'1" x 11'2")

Double to the rear; built in shelved cupboard.

#### **BEDROOM 3**

2.91 m x 2.96 m (9'7" x 9'9")

Single to the front.

#### **BATHROOM**

1.67 m x 2.14 m (5'6" x 7'0")

Panel bath with rainfall shower over; toilet; wall mounted vanity unit with wash hand basin; shelved hot press; wood effect tiled floor; part tiled walls; spotlighting; extractor fan.

#### **EXTERIOR**

#### **OUTSIDE FEATURES**

- Tarmac driveway & parking area to the front.
- Enclosed South facing rear garden with lawn & patio
- Two timber sheds with light & power.
- Garden in lawn to the front.
- Boiler.
- Outside light & tap.