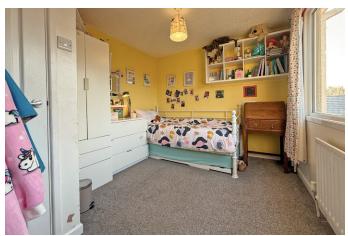

ess to the roof space.

#### **BEDROOM 1**

2.91 m x 3.40 m (9'7" x 11'2")

Double bedroom to the front; built in wardrobe.

#### **BEDROOM 2**

2.76 m x 3.40 m (9'1" x 11'2")

Double to the rear; built in shelved cupboard.

#### **BEDROOM 3**

2.91 m x 2.96 m (9'7" x 9'9")

Single to the front.

#### **BATHROOM**

1.67 m x 2.14 m (5'6" x 7'0")

Panel bath with rainfall shower over; toilet; wall mounted vanity unit with wash hand basin; shelved hot press; wood effect tiled floor; part tiled walls; spotlighting; extractor fan.

#### **EXTERIOR**

#### **OUTSIDE FEATURES**

- Tarmac driveway & parking area to the front.
- Enclosed South facing rear garden with lawn & patio
- Two timber sheds with light & power.
- Garden in lawn to the front.
- Boiler.
- Outside light & tap.