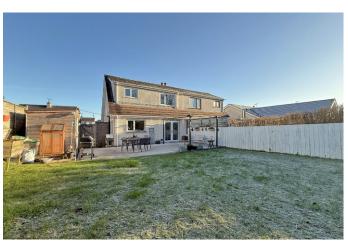

This semi detached house is located in a peaceful residential area, just off the Coleraine Road. The property offers a kitchen, an open plan living and dining area, three bedrooms and a well appointed bathroom. A standout feature of the home is the large, south facing garden with a patio area, there is also convenient parking available at the front of the property. With its fantastic location, it is just a short distance to the beach, town centre and nearby golf course, making it an ideal choice for those seeking a blend of comfort and convenience.

#### **OUTSIDE FEATURES**

- Tarmac driveway & parking area to the front.
- Enclosed South facing rear garden with lawn & patio
- Two timber sheds with light & power.
- Garden in lawn to the front.
- Boiler.
- Outside light & tap.