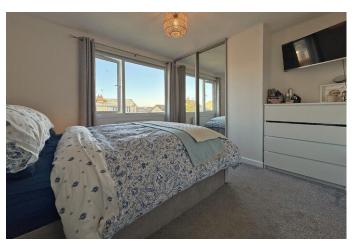

#### **BEDROOM 1**

2.91 m x 3.40 m (9'7" x 11'2")

Double bedroom to the front; built in wardrobe.

#### **BEDROOM 2**

2.76 m x 3.40 m (9'1" x 11'2")

Double to the rear; built in shelved cupboard.