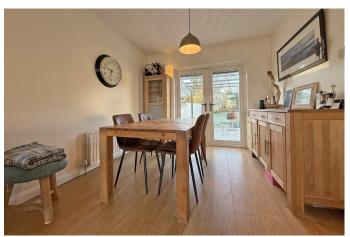

#### **LOUNGE**

3.99 m x 4.38 m (13'1" x 14'4")

Recessed multi fuel Henley stove set on a tiled hearth; open to dining area; laminate wood floor.

#### **DINING AREA**

2.99 m x 3.39 m (9'10" x 11'1")

Laminate wood floor; patio door to the rear.