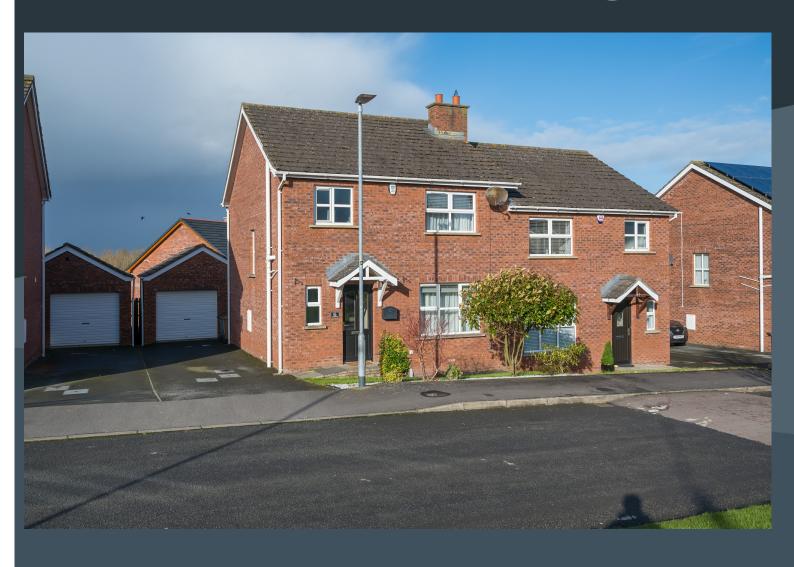

# **6 CLOVERDALE**

Blackskull Donaghcloney BT66 7LQ

Offers around £180,000

The property enjoys a very pleasant position in the Cloverdale development and convenient to good road networks for Dromore, Donaghcloney, Banbridge and indeed the A1 carriageway for Newry and the South.

#### Features:-

- Delightful semi-detached home with matching detached garage
- Bright entrance hallway with a spindled staircase leading to the first floor accommodation
- Downstairs cloak room with WC and wash hand basin
- Beautifully designed living room with a bespoke wall with an area for a TV and two built in shelving units
- Open plan kitchen with dining area including a beautifully designed kitchen with ample high and low level units as well as an island unit. Built in oven and inset hob and extractor fan. PVC double glazed double doors to the rear garden
- Three good bedrooms master bedroom with a feature brick tiled wall and fitted wardrobes
- Bathroom with a stylish white suite including a panelled bath, WC and wash hand basin.
  Separate shower cubicle
- Detached garage with a utility area at the rear
- Neat gardens to the front and rear laid out in lawns. Patio area at the rear
- Oil fired central heating
- PVC double glazed windows
- Panelled interior doors
- Stunning interior presentation