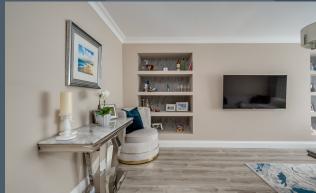

#### Features:-

- Delightful semi-detached home with matching detached garage
- Bright entrance hallway with a spindled staircase leading to the first floor accommodation
- Downstairs cloak room with WC and wash hand basin
- Beautifully designed living room with a bespoke wall with an area for a TV and two built in shelving units
- Open plan kitchen with dining area including a beautifully designed kitchen with ample high and low level units as well as an island unit. Built in oven and inset hob and extractor fan. PVC double glazed double doors to the rear garden
- Three good bedrooms master bedroom with a feature brick tiled wall and fitted wardrobes
- Bathroom with a stylish white suite including a panelled bath, WC and wash hand basin.
  Separate shower cubicle
- Detached garage with a utility area at the rear
- Neat gardens to the front and rear laid out in lawns. Patio area at the rear
- Oil fired central heating
- PVC double glazed windows
- Panelled interior doors
- Stunning interior presentation