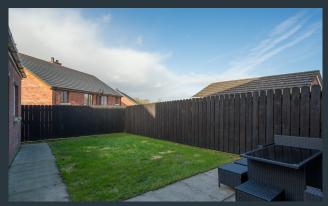

#### Features:-

- Delightful semi-detached home with matching detached garage
- Bright entrance hallway with a spindled staircase leading to the first floor accommodation
- Downstairs cloak room with WC and wash hand basin
- Beautifully designed living room with a bespoke wall with an area for a TV and two built in shelving units
- Open plan kitchen with dining area including a beautifully designed kitchen with ample high and low level units as well as an island unit. Built in oven and inset hob and extractor fan. PVC double glazed double doors to the rear garden
- Three good bedrooms master bedroom with a feature brick tiled wall and fitted wardrobes
- Bathroom with a stylish white suite including a panelled bath, WC and wash hand basin.
  Separate shower cubicle
- Detached garage with a utility area at the rear
- Neat gardens to the front and rear laid out in lawns. Patio area at the rear
- Oil fired central heating
- PVC double glazed windows
- Panelled interior doors
- Stunning interior presentation