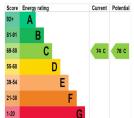

9261 2121 stewartestateagents.com

# stewart estate agents



# **6 CLOVERDALE**

Blackskull Donaghcloney BT66 7LQ



Offers around £180,000





## 6 Cloverdale, Blacksull, Donaghcloney























Floor 1 Floor 2

TOTAL: 1123 sq. ft, 104 m2 FLOOR 1: 561 sq. ft, 52 m2, FLOOR 2: 562 sq. ft, 52 m2 EXCLUDED AREAS: BAY WINDOW: 10 sq. ft, 1 m2

Sizes And Dimensions Are Approximate. Actual May Vary.



### **Description**

This very stylish semi-detached home has a wonderful interior for modern living, reflecting the present owners creative flair for interior design and providing a fantastic opportunity for any first time buyer in particular.

The property enjoys a very pleasant position in the Cloverdale development and convenient to good road networks for Dromore, Donaghcloney, Banbridge and indeed the A1 carriageway for Newry and the South.

One to be viewed and not to be missed!

#### Features:-

- Delightful semi-detached home with matching detached garage
- Bright entrance hallway with a spindled staircase leading to the first floor accommodation
- Downstairs cloak room with WC and wash hand basin
- Beautifully designed living room with a bespoke wall with an area for a TV and tw