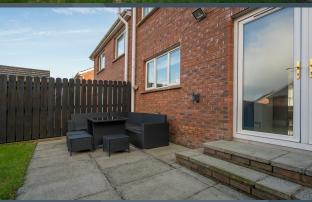

#### Features:-

- Delightful semi-detached home with matching detached garage
- Bright entrance hallway with a spindled staircase leading to the first floor accommodation
- Downstairs cloak room with WC and wash hand basin
- Beautifully designed living room with a bespoke wall with an area for a TV and two built in shelving units
- Open plan kitchen with dining area including a beautifully designed kitchen with ample high and low level units as well as an island unit. Built in oven and inset hob and extractor fan. PVC double glazed double doors to the rear garden
- Three good bedrooms master bedroom with a feature brick tiled wall and fitted wardrobes
- Bathroom with a stylish white suite including a panelled bath, WC and wash hand basin.
  Separate shower cubicle
- Detached garage with a utility area at the rear
- Neat gardens to the front and rear laid out in lawns. Patio area at the rear
- Oil fired central heating
- PVC double glazed windows
- Panelled interior doors
- Stunning interior presentation