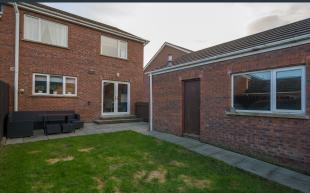

#### Features:-

- Delightful semi-detached home with matching detached garage
- Bright entrance hallway with a spindled staircase leading to the first floor accommodation
- Downstairs cloak room with WC and wash hand basin
- Beautifully designed living room with a bespoke wall with an area for a TV and two built in shelving units
- Open plan kitchen with dining area including a beautifully designed kitchen with ample high and low level units as well as an island unit. Built in oven and inset hob and extractor fan. PVC double glazed double doors to the rear garden
- Three good bedrooms master bedroom with a feature brick tiled wall and fitted wardrobes
- Bathroom with a stylish white suite including a panelled bath, WC and wash hand basin.
  Separate shower cubicle
- Detached garage with a utility area at the rear
- Neat gardens to the front and rear laid out in lawns. Patio area at the rear
- Oil fired central heating
- PVC double glazed windows
- Panelled interior doors
- Stunning interior presentation