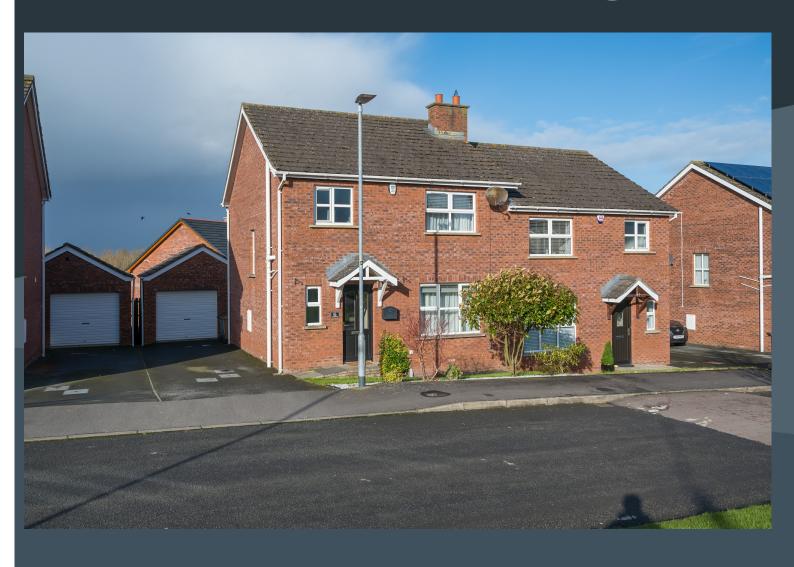

# **6 CLOVERDALE**

Blackskull Donaghcloney BT66 7LQ

Offers around £175,000

The property enjoys a very pleasant position in the Cloverdale development and convenient to good road networks for Dromore, Donaghcloney, Banbridge and indeed the A1 carriageway for Newry and the South.

#### Features:-

- Delightful semi-detached home with matching detached garage
- Bright entrance hallway with a spindled staircase leading to the first floor accommodation
- Downstairs cloak room with WC and wash hand basin
- Beautifully designed living room with a bespoke wall with an area for a TV and two built in shelving units
- Open plan kitchen with dining area including a beautifully designed kitchen with ample high and low level units as well as an island unit. Built in oven and inset hob and extractor fan. PVC double glazed double doors to the rear garden
- Three good bedrooms master bedroom with a feature brick tiled wall and fitted wardrobes
- Bathroom with a stylish white suite including a panelled bath, WC and wash hand basin.
  Separate shower cubicle
- Detached garage with a utility area at the rear
- Neat gardens to the front and rear laid out in lawns. Patio area at the rear
- Oil fired central heating
- PVC double glazed windows
- Panelled interior doors
- Stunning interior presentation