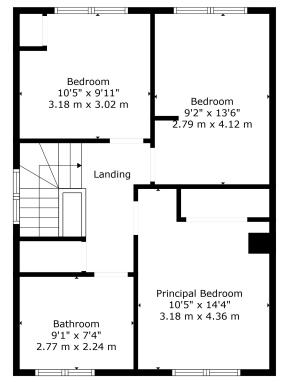

## 6 Cloverdale, Blacksull, Donaghcloney

Floor 1 Floor 2

TOTAL: 1123 sq. ft, 104 m2 FLOOR 1: 561 sq. ft, 52 m2, FLOOR 2: 562 sq. ft, 52 m2 EXCLUDED AREAS: BAY WINDOW: 10 sq. ft, 1 m2

Sizes And Dimensions Are Approximate. Actual May Vary.