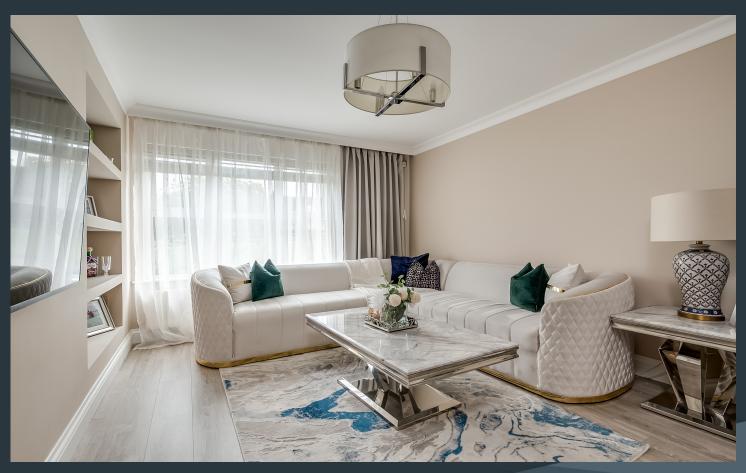

### **Description**

This very stylish semi-detached home has a wonderful interior for modern living, reflecting the present owners creative flair for interior design and providing a fantastic opportunity for any first time buyer in particular.

#### Features:-

- Delightful semi-detached home with matching detached garage
- Bright entrance hallway with a spindled staircase leading to the first floor accommodation
- Downstairs cloak room with WC and wash hand basin
- Beautifully designed living room with a bespoke wall with an area for a TV and two built in shelving units
- Open plan kitchen with dining area including a beautifully designed kitchen with ample high and low level units as well as an island unit. Built in oven and inset hob and extractor fan. PVC double glazed double doors to the rear garden
- Three good bedrooms master bedroom with a feature brick tiled wall and fitted wardrobes
- Bathroom with a stylish white suite including a panelled bath, WC and wash hand basin.
  Separate shower cubicle
- Detached garage with a utility area at the rear
- Neat gardens to the front and rear laid out in lawns. Patio area at the rear
- Oil fired central heating
- PVC double glazed windows
- Panelled interior doors
- Stunning interior presentation