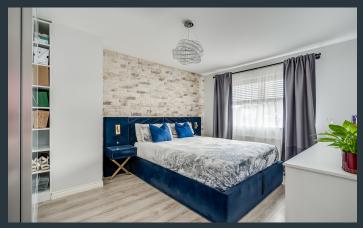

#### Features:-

- Delightful semi-detached home with matching detached garage
- Bright entrance hallway with a spindled staircase leading to the first floor accommodation
- Downstairs cloak room with WC and wash hand basin
- Beautifully designed living room with a bespoke wall with an area for a TV and two built in shelving units
- Open plan kitchen with dining area including a beautifully designed kitchen with ample high and low level units as well as an island unit. Built in oven and inset hob and extractor fan. PVC double glazed double doors to the rear garden
- Three good bedrooms master bedroom with a feature brick tiled wall and fitted wardrobes
- Bathroom with a stylish white suite including a panelled bath, WC and wash hand basin.
  Separate shower cubicle
- Detached garage with a utility area at the rear
- Neat gardens to the front and rear laid out in lawns. Patio area at the rear
- Oil fired central heating
- PVC double glazed windows
- Panelled interior doors
- Stunning interior presentation