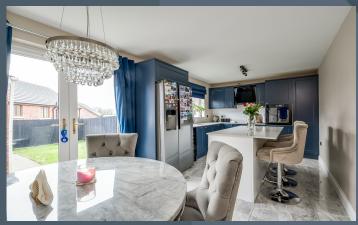

#### Features:-

- Delightful semi-detached home with matching detached garage
- Bright entrance hallway with a spindled staircase leading to the first floor accommodation
- Downstairs cloak room with WC and wash hand basin
- Beautifully designed living room with a bespoke wall with an area for a TV and two built in shelving units
- Open plan kitchen with dining area including a beautifully designed kitchen with ample high and low level units as well as an island unit. Built in oven and inset hob and extractor fan. PVC double glazed double doors to the rear garden
- Three good bedrooms master bedroom with a feature brick tiled wall and fitted wardrobes
- Bathroom with a stylish white suite including a panelled bath, WC and wash hand basin.
  Separate shower cubicle
- Detached garage with a utility area at the rear
- Neat gardens to the front and rear laid out in lawns. Patio area at the rear
- Oil fired central heating
- PVC double glazed windows
- Panelled interior doors
- Stunning interior presentation