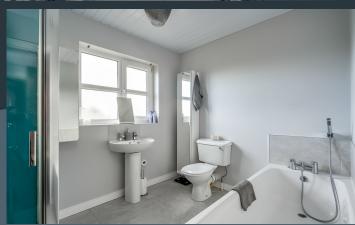

#### Features:-

- Delightful semi-detached home with matching detached garage
- Bright entrance hallway with a spindled staircase leading to the first floor accommodation
- Downstairs cloak room with WC and wash hand basin
- Beautifully designed living room with a bespoke wall with an area for a TV and two built in shelving units
- Open plan kitchen with dining area including a beautifully designed kitchen with ample high and low level units as well as an island unit. Built in oven and inset hob and extractor fan. PVC double glazed double doors to the rear garden
- Three good bedrooms master bedroom with a feature brick tiled wall and fitted wardrobes
- Bathroom with a stylish white suite including a panelled bath, WC and wash hand basin.
  Separate shower cubicle
- Detached garage with a utility area at the rear
- Neat gardens to the front and rear laid out in lawns. Patio area at the rear
- Oil fired central heating
- PVC double glazed windows
- Panelled interior doors
- Stunning interior presentation