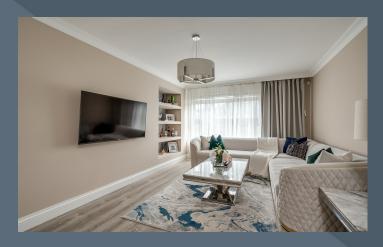

### **Description**

This very stylish semi-detached home has a wonderful interior for modern living, reflecting the present owners creative flair for interior design and providing a fantastic opportunity for any first time buyer in particular.

#### Features:-

- Delightful semi-detached home with matching detached garage
- Bright entrance hallway with a spindled staircase leading to the first floor accommodation
- Downstairs cloak room with WC and wash hand basin
- Beautifully designed living room with a bespoke wall with an area for a TV and two built in shelving units
- Open plan kitchen with dining area including a beautifully designed kitchen with ample high and low level units as well as an island unit. Built in oven and inset hob and extractor fan. PVC double glazed double doors to the rear garden
- Three good bedrooms master bedroom with a feature brick tiled wall and fitted wardrobes
- Bathroom with a stylish white suite including a panelled bath, WC and wash hand basin.
  Separate shower cubicle
- Detached garage with a utility area at the rear
- Neat gardens to the front and rear laid out in lawns. Patio area at the rear
- Oil fired central heating
- PVC double glazed windows
- Panelled interior doors
- Stunning interior presentation