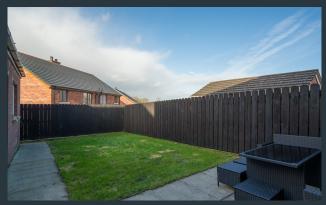

#### Features:-

- Delightful semi-detached home with matching detached garage
- Bright entrance hallway with a spindled staircase leading to the first floor accommodation
- Downstairs cloak room with WC and wash hand basin
- Beautifully designed living room with a bespoke wall with an area for a TV and two built in shelving units
- Open plan kitchen with dining area including a beautifully designed kitchen with ample high and low level units as well as an island unit. Built in oven and inset hob and extractor fan. PVC double glazed double doors to the rear garden
- Three good bedrooms master bedroom with a feature brick tiled wall and fitted wardrobes
- Bathroom with a stylish white suite including a panelled bath, WC and wash hand basin.
  Separate shower cubicle
- Detached garage with a utility area at the rear
- Neat gardens to the front and rear laid out in lawns. Patio area at the rear
- Oil fired central heating
- PVC double glazed windows
- Panelled interior doors
- Stunning interior presentation