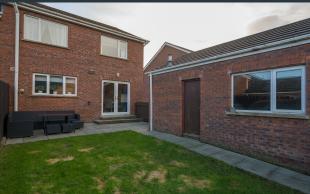

#### Features:-

- Delightful semi-detached home with matching detached garage
- Bright entrance hallway with a spindled staircase leading to the first floor accommodation
- Downstairs cloak room with WC and wash hand basin
- Beautifully designed living room with a bespoke wall with an area for a TV and two built in shelving units
- Open plan kitchen with dining area including a beautifully designed kitchen with ample high and low level units as well as an island unit. Built in oven and inset hob and extractor fan. PVC double glazed double doors to the rear garden
- Three good bedrooms master bedroom with a feature brick tiled wall and fitted wardrobes
- Bathroom with a stylish white suite including a panelled bath, WC and wash hand basin.
  Separate shower cubicle
- Detached garage with a utility area at the rear
- Neat gardens to the front and rear laid out in lawns. Patio area at the rear
- Oil fired central heating
- PVC double glazed windows
- Panelled interior doors
- Stunning interior presentation