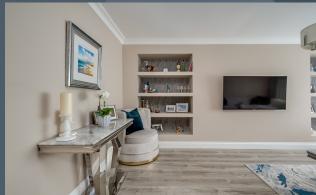

#### Features:-

- Delightful semi-detached home with matching detached garage
- Bright entrance hallway with a spindled staircase leading to the first floor accommodation
- Downstairs cloak room with WC and wash hand basin
- Beautifully designed living room with a bespoke wall with an area for a TV and two built in shelving units
- Open plan kitchen with dining area including a beautifully designed kitchen with ample high and low level units as well as an island unit. Built in oven and inset hob and extractor fan. PVC double glazed double doors to the rear garden
- Three good bedrooms master bedroom with a feature brick tiled wall and fitted wardrobes
- Bathroom with a stylish white suite including a panelled bath, WC and wash hand basin.
  Separate shower cubicle
- Detached garage with a utility area at the rear
- Neat gardens to the front and rear laid out in lawns. Patio area at the rear
- Oil fired central heating
- PVC double glazed windows
- Panelled interior doors
- Stunning interior presentation