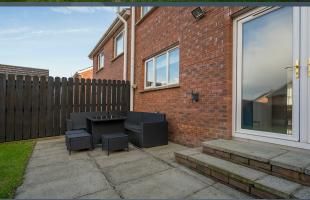

#### Features:-

- Delightful semi-detached home with matching detached garage
- Bright entrance hallway with a spindled staircase leading to the first floor accommodation
- Downstairs cloak room with WC and wash hand basin
- Beautifully designed living room with a bespoke wall with an area for a TV and two built in shelving units
- Open plan kitchen with dining area including a beautifully designed kitchen with ample high and low level units as well as an island unit. Built in oven and inset hob and extractor fan. PVC double glazed double doors to the rear garden
- Three good bedrooms master bedroom with a feature brick tiled wall and fitted wardrobes
- Bathroom with a stylish white suite including a panelled bath, WC and wash hand basin.
  Separate shower cubicle
- Detached garage with a utility area at the rear
- Neat gardens to the front and rear laid out in lawns. Patio area at the rear
- Oil fired central heating
- PVC double glazed windows
- Panelled interior doors
- Stunning interior presentation