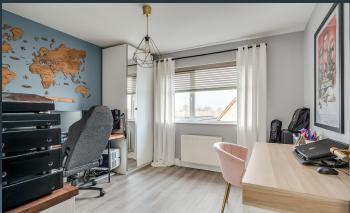

#### Features:-

- Delightful semi-detached home with matching detached garage
- Bright entrance hallway with a spindled staircase leading to the first floor accommodation
- Downstairs cloak room with WC and wash hand basin
- Beautifully designed living room with a bespoke wall with an area for a TV and two built in shelving units
- Open plan kitchen with dining area including a beautifully designed kitchen with ample high and low level units as well as an island unit. Built in oven and inset hob and extractor fan. PVC double glazed double doors to the rear garden
- Three good bedrooms master bedroom with a feature brick tiled wall and fitted wardrobes
- Bathroom with a stylish white suite including a panelled bath, WC and wash hand basin.
  Separate shower cubicle
- Detached garage with a utility area at the rear
- Neat gardens to the front and rear laid out in lawns. Patio area at the rear
- Oil fired central heating
- PVC double glazed windows
- Panelled interior doors
- Stunning interior presentation