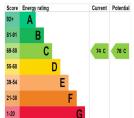

9261 2121 stewartestateagents.com

# stewart estate agents



# **6 CLOVERDALE**

Blackskull Donaghcloney BT66 7LQ



Offers around £175,000





## 6 Cloverdale, Blacksull, Donaghcloney























Floor 1 Floor 2

TOTAL: 1123 sq. ft, 104 m2 FLOOR 1: 561 sq. ft, 52 m2, FLOOR 2: 562 sq. ft, 52 m2 EXCLUDED AREAS: BAY WINDOW: 10 sq. ft, 1 m2

Sizes And Dimensions Are Approximate. Actual May Vary.



### **Description**

This very stylish semi-detached home has a wonderful interior for modern living, reflecting the present owners creative flair for interior design and providing a fantastic opportunity for any first time buyer in particular.

The property enjoys a very pleasant position in the Cloverdale development and convenient to good road networks for Dromore, Donaghcloney, Banbridge and indeed the A1 carriageway for Newry and the South.

One to be viewed and not to be missed!

#### Features:-

- Delightful semi-detached home with matching detached garage
- Bright entrance hallway with a spindled staircase leading to the first floor accommodation
- Downstairs cloak room with WC and wash hand basin
- Beautifully designed living room with a bespoke wall with an area for a TV and tw