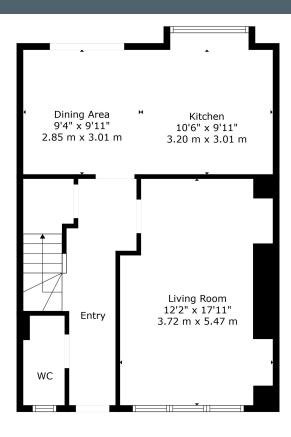

## 6 Cloverdale, Blacksull, Donaghcloney

Floor 1 Floor 2

TOTAL: 1123 sq. ft, 104 m2 FLOOR 1: 561 sq. ft, 52 m2, FLOOR 2: 562 sq. ft, 52 m2 EXCLUDED AREAS: BAY WINDOW: 10 sq. ft, 1 m2

Sizes And Dimensions Are Approximate. Actual May Vary.