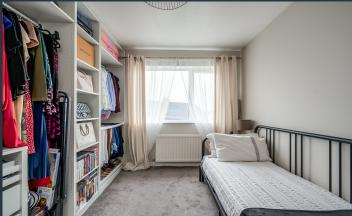

#### Features:-

- Delightful semi-detached home with matching detached garage
- Bright entrance hallway with a spindled staircase leading to the first floor accommodation
- Downstairs cloak room with WC and wash hand basin
- Beautifully designed living room with a bespoke wall with an area for a TV and two built in shelving units
- Open plan kitchen with dining area including a beautifully designed kitchen with ample high and low level units as well as an island unit. Built in oven and inset hob and extractor fan. PVC double glazed double doors to the rear garden
- Three good bedrooms master bedroom with a feature brick tiled wall and fitted wardrobes
- Bathroom with a stylish white suite including a panelled bath, WC and wash hand basin.
  Separate shower cubicle
- Detached garage with a utility area at the rear
- Neat gardens to the front and rear laid out in lawns. Patio area at the rear
- Oil fired central heating
- PVC double glazed windows
- Panelled interior doors
- Stunning interior presentation