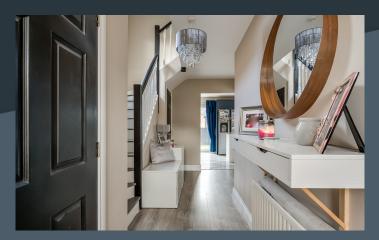

#### Features:-

- Delightful semi-detached home with matching detached garage
- Bright entrance hallway with a spindled staircase leading to the first floor accommodation
- Downstairs cloak room with WC and wash hand basin
- Beautifully designed living room with a bespoke wall with an area for a TV and two built in shelving units
- Open plan kitchen with dining area including a beautifully designed kitchen with ample high and low level units as well as an island unit. Built in oven and inset hob and extractor fan. PVC double glazed double doors to the rear garden
- Three good bedrooms master bedroom with a feature brick tiled wall and fitted wardrobes
- Bathroom with a stylish white suite including a panelled bath, WC and wash hand basin.
  Separate shower cubicle
- Detached garage with a utility area at the rear
- Neat gardens to the front and rear laid out in lawns. Patio area at the rear
- Oil fired central heating
- PVC double glazed windows
- Panelled interior doors
- Stunning interior presentation