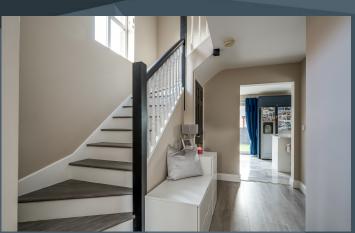

#### Features:-

- Delightful semi-detached home with matching detached garage
- Bright entrance hallway with a spindled staircase leading to the first floor accommodation
- Downstairs cloak room with WC and wash hand basin
- Beautifully designed living room with a bespoke wall with an area for a TV and two built in shelving units
- Open plan kitchen with dining area including a beautifully designed kitchen with ample high and low level units as well as an island unit. Built in oven and inset hob and extractor fan. PVC double glazed double doors to the rear garden
- Three good bedrooms master bedroom with a feature brick tiled wall and fitted wardrobes
- Bathroom with a stylish white suite including a panelled bath, WC and wash hand basin.
  Separate shower cubicle
- Detached garage with a utility area at the rear
- Neat gardens to the front and rear laid out in lawns. Patio area at the rear
- Oil fired central heating
- PVC double glazed windows
- Panelled interior doors
- Stunning interior presentation