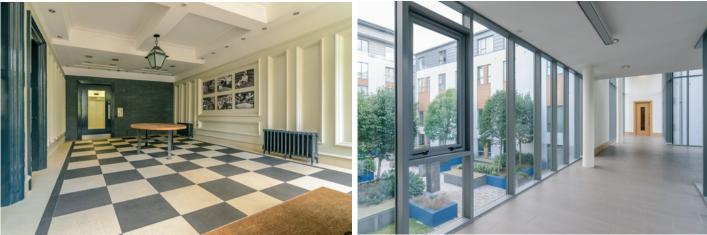

TEMPLETON ROBINSON

The Property Comprises:

Ground Floor

Lift to . . .

First Floor

Oak front door to . . .

SPACIOUS RECEPTION HALL: Oak wooden floor, low voltage spotlights, large built-in storage cupboard.

KITCHEN/LIVING/DINING AREA: 20' 7" x 18' 7" (6.27m x 5.66m) Modern high gloss fully fitted kitchen with a range of high and low level units with corian worktops, built-in oven, five ring gas hob with extractor fan above, stainless steel 1.5 bowl sink unit with mixer tap, integrated microwave, integrated fridge and freezer, integrated washing machine, integrated dishwasher, porcelain tiled floor, part tiled walls, low voltage spotlights. Open to ample dining area with oak wooden floor, lovely mature outlook over communal gardens with aluminium sliding doors to patio area.

### Outside

One allocated car parking space. Communal patio gardens with raised flower beds and seating area.

Built-in gym on first floor and roof terrace.