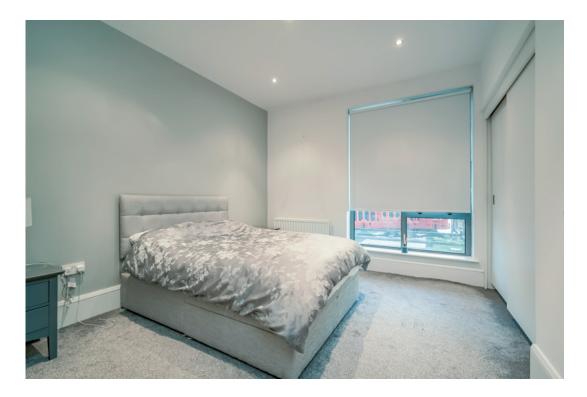

BEDROOM (1): 11' 4" x 10' 3" (3.45m x 3.12m) Built-in sliding wardrobe, outlook to communal gardens.

ENSUITE SHOWER ROOM: White suite comprising low flush wc, pedestal wash hand basin with chrome mixer tap, built-in shower cubicle with overhead shower unit, ceramic tiled floor, part tiled walls, low voltage spotlights, chrome heated towel rail.

Telephone 028 9066 3030 www.templetonrobinson.com BEDROOM (2): 11' 4" x 9' 1" (3.45m x 2.77m) Built-in wardrobe, outlook to communal gardens, low voltage spotlights.

BATHROOM: White suite comprising close coupled wc, floating wash hand basin with chrome mixer tap, tiled worktop with mirror recess, panelled bath with shower screen, built-in chrome shower unit, chrome heated towel rail, fully tiled walls, porcelain tiled floor.