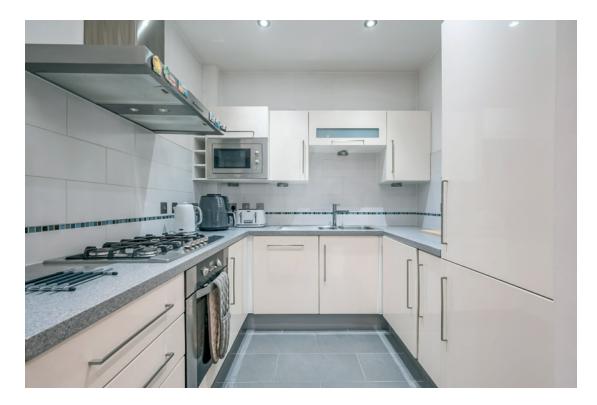

TEMPLETON ROBINSON

The Property Comprises:

Ground Floor

Lift to . . .

First Floor

Oak front door to . . .

SPACIOUS RECEPTION HALL: Oak wooden floor, low voltage spotlights, large built-in storage cupboard.

KITCHEN/LIVING/DINING AREA: 20' 7" x 18' 7" (6.27m x 5.66m) Modern high gloss fully fitted kitchen with a range of high and low level units with corian worktops, built-in oven, five ring gas hob with extractor fan above, stainless steel 1.5 bowl sink unit with mixer tap, integrated microwave, integrated fridge and freezer, integrated washing machine, integrated dishwasher, porcelain tiled floor, part tiled walls, low voltage spotlights. Open to ample dining area with oak wooden floor, lovely mature outlook over communal gardens with aluminium sliding doors to patio area.