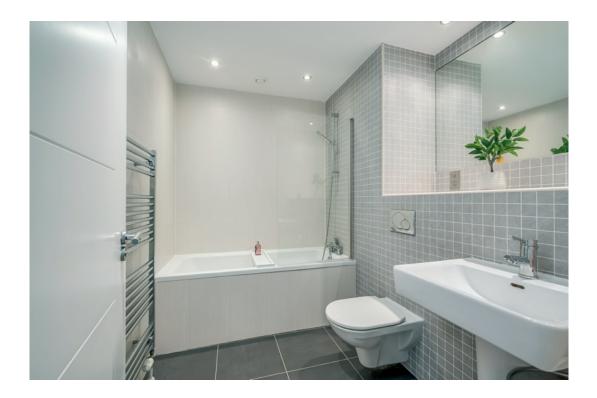

Telephone 028 9066 3030 www.templetonrobinson.com BEDROOM (2): 11' 4" x 9' 1" (3.45m x 2.77m) Built-in wardrobe, outlook to communal gardens, low voltage spotlights.

BATHROOM: White suite comprising close coupled wc, floating wash hand basin with chrome mixer tap, tiled worktop with mirror recess, panelled bath with shower screen, built-in chrome shower unit, chrome heated towel rail, fully tiled walls, porcelain tiled floor.