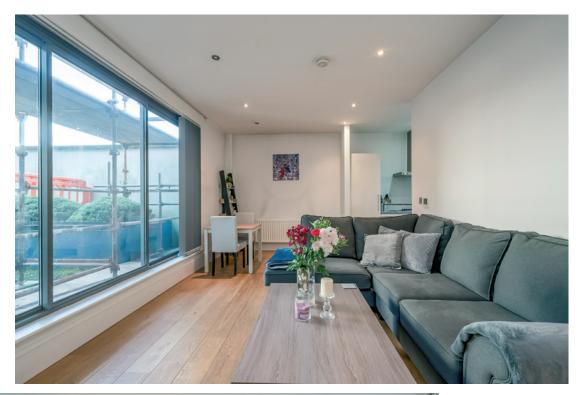

TEMPLETON ROBINSON

The Property Comprises:

Ground Floor

Lift to . . .

First Floor

Oak front door to . . .

SPACIOUS RECEPTION HALL: Oak wooden floor, low voltage spotlights, large built-in storage cupboard.

KITCHEN/LIVING/DINING AREA: 20' 7" x 18' 7" (6.27m x 5.66m) Modern high gloss fully fitted kitchen with a range of high and low level units with corian worktops, built-in oven, five ring gas hob with extractor fan above, stainless steel 1.5 bowl sink unit with mixer tap, integrated microwave, integrated fridge and freezer, integrated washing machine, integrated dishwasher, porcelain tiled floor, part tiled walls, low voltage spotlights. Open to ample dining area with oak wooden floor, lovely mature outlook over communal gardens with aluminium sliding doors to patio area.