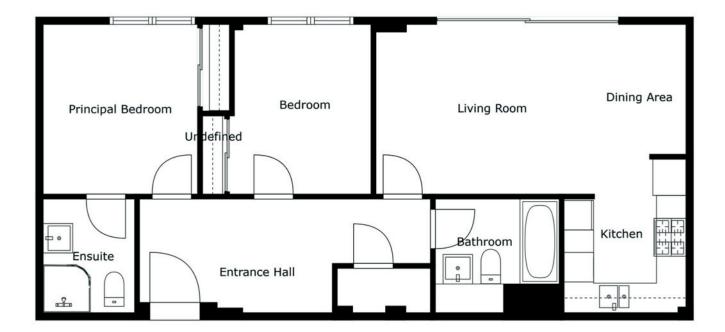

TEMPLETON ROBINSON

The Property Comprises:

Ground Floor

Lift to . . .

First Floor

Oak front door to . . .

SPACIOUS RECEPTION HALL: Oak wooden floor, low voltage spotlights, large built-in storage cupboard.

KITCHEN/LIVING/DINING AREA: 20' 7" x 18' 7" (6.27m x 5.66m) Modern high gloss fully fitted kitchen with a range of high and low level units with corian worktops, built-in oven, five ring gas hob with extractor fan above, stainless steel 1.5 bowl sink unit with mixer tap, integrated microwave, integrated fridge and freezer, integrated washing machine, integrated dishwasher, porcelain tiled floor, part tiled walls, low voltage spotlights. Open to ample dining area with oak wooden floor, lovely mature outlook over communal gardens with aluminium sliding doors to patio area.

BEDROOM (1): 11' 4" x 10' 3" (3.45m x 3.12m) Built-in sliding wardrobe, outlook to communal gardens.

ENSUITE SHOWER ROOM: White suite comprising low flush wc, pedestal wash hand basin with chrome mixer tap, built-in shower cubicle with overhead shower unit, ceramic tiled floor, part tiled walls, low voltage spotlights, chrome heated towel rail.

Telephone 028 9066 3030 www.templetonrobinson.com BEDROOM (2): 11' 4" x 9' 1" (3.45m x 2.77m) Built-in wardrobe, outlook to communal gardens, low voltage spotlights.

BATHROOM: White suite comprising close coupled wc, floating wash hand basin with chrome mixer tap, tiled worktop with mirror recess, panelled bath with shower screen, built-in chrome shower unit, chrome heated towel rail, fully tiled walls, porcelain tiled floor.

### Outside

One allocated car parking space. Communal patio gardens with raised flower beds and seating area.

Built-in gym on first floor and roof terrace.