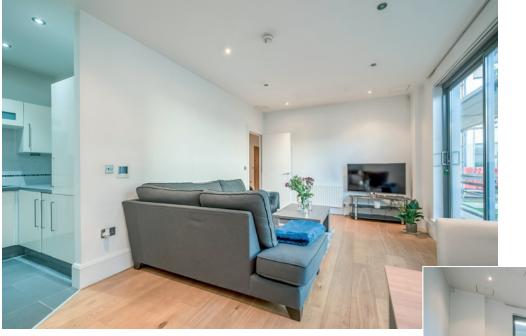

TEMPLETON ROBINSON

The Property Comprises:

Ground Floor

Lift to . . .

First Floor

Oak front door to . . .

SPACIOUS RECEPTION HALL: Oak wooden floor, low voltage spotlights, large built-in storage cupboard.

KITCHEN/LIVING/DINING AREA: 20' 7" x 18' 7" (6.27m x 5.66m) Modern high gloss fully fitted kitchen with a range of high and low level units with corian worktops, built-in oven, five ring gas hob with extractor fan above, stainless steel 1.5 bowl sink unit with mixer tap, integrated microwave, integrated fridge and freezer, integrated washing machine, integrated dishwasher, porcelain tiled floor, part tiled walls, low voltage spotlights. Open to ample dining area with oak wooden floor, lovely mature outlook over communal gardens with aluminium sliding doors to patio area.