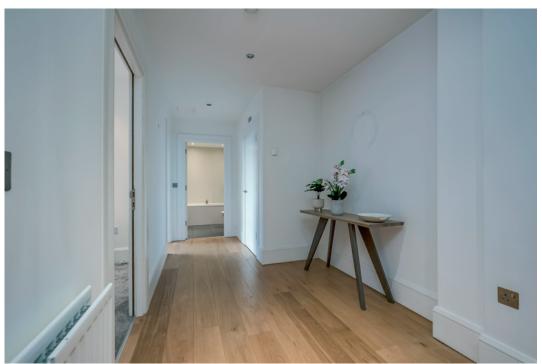

TEMPLETON ROBINSON

The Property Comprises:

Ground Floor

Lift to . . .

First Floor

Oak front door to . . .

SPACIOUS RECEPTION HALL: Oak wooden floor, low voltage spotlights, large built-in storage cupboard.

KITCHEN/LIVING/DINING AREA: 20' 7" x 18' 7" (6.27m x 5.66m) Modern high gloss fully fitted kitchen with a range of high and low level units with corian worktops, built-in oven, five ring gas hob with extractor fan above, stainless steel 1.5 bowl sink unit with mixer tap, integrated microwave, integrated fridge and freezer, integrated washing machine, integrated dishwasher, porcelain tiled floor, part tiled walls, low voltage spotlights. Open to ample dining area with oak wooden floor, lovely mature outlook over communal gardens with aluminium sliding doors to patio area.