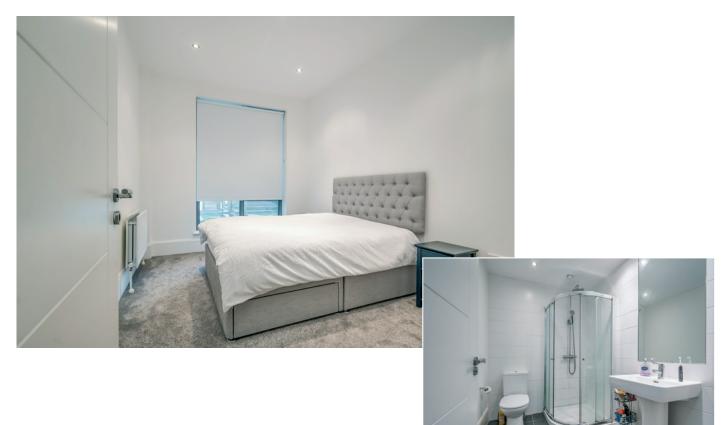

BEDROOM (1): 11' 4" x 10' 3" (3.45m x 3.12m) Built-in sliding wardrobe, outlook to communal gardens.

ENSUITE SHOWER ROOM: White suite comprising low flush wc, pedestal wash hand basin with chrome mixer tap, built-in shower cubicle with overhead shower unit, ceramic tiled floor, part tiled walls, low voltage spotlights, chrome heated towel rail.

Telephone 028 9066 3030 www.templetonrobinson.com BEDROOM (2): 11' 4" x 9' 1" (3.45m x 2.77m) Built-in wardrobe, outlook to communal gardens, low voltage spotlights.

BATHROOM: White suite comprising close coupled wc, floating wash hand basin with chrome mixer tap, tiled worktop with mirror recess, panelled bath with shower screen, built-in chrome shower unit, chrome heated towel rail, fully tiled walls, porcelain tiled floor.