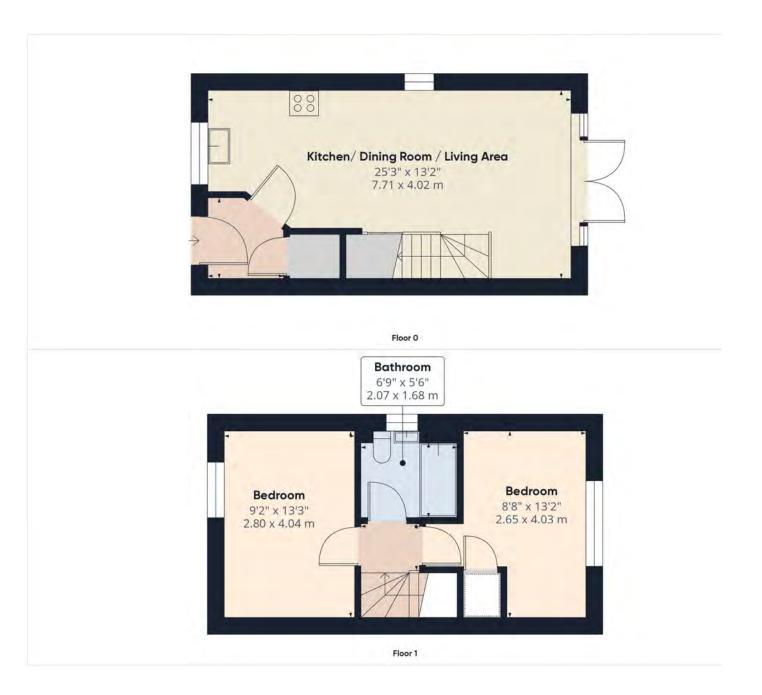

Tucked away in a peaceful cul-de-sac, 1 Sharpitor benefits from two designated parking spaces. Upon entering, you are welcomed by a bright entrance hall, which includes a wellpresented downstairs WC for added convenience.

To the left, the property opens into a spacious, open-plan kitchen, dining, and living area—ideal for entertaining and social gatherings. Upstairs, you'll find two generously sized double bedrooms, separated by a modern family bathroom.

The enclosed rear garden features a patio area and convenient side access, providing a perfect outdoor retreat.

This beautifully presented two-bedroom home is ideal for firsttime buyers or anyone seeking a stylish and well-maintained property. Don't miss out—schedule a viewing today to fully appreciate all it has to offer!