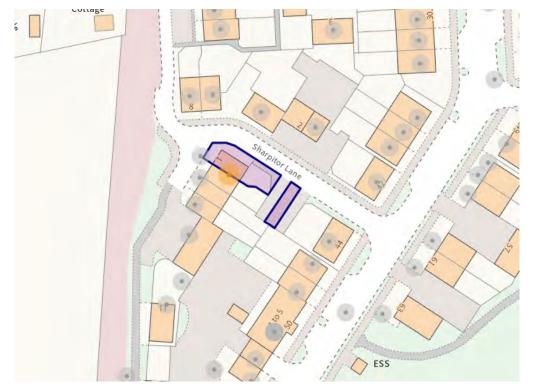

### 1 Sharpitor Lane, Tavistock, PL19 8GG

- Popular Location
- Enclosed Garden
- Two Double Bedrooms
- Designated Parking
- Downstairs WC
- Open Plan Kitchen Diner
- 8 Years Remaining NHBC
- EPC B

An excellent opportunity to acquire a charming end-of-terrace home in a highly sought-after location within the popular market town of Tavistock.

Tucked away in a peaceful cul-de-sac, 1 Sharpitor benefits from two designated parking spaces. Upon entering, you are welcomed by a bright entrance hall, which includes a wellpresented downstairs WC for added convenience.

The enclosed rear garden features a patio area and convenient side access, providing a perfect outdoor retreat.

This beautifully presented two-bedroom home is ideal for firsttime buyers or anyone seeking a stylish and well-maintained property. Don't miss out—schedule a viewing today to fully appreciate all it has to offer!