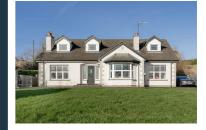

## 162A Washingbay Road, Dungannon, BT71 5EQ Offers over £339,000

₽<sub>3</sub> ¢

Pavilion Real Estate are delighted to present 162A Washingbay Road, Coalisland to the market for sale.

This stunning, detached home extends to approx. 3,000sqft of gross floor area across two floors and is finished beautifully throughout. The property sits on an impressive, elevated site with an expansive, southfacing front garden, offering stunning views across the countryside.

Properties of this nature rarely come to the market and it is sure to attract attention. Early viewings are recommended to avoid disappointment.

- 6 BEDROOMS
- 2 RECEPTIONS
- ELEVATED SITE

- 3 BATHROOMS
- ~3,000SQFT PROPERTY
- STUNNING COUNTRYSIDE VIEWS