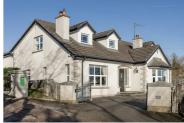

## 162A Washingbay Road, Dungannon, BT71 5EQ Offers over £339,000

₽<sub>3</sub> ¢

Pavilion Real Estate are delighted to present 162A Washingbay Road, Coalisland to the market for sale.

This stunning, detached home extends to approx. 3,000sqft of gross floor area across two floors and is finished beautifully throughout. The property sits on an impressive, elevated site with an expansive, southfacing front garden, offering stunning views across the countryside.

Properties of this nature rarely come to the market and it is sure to attract attention. Early viewings are recommended to avoid disappointment.

- 6 BEDROOMS
- 2 RECEPTIONS
- ELEVATED SITE

- 3 BATHROOMS
- ~3,000SQFT PROPERTY
- STUNNING COUNTRYSIDE VIEWS