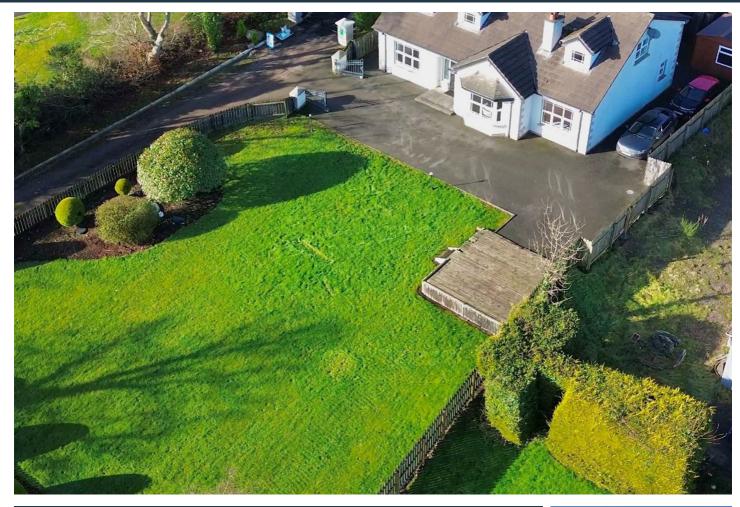

## 162A Washingbay Road, Dungannon, BT71 5EQ Offers over £339,000

₽<sub>3</sub> ¢

Pavilion Real Estate are delighted to present 162A Washingbay Road, Coalisland to the market for sale.

This stunning, detached home extends to approx. 3,000sqft of gross floor area across two floors and is finished beautifully throughout. The property sits on an impressive, elevated site with an expansive, southfacing front garden, offering stunning views across the countryside.

Properties of this nature rarely come to the market and it is sure to attract attention. Early viewings are recommended to avoid disappointment.

- 6 BEDROOMS
- 2 RECEPTIONS
- ELEVATED SITE

- 3 BATHROOMS
- ~3,000SQFT PROPERTY
- STUNNING COUNTRYSIDE VIEWS