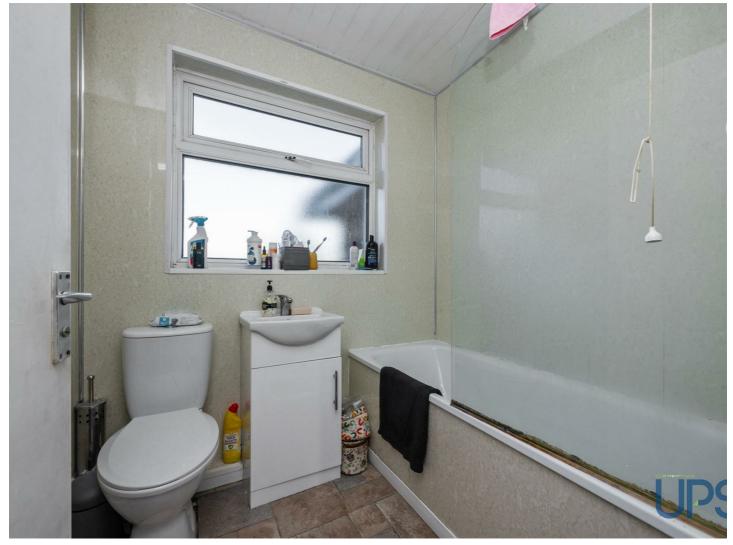

#### WHITE BATHROOM SUITE

Bath, electric shower unit, low flush w.c, wash hand basin and storage unit, chrome effect sanitary ware, chrome towel warmer, spotlights.