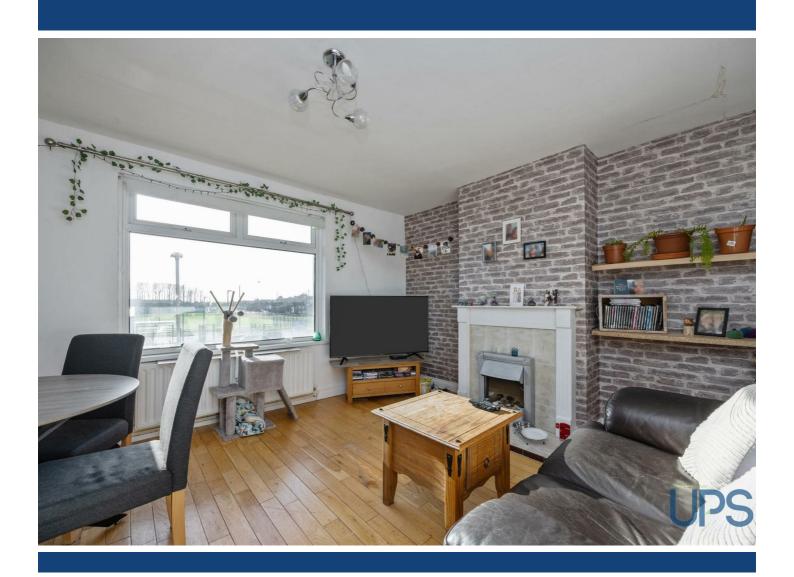

Two good-sized bedrooms and a white bathroom suite complete the first floor.

On the ground floor there is a spacious and welcoming entrance hall as well as a bright and airy living room that has a solid wooden floor and attractive views; there is also a separate fitted kitchen.

#### LIVING ROOM

14'6 x 11'8 Solid wooden floor, attractive views.