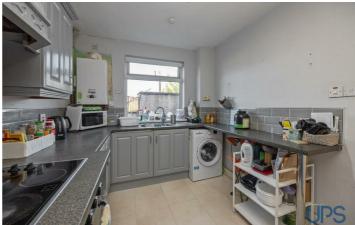

#### **KITCHEN**

11'3 x 7'11

Range of high and low level units, single drainer stainless steel 11/2 bowl sink unit, built-in hob and underoven, extractor canopy, partially tiled walls.