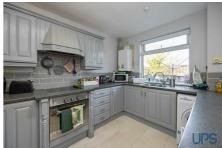

#### **KITCHEN**

11'3 x 7'11

Range of high and low level units, single drainer stainless steel 11/2 bowl sink unit, built-in hob and underoven, extractor canopy, partially tiled walls.