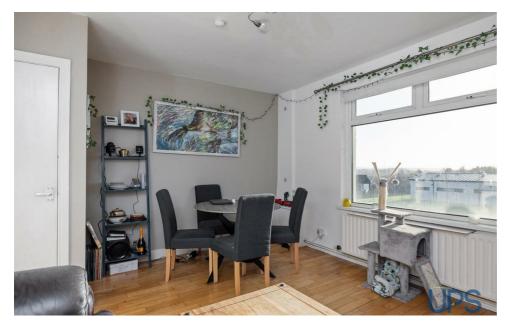

Two good-sized bedrooms and a white bathroom suite complete the first floor.

On the ground floor there is a spacious and welcoming entrance hall as well as a bright and airy living room that has a solid wooden floor and attractive views; there is also a separate fitted kitchen.

#### LIVING ROOM

14'6 x 11'8 Solid wooden floor, attractive views.