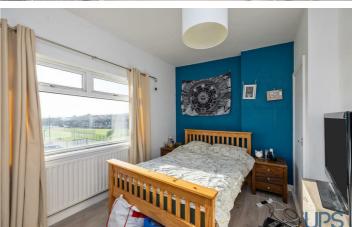

#### **BEDROOM 2**

12'5 x 8'10 Built-in robes, laminated wood effect floor, attractive views.

#### WHITE BATHROOM SUITE

Bath, electric shower unit, low flush w.c, wash hand basin and storage unit, chrome effect sanitary ware, chrome towel warmer, spotlights.