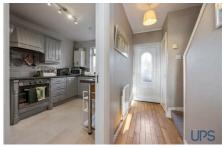

Two good-sized bedrooms and a white bathroom suite complete the first floor.

On the ground floor there is a spacious and welcoming entrance hall as well as a bright and airy living room that has a solid wooden floor and attractive views; there is also a separate fitted kitchen.

#### **KITCHEN**

11'3 x 7'11

Range of high and low level units, single drainer stainless steel 11/2 bowl sink unit, built-in hob and underoven, extractor canopy, partially tiled walls.