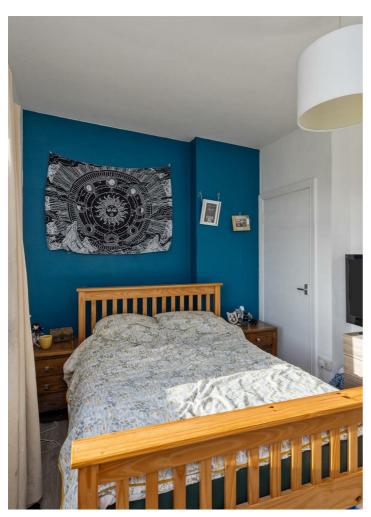

#### **BEDROOM 2**

12'5 x 8'10 Built-in robes, laminated wood effect floor, attractive views.