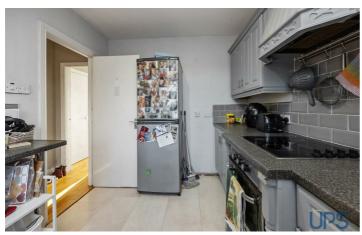

#### **KITCHEN**

11'3 x 7'11

Range of high and low level units, single drainer stainless steel 11/2 bowl sink unit, built-in hob and underoven, extractor canopy, partially tiled walls.