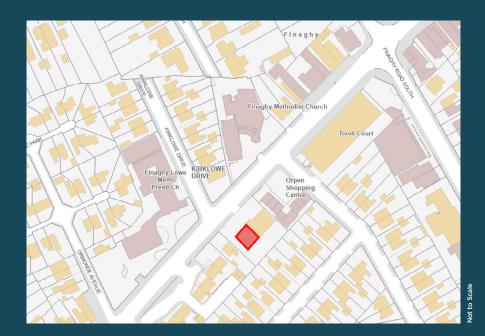

#### **LOCATION**

- The office is prominently located in a retail and office building fronting the Upper Lisburn Road, close to Finaghy Crossroads.
- The location provides ease of access to the M1 Motorway via Junction 2 (Stockmans Lane) and 3 (Blacks Road) and the A55 outer ring and has excellent public transport links. The property is located 5 miles south of Belfast City Centre and 2.5 miles north of Lisburn.