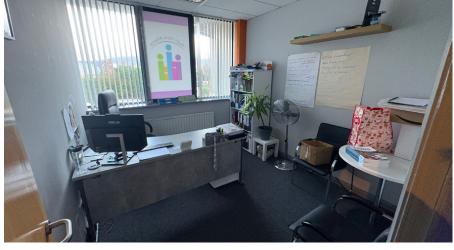

#### **DESCRIPTION**

- Own door office suite located within a modern retail and office building fronting onto the Upper Lisburn Road in South Belfast. The area is a popular commercial location with a wide variety of both retail and professional service occupiers.
- The office suite, which has good natural light throughout, is finished to include plastered and painted walls, wooden/carpeted floor coverings, suspended ceilings with recessed lighting and gas fired central heating.
- The suite benefits from 4 dedicated spaces to the rear of the building.