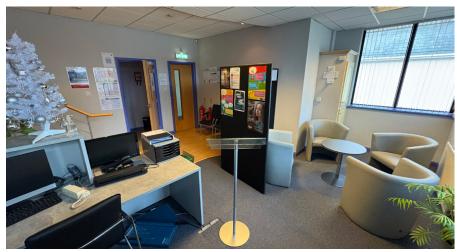

#### **DESCRIPTION**

- Own door office suite located within a modern retail and office building fronting onto the Upper Lisburn Road in South Belfast. The area is a popular commercial location with a wide variety of both retail and professional service occupiers.
- The office suite, which has good natural light throughout, is finished to include plastered and painted walls, wooden/carpeted floor coverings, suspended ceilings with recessed lighting and gas fired central heating.
- The suite benefits from 4 dedicated spaces to the rear of the building.