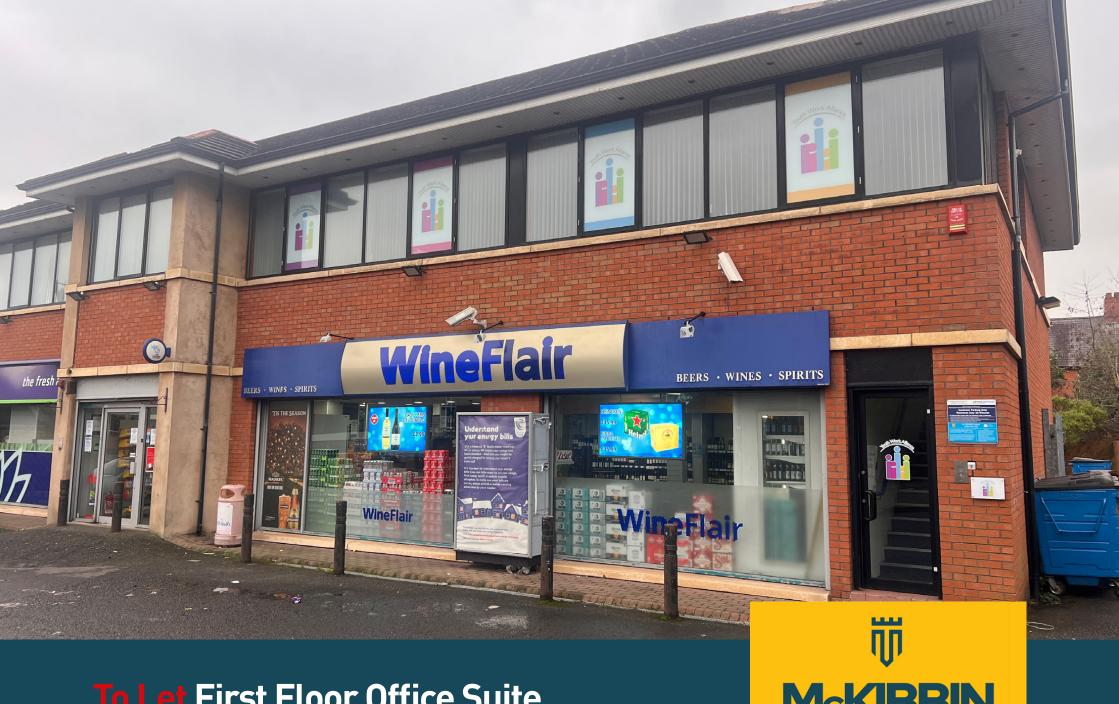

#### **DESCRIPTION**

- Own door office suite located within a modern retail and office building fronting onto the Upper Lisburn Road in South Belfast. The area is a popular commercial location with a wide variety of both retail and professional service occupiers.
- The office suite, which has good natural light throughout, is finished to include plastered and painted walls, wooden/carpeted floor coverings, suspended ceilings with recessed lighting and gas fired central heating.
- The suite benefits from 4 dedicated spaces to the rear of the building.

#### **LOCATION**

- The office is prominently located in a retail and office building fronting the Upper Lisburn Road, close to Finaghy Crossroads.
- The location provides ease of access to the M1 Motorway via Junction 2 (Stockmans Lane) and 3 (Blacks Road) and the A55 outer ring and has excellent public transport links. The property is located 5 miles south of Belfast City Centre and 2.5 miles north of Lisburn.