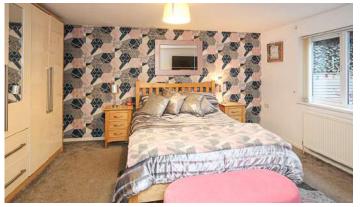

#### First Floor

- Landing
- Bedroom Two 13'3" x 10'6"
- Bedroom Three 10'6" x 9'4"
- Bedroom Four 9'10" x 8'5"
- Bathroom