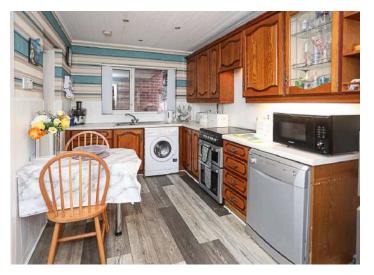

# Ground Floor

- Reception Hall
- Lounge/Dining Area 22'7" x 12'11"
- Kitchen 14'4" x9'10"
- Rear Hallway and Extension
- Disabled Access Shower Room
- Bedroom One 15'2" x 12'3"