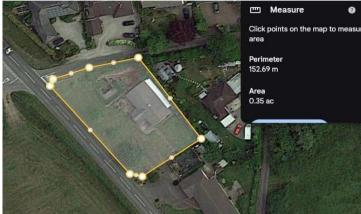

## Asking Price: £280,000 Freehold

- Good sized two bedroom detached bungalow
- Extended
- Large plot of around 1/3 acre
- Lovely countryside views
- In need of modernisation
- Large single garage
- No onward chain
- EPC: TBC
- Council Tax Band: C