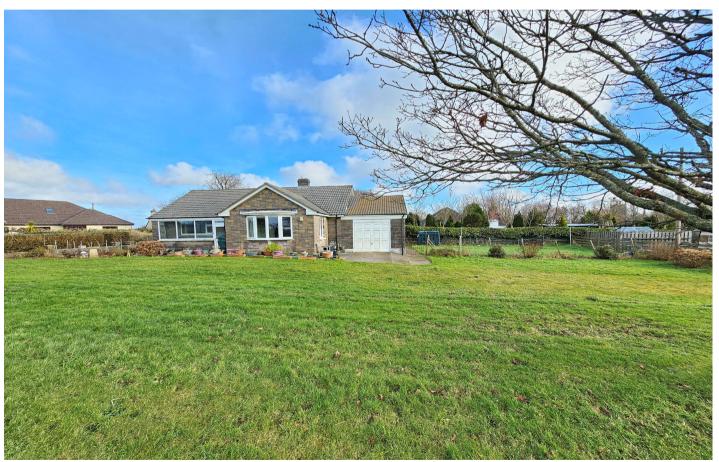

## Asking Price: £280,000 Freehold

- Good sized two bedroom detached bungalow
- Extended
- Large plot of around 1/3 acre
- Lovely countryside views
- In need of modernisation
- Large single garage
- No onward chain
- EPC: TBC
- Council Tax Band: C

This modern detached bungalow on the edge of a charming village offers a perfect blend of convenience and location. Boasting two generously sized bedrooms, this property is ideal for a small family or those seeking a countryside retreat. The bungalow is accessible and affordable, with a bright and spacious interior that is flooded with natural light. Enjoy the scenic views from the well-manicured garden, perfect for relaxing or entertaining guests. Resident parking and a garage provide ample space for vehicles and storage. This property is a rare find, offering a comfortable and inviting living space in a desirable location. Don't miss out on the opportunity to make this bungalow your new home. Contact us today to arrange a viewing.

The bungalow does require modernisation throughout but offers the perfect opportunity to make this your forever home. Yes it fronts onto the road but this in turn provides an open aspect allowing for miles of countryside views and a glimpse of Dartmoor on a clear day.