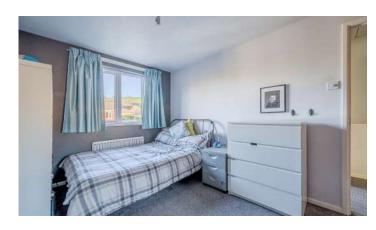

#### First Floor

- Landing
- Bedroom One 19'9" x 10'4"
- Ensuite Shower Room
- Bedroom Two 13'2" x 9'6"
- Bedroom Three 11'5" x 9'6"
- Bedroom Four 10'2" x 7'7"
- Bedroom Five/Office 8'7" x 6'8"
- Bathroom 7'7" x 5'8"