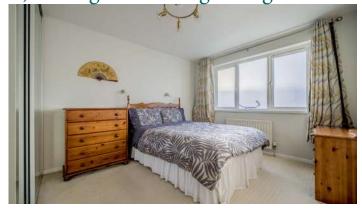

#### First Floor

- Landing
- Bedroom One 19'9" x 10'4"
- Ensuite Shower Room
- Bedroom Two 13'2" x 9'6"
- Bedroom Three 11'5" x 9'6"
- Bedroom Four 10'2" x 7'7"
- Bedroom Five/Office 8'7" x 6'8"
- Bathroom 7'7" x 5'8"