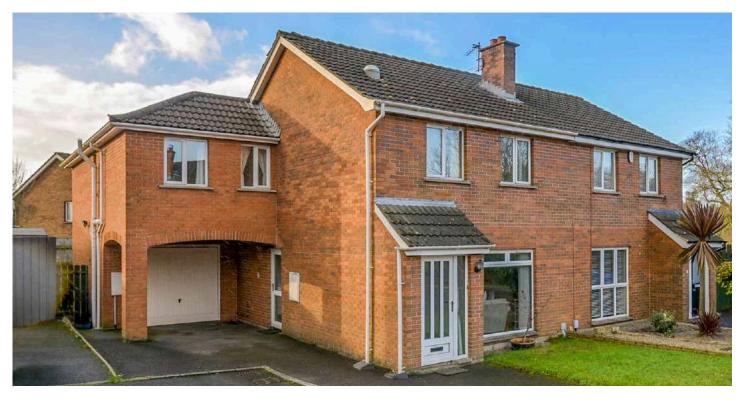

# 55 CEDAR GROVE

Holywood, BT18 9QG

Offers around £275,000

SEMI-DETACHED | 5 ⊨ | 2 ≒ | 1 ⊟

Nestled in the highly sought-after Cedar Grove area of Holywood, this charming 4 bedroom and office/bedroom 5 semi-detached home offers the perfect blend of spacious living and modern convenience, making it ideal for growing families.

#### KEY FEATURES

- Well Presented Semi Detached Home
- Flexible Accommodation with the Possibility of Five Bedrooms
- Convenient and Popular Location
- Modern and Bright Accommodation
- Spacious Lounge Through to Dining Room with Patio Doors Leading to Rear Garden
- Fully Fitted Kitchen with Range of Appliances
- Four and office or Five Well Proportioned Bedrooms
- Primary Bedroom with En Suite Shower room
- Family Bathroom
- uPVC Double Glazing Throughout
- Fully Enclosed and Private Rear Garden
- Gas Fired Central Heating
- Integral Garage with Covered Car Port

#### Outside

- Detached Garage
- Covered Carport
- Ample Driveway Parking
- Fully Enclosed Rear Garden Laid in Lawn