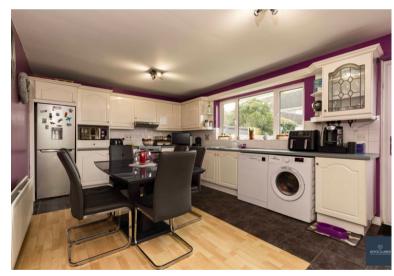

#### KITCHEN DINING

3.57m x 5.58m (11' 9" x 18' 4")

Excellent range of high and low level storage units with stainless steel sink and drainer. Space for appliances. Tiled splashback. Attractive mix of tile and laminate to floor. Double panel radiator. Part glazed uPVC door to rear.