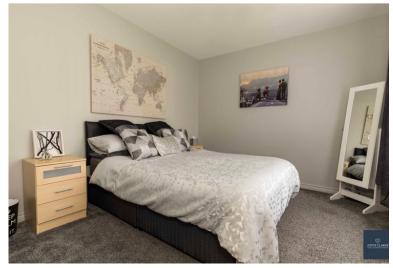

## **MASTER BEDROOM**

3.47m x 5.61m (11' 5" x 18' 5")

Front aspect double bedroom. Built in wardrobe. Double panel radiator.