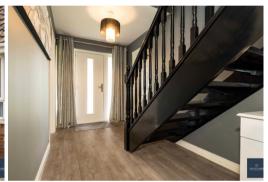

#### **ENTRANCE**

Composite entrance door with smoked glazed panel. Glass vertical panel to side. Leading to hallway. Storage closet. Laminate flooring. Single panel radiator.

#### **LANDING**

Hotpress. Access to roofspace.