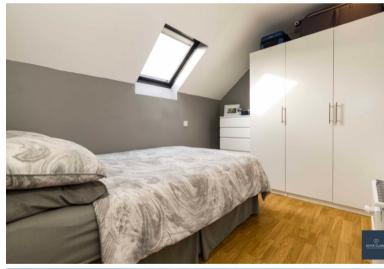

## **BEDROOM TWO**

2.59m x 3.20m (8' 6" x 10' 6")

Rear aspect double bedroom. Laminate flooring. Single panel radiator.

## **BEDROOM THREE**

2.64m x 4.21m (8' 8" x 13' 10")

Side aspect double bedroom. Storage cupboard. Laminate flooring. Single panel radiator.