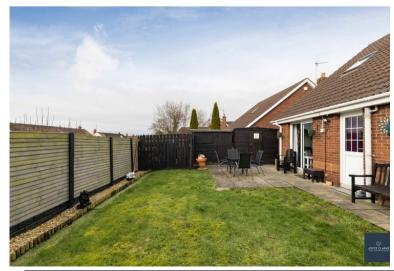

## **OUTSIDE**

Fully enclosed private rear garden laid in lawn.

Paved patio and walkway. Outside tap.

Access gate to driveway.

Generous stones driveway to side providing parking for multiple cars.