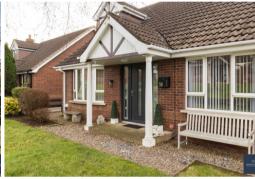

#### **ENTRANCE**

Composite entrance door with smoked glazed panel. Glass vertical panel to side. Leading to hallway. Storage closet. Laminate flooring. Single panel radiator.

## **OUTSIDE**

Fully enclosed private rear garden laid in lawn.

Paved patio and walkway. Outside tap.

Access gate to driveway.

Generous stones driveway to side providing parking for multiple cars.