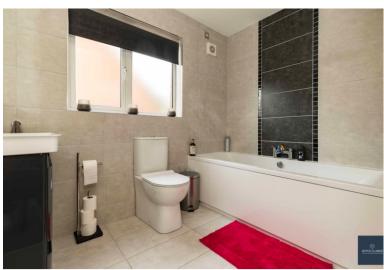

## **GROUND FLOOR BATHROOM**

3.72m x 3.13m max (12' 2" x 10' 3")

Modern fully tiled bathroom with four piece suite comprising of shower enclosure with Redring electric shower. Moulded bath with centre mixer tap. Basin with vanity unit below. Dual flush WC. Heated towel rail.