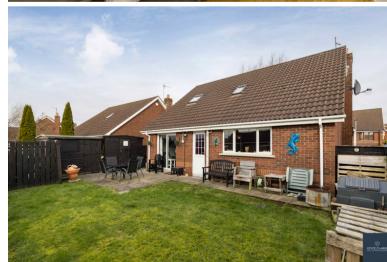

## **OUTSIDE**

Fully enclosed private rear garden laid in lawn.

Paved patio and walkway. Outside tap.

Access gate to driveway.

Generous stones driveway to side providing parking for multiple cars.