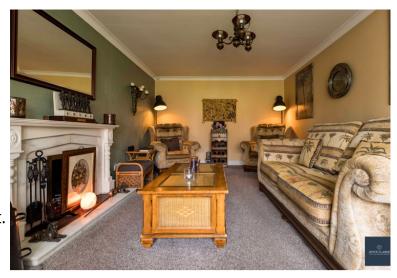

## LIVING ROOM

3.46m x 6.27m (11' 4" x 20' 7")

Spacious living room with bay window. Feature fireplace, open fire set upon tiled hearth. TV point. Ceiling cornicing. Double panel radiator.