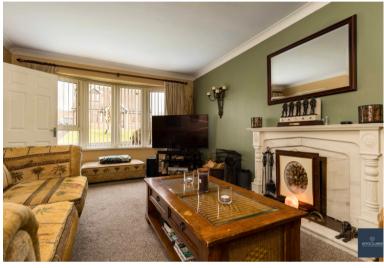

## LIVING ROOM

3.46m x 6.27m (11' 4" x 20' 7")

Spacious living room with bay window. Feature fireplace, open fire set upon tiled hearth. TV point. Ceiling cornicing. Double panel radiator.