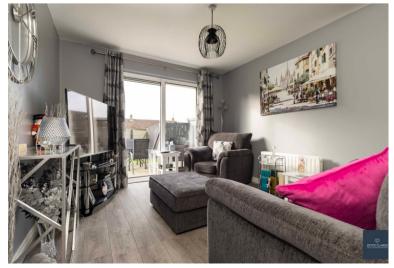

## LIVING ROOM

3.46m x 6.27m (11' 4" x 20' 7")

Spacious living room with bay window. Feature fireplace, open fire set upon tiled hearth. TV point. Ceiling cornicing. Double panel radiator.

## **SNUG**

3.18m x 3.72m (10' 5" x 12' 2")

Rear aspect reception room with glazed sliding door onto garden. Laminate flooring. Double panel radiator.