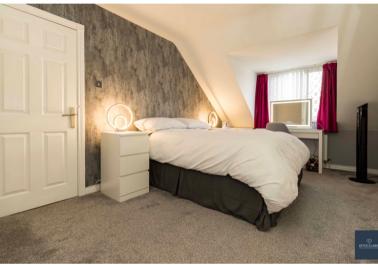

## **MASTER BEDROOM**

3.47m x 5.61m (11' 5" x 18' 5")

Front aspect double bedroom. Built in wardrobe. Double panel radiator.