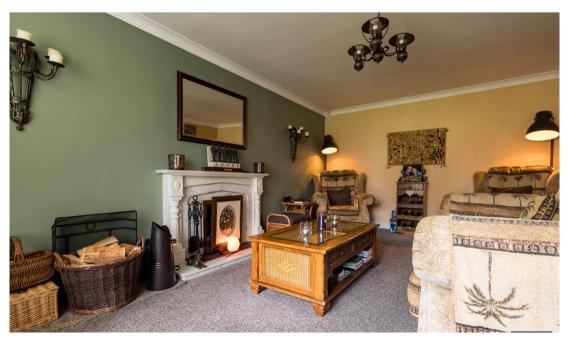

## LIVING ROOM

3.46m x 6.27m (11' 4" x 20' 7")

Spacious living room with bay window. Feature fireplace, open fire set upon tiled hearth. TV point. Ceiling cornicing. Double panel radiator.