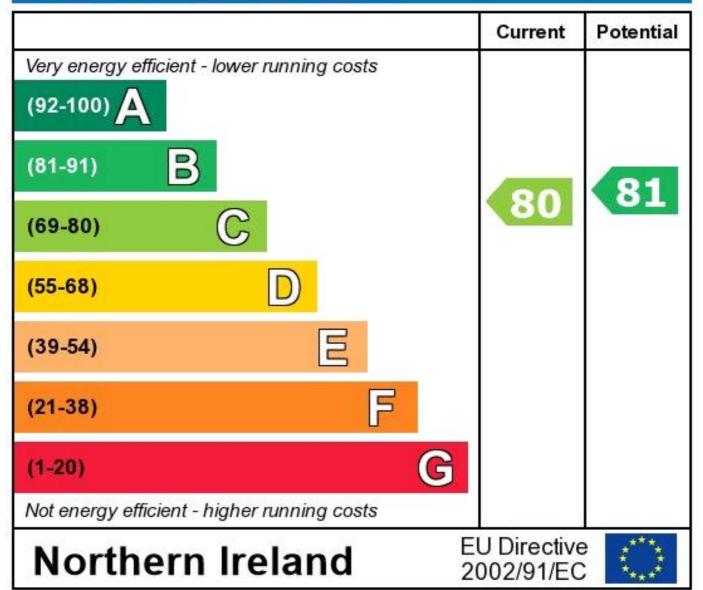

## **Energy Efficiency Rating**

The energy efficiency rating is a measure of the overall efficiency of a home. The higher the rating the more energy efficient the home is and the lower the fuel bills will be.