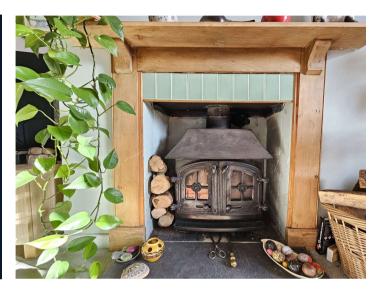

## Changing Lifestyles

THE VENDOR INFORMS US THAT THE
PROPERTY IS OF BLOCK, STONE, AND COB
CONSTRUCTION UNDER A SLATE ROOF. YOUR
SURVEYOR OR CONVEYANCER MAY BE ABLE
TO CLARIFY FURTHER FOLLOWING THEIR
INVESTIGATIONS. THE PROPERTY IS SERVICED
BY OIL FIRED CENTRAL HEATING. OTHER
FORMS OF HEATING INCLUDE A LOG BURNING
STOVE. MAINS ELECTRIC, WATER AND
DRAINAGE ARE CONNECTED.