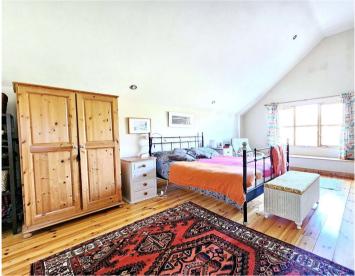

# Offers in excess of: £325,000 Freehold

- Lovely period cottage
- Three / four bedrooms
- Large master suite with dressing and shower room as well as a family bathroom
- Separate down stairs shower room
- Farmhouse style kitchen
- Distant views of Dartmoor
- Garage
- Enclosed garden with an open aspect
- EPC: E
- Council Tax Band: C

Set within a picturesque village setting, this charming end of terraced house offers a perfect blend of comfort and style. Boasting three well-appointed bedrooms, this property is ideal for families or individuals looking for a cosy and inviting home. The interior is bright and well lit, creating a warm and homely atmosphere throughout. The property has been meticulously maintained and is in excellent condition, ensuring a hassle-free move-in experience for its new owners. Just wait until you see the large master bedroom with vaulted ceiling, dressing room and ensuite shower room, it really is a wow space!