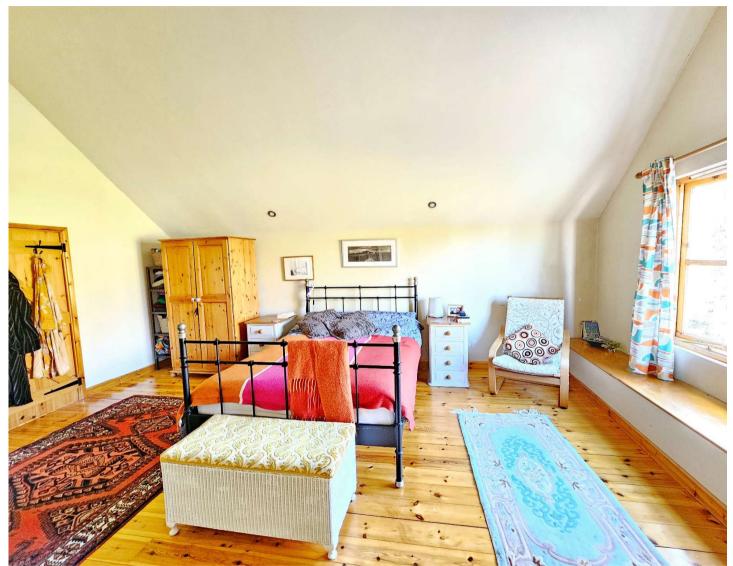

# Offers in excess of: £325,000 Freehold

- Lovely period cottage
- Three / four bedrooms
- Large master suite with dressing and shower room as well as a family bathroom
- Separate down stairs shower room
- Farmhouse style kitchen
- Distant views of Dartmoor
- Garage
- Enclosed garden with an open aspect
- EPC: E
- Council Tax Band: C

Set within a picturesque village setting, this charming end of terraced house offers a perfect blend of comfort and style. Boasting three well-appointed bedrooms, this property is ideal for families or individuals looking for a cosy and inviting home. The interior is bright and well lit, creating a warm and homely atmosphere throughout. The property has been meticulously maintained and is in excellent condition, ensuring a hassle-free move-in experience for its new owners. Just wait until you see the large master bedroom with vaulted ceiling, dressing room and ensuite shower room, it really is a wow space!