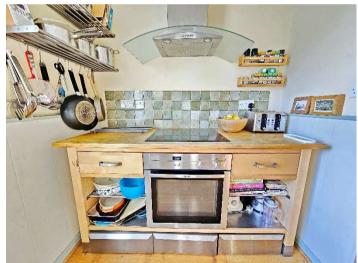

# Offers in excess of: £325,000 Freehold

- Lovely period cottage
- Three / four bedrooms
- Large master suite with dressing and shower room as well as a family bathroom
- Separate down stairs shower room
- Farmhouse style kitchen
- Distant views of Dartmoor
- Garage
- Enclosed garden with an open aspect
- EPC: E
- Council Tax Band: C

Set within a picturesque village setting, this charming end of terraced house offers a perfect blend of comfort and style. Boasting three well-appointed bedrooms, this property is ideal for families or individuals looking for a cosy and inviting home. The interior is bright and well lit, creating a warm and homely atmosphere throughout. The property has been meticulously maintained and is in excellent condition, ensuring a hassle-free move-in experience for its new owners. Just wait until you see the large master bedroom with vaulted ceiling, dressing room and ensuite shower room, it really is a wow space!