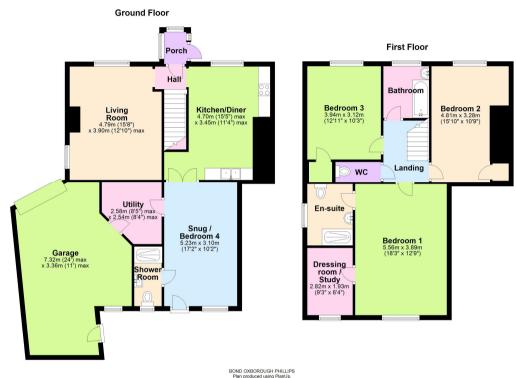

# Offers in excess of: £325,000 Freehold

- Lovely period cottage
- Three / four bedrooms
- Large master suite with dressing and shower room as well as a family bathroom
- Separate down stairs shower room
- Farmhouse style kitchen
- Distant views of Dartmoor
- Garage
- Enclosed garden with an open aspect
- EPC: E
- Council Tax Band: C

Set within a picturesque village setting, this charming end of terraced house offers a perfect blend of comfort and style. Boasting three well-appointed bedrooms, this property is ideal for families or individuals looking for a cosy and inviting home. The interior is bright and well lit, creating a warm and homely atmosphere throughout. The property has been meticulously maintained and is in excellent condition, ensuring a hassle-free move-in experience for its new owners. Just wait until you see the large master bedroom with vaulted ceiling, dressing room and ensuite shower room, it really is a wow space!