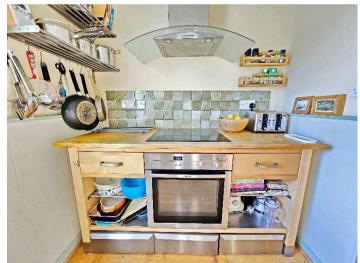

# Asking Price: £350,000 Freehold

- Lovely period cottage
- Three / four bedrooms
- Large master suite with dressing and shower room as well as a family bathroom
- Separate down stairs shower room
- Farmhouse style kitchen
- Distant views of Dartmoor
- Garage
- Enclosed garden with an open aspect
- EPC: E
- Council Tax Band: C

Set within a picturesque village setting, this charming end of terraced house offers a perfect blend of comfort and style. Boasting three well-appointed bedrooms, this property is ideal for families or individuals looking for a cosy and inviting home. The interior is bright and well lit, creating a warm and homely atmosphere throughout. The property has been meticulously maintained and is in excellent condition, ensuring a hassle-free move-in experience for its new owners. Just wait until you see the large master bedroom with vaulted ceiling, dressing room and ensuite shower room, it really is a wow space!