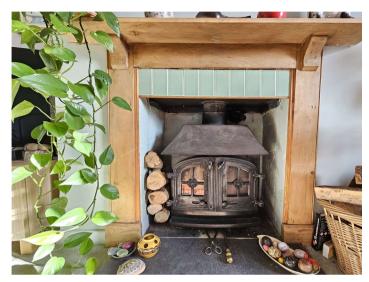

## Changing Lifestyles

THE VENDOR INFORMS US THAT THE
PROPERTY IS OF BLOCK, STONE, AND COB
CONSTRUCTION UNDER A SLATE ROOF. YOUR
SURVEYOR OR CONVEYANCER MAY BE ABLE
TO CLARIFY FURTHER FOLLOWING THEIR
INVESTIGATIONS. THE PROPERTY IS SERVICED
BY OIL FIRED CENTRAL HEATING. OTHER
FORMS OF HEATING INCLUDE A LOG BURNING
STOVE. MAINS ELECTRIC, WATER AND
DRAINAGE ARE CONNECTED.