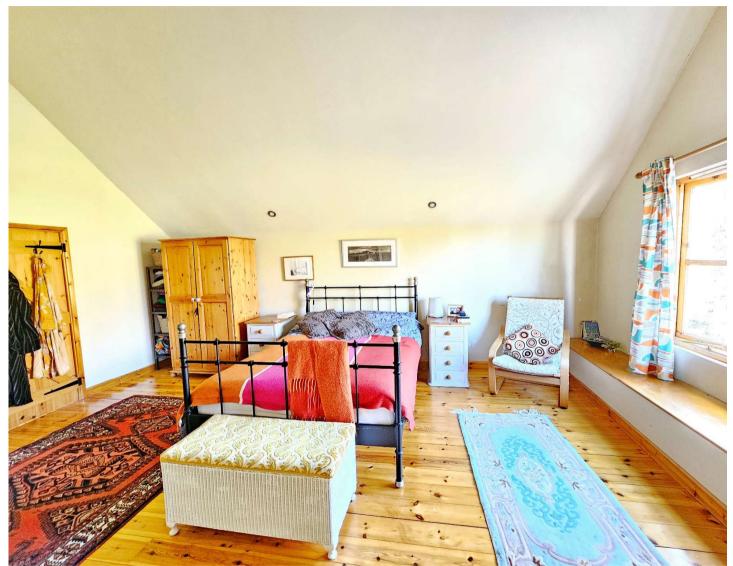

# Asking Price: £350,000 Freehold

- Lovely period cottage
- Three / four bedrooms
- Large master suite with dressing and shower room as well as a family bathroom
- Separate down stairs shower room
- Farmhouse style kitchen
- Distant views of Dartmoor
- Garage
- Enclosed garden with an open aspect
- EPC: E
- Council Tax Band: C

Set within a picturesque village setting, this charming end of terraced house offers a perfect blend of comfort and style. Boasting three well-appointed bedrooms, this property is ideal for families or individuals looking for a cosy and inviting home. The interior is bright and well lit, creating a warm and homely atmosphere throughout. The property has been meticulously maintained and is in excellent condition, ensuring a hassle-free move-in experience for its new owners. Just wait until you see the large master bedroom with vaulted ceiling, dressing room and ensuite shower room, it really is a wow space!