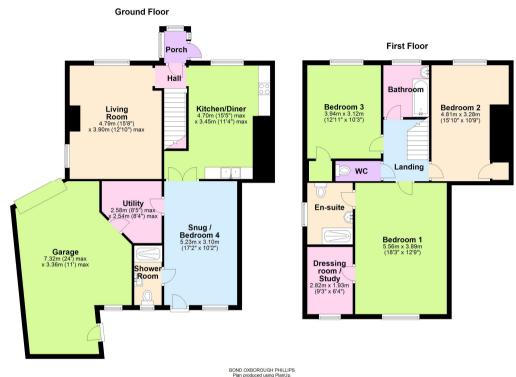

# Asking Price: £350,000 Freehold

- Lovely period cottage
- Three / four bedrooms
- Large master suite with dressing and shower room as well as a family bathroom
- Separate down stairs shower room
- Farmhouse style kitchen
- Distant views of Dartmoor
- Garage
- Enclosed garden with an open aspect
- EPC: E
- Council Tax Band: C

Set within a picturesque village setting, this charming end of terraced house offers a perfect blend of comfort and style. Boasting three well-appointed bedrooms, this property is ideal for families or individuals looking for a cosy and inviting home. The interior is bright and well lit, creating a warm and homely atmosphere throughout. The property has been meticulously maintained and is in excellent condition, ensuring a hassle-free move-in experience for its new owners. Just wait until you see the large master bedroom with vaulted ceiling, dressing room and ensuite shower room, it really is a wow space!