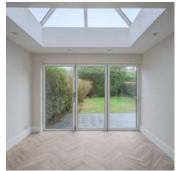

### KEY FEATURES

- Highly Sought After Location, Within Walking Distance to Ballyhackamore and Belmont
- Within the Catchment Area to a Range of Local Leading Primary and Post Primary Schools
- Bright and Spacious Entrance Hall with Downstairs WC
- Herringbone Style Laminate Flooring Throughout Ground Floor
- Separate Lounge
- Newly Installed Kitchen with Range of Units and Separate Utility Rooms
- Open Plan Dining/Family Area with Feature Vaulted Skylight and Bi-folding Doors
- Three Well Appointed Bedrooms
- Newly Installed Bathroom with White Suite
- Stoned Driveway for Off-Street Parking
- Rear Garden in Lawn with Paved Patio Area
- PVC Double Glazing Throughout
- Early Viewing Highly Recommended
- Broadband Speed Ultrafast

# Ground Floor

- Reception Hall
- Downstairs WC
- Living Room 14'2" x 10'10"
- Kitchen 11'9" x 7'4"
- Open Plan Dining/Family Area 22'1" x 10'7"
- Utility Room