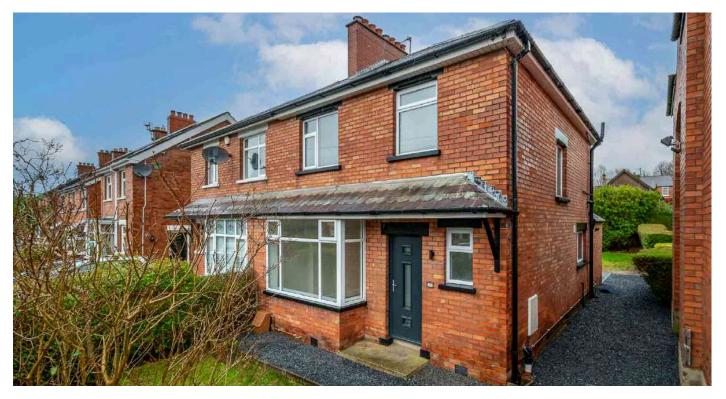

# 18 NEILLS HILL PARK

Belfast, BT5 6FL

*Offers over* **£285,000** 

SEMI DETACHED | 3 ⊨ | 1 ≒ | 2 ⊟

We are delighted to bring to the market this recently renovated and extended superb three-bedroom semi-detached property situated in Ballyhackamore, East Belfast.

### KEY FEATURES

- Highly Sought After Location, Within Walking Distance to Ballyhackamore and Belmont
- Within the Catchment Area to a Range of Local Leading Primary and Post Primary Schools
- Bright and Spacious Entrance Hall with Downstairs WC
- Herringbone Style Laminate Flooring Throughout Ground Floor
- Separate Lounge
- Newly Installed Kitchen with Range of Units and Separate Utility Rooms
- Open Plan Dining/Family Area with Feature Vaulted Skylight and Bi-folding Doors
- Three Well Appointed Bedrooms
- Newly Installed Bathroom with White Suite
- Stoned Driveway for Off-Street Parking
- Rear Garden in Lawn with Paved Patio Area
- PVC Double Glazing Throughout
- Early Viewing Highly Recommended
- Broadband Speed Ultrafast