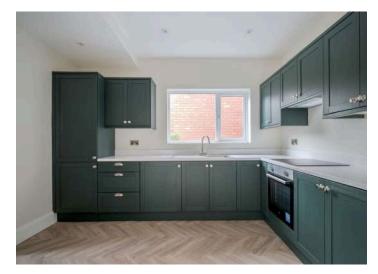

### KEY FEATURES

- Highly Sought After Location, Within Walking Distance to Ballyhackamore and Belmont
- Within the Catchment Area to a Range of Local Leading Primary and Post Primary Schools
- Bright and Spacious Entrance Hall with Downstairs WC
- Herringbone Style Laminate Flooring Throughout Ground Floor
- Separate Lounge
- Newly Installed Kitchen with Range of Units and Separate Utility Rooms
- Open Plan Dining/Family Area with Feature Vaulted Skylight and Bi-folding Doors
- Three Well Appointed Bedrooms
- Newly Installed Bathroom with White Suite
- Stoned Driveway for Off-Street Parking
- Rear Garden in Lawn with Paved Patio Area
- PVC Double Glazing Throughout
- Early Viewing Highly Recommended
- Broadband Speed Ultrafast

# Ground Floor

- Reception Hall
- Downstairs WC
- Living Room 14'2" x 10'10"
- Kitchen 11'9" x 7'4"
- Open Plan Dining/Family Area 22'1" x 10'7"
- Utility Room