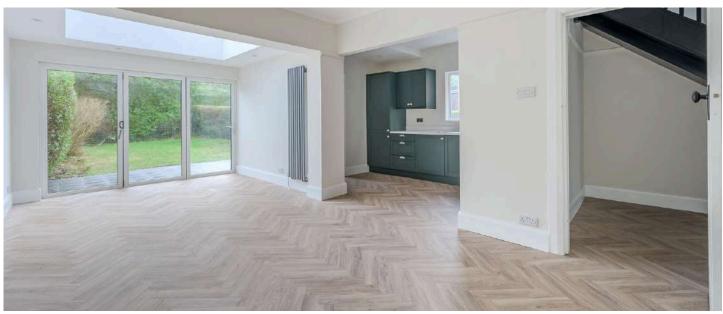

### KEY FEATURES

- Highly Sought After Location, Within Walking Distance to Ballyhackamore and Belmont
- Within the Catchment Area to a Range of Local Leading Primary and Post Primary Schools
- Bright and Spacious Entrance Hall with Downstairs WC
- Herringbone Style Laminate Flooring Throughout Ground Floor
- Separate Lounge
- Newly Installed Kitchen with Range of Units and Separate Utility Rooms
- Open Plan Dining/Family Area with Feature Vaulted Skylight and Bi-folding Doors
- Three Well Appointed Bedrooms
- Newly Installed Bathroom with White Suite
- Stoned Driveway for Off-Street Parking
- Rear Garden in Lawn with Paved Patio Area
- PVC Double Glazing Throughout
- Early Viewing Highly Recommended
- Broadband Speed Ultrafast

# Ground Floor

- Reception Hall
- Downstairs WC
- Living Room 14'2" x 10'10"
- Kitchen 11'9" x 7'4"
- Open Plan Dining/Family Area 22'1" x 10'7"
- Utility Room