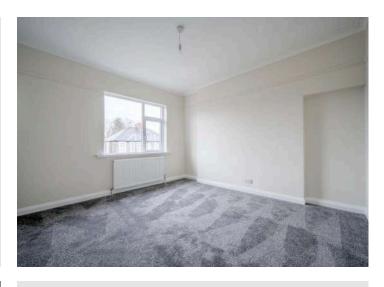

# Ground Floor

- Reception Hall
- Downstairs WC
- Living Room 14'2" x 10'10"
- Kitchen 11'9" x 7'4"
- Open Plan Dining/Family Area 22'1" x 10'7"
- Utility Room

# First Floor

- Landing
- Bedroom One 12'3" x 10'10"
- Bedroom Two 11'10" x 10'10"
- Bedroom Three 7'11 x 7'5"
- Bathroom