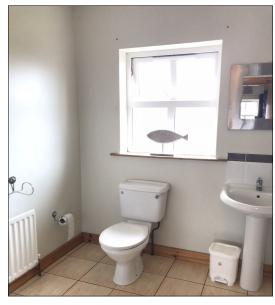

#### Separate W.C.:

With wash hand basin with tiled splashback, extractor fan and tiled floor.

**Lounge:** 16'0 x 11'7

With pine surround fireplace with cast iron inset and tiled hearth, laminate wood floor and pane panel