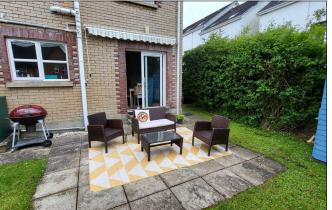

#### **EXTERIOR FEATURES:**

Garden to rear is laid in lawn and fenced in with paved patio area. Spacious enclosed paved area located at the side of the property. Light to front and rear. Paviour parking to front.