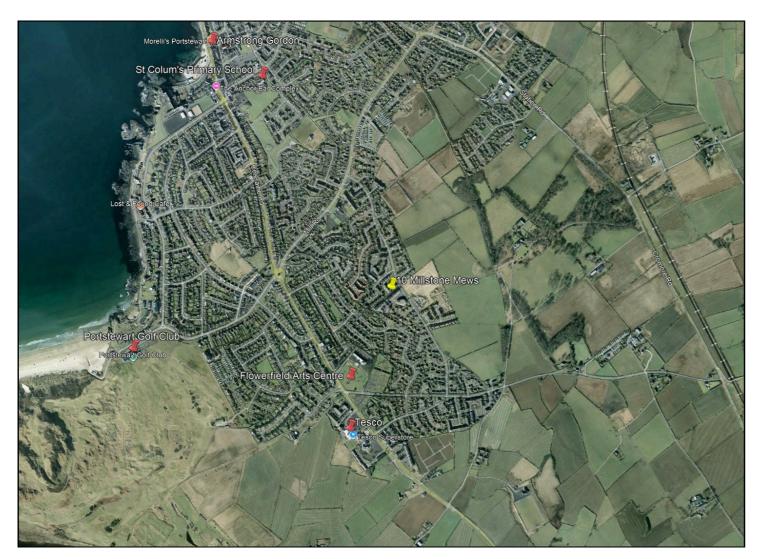

## **PORTSTEWART**

10 Millstone Mews

**BT55 7GW** 

Offers Over £219,500

028 7083 2000 www.armstronggordon.com A wonderful opportunity to acquire a 5 bedroom end-terrace house located in a popular area. Constructed circa 2004 by well known builders O'Kane & Devine Ltd, the property is in good order throughout and offers both bright and spacious living accommodation along with garage and private parking. Please Note, In The Agent's Opinion, This Area Is Transitioning From Primarily Student Rentals To A Neighbourhood Of Full-Time Residences, Offering Significantly More Affordable Homes Compared To Other Locations.

Approaching Portstewart on the Coleraine Road, turn right after Tesco at Flowerfield Arts Centre onto the Agherton Road. Take your third left onto Lissadell Avenue and then eighth left onto Millstone Avenue. Take your first left and turn right and number 10 is straight in front of you.