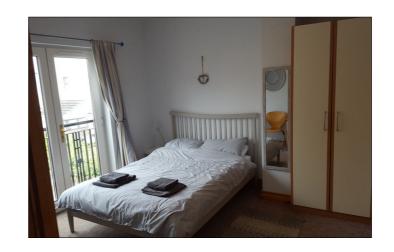

#### Bedroom 1:

With PVC French doors leading to feature balconette. 12'3 x 11'8

**Ensuite** off with w.c., wash hand basin with tiled splashback, fully tiled walk in shower cubicle with electric shower, extractor fan and tiled floor.