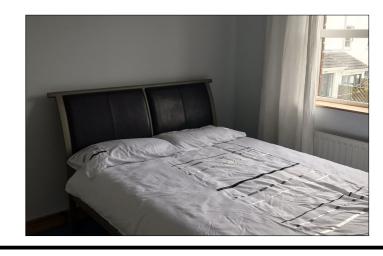

#### Bedroom 1:

With PVC French doors leading to feature balconette. 12'3 x 11'8

**Ensuite** off with w.c., wash hand basin with tiled splashback, fully tiled walk in shower cubicle with electric shower, extractor fan and tiled floor.

#### Bedroom 2:

11'2 x 9'4

## Bedroom 3:

13'0 x 7'9

## Bedroom 4:

With 'Velux' window. 9'9 x 8'5