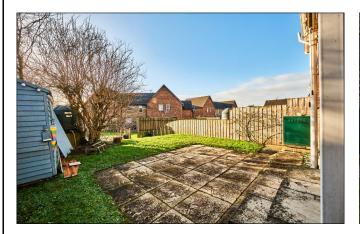

#### **EXTERIOR FEATURES:**

Garden to rear is laid in lawn and fenced in with paved patio area. Spacious enclosed paved area located at the side of the property. Light to front and rear. Paviour parking to front.