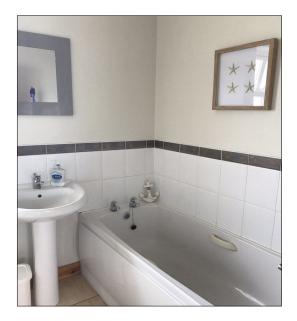

### Bathroom:

With white suite comprising w.c., wash hand basin, fully tiled walk in shower cubicle with electric shower, bath with tiled surround, extractor fan and tiled floor.