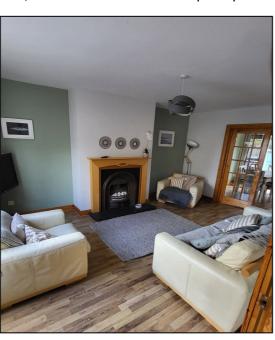

#### Separate W.C.:

With wash hand basin with tiled splashback, extractor fan and tiled floor.

**Lounge:** 16'0 x 11'7

With pine surround fireplace with cast iron inset and tiled hearth, laminate wood floor and pane panel