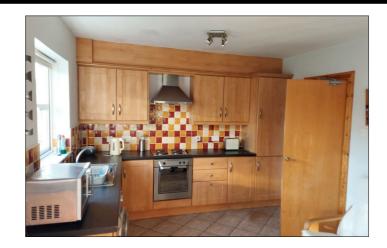

glass French doors leading to:

Kitchen/Dining Area: 18'6 x 11'0

With single drainer stainless steel sink unit, high and low level built in units with tiling between, integrated hob and oven, extractor fan above, integrated fridge freezer, plumbed for automatic washing machine, tiled floor and sliding patio doors leading to rear.