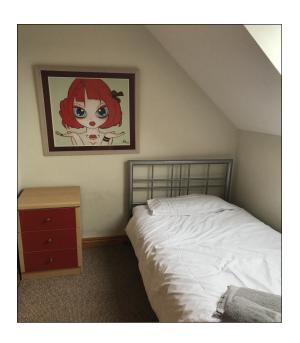

#### Bedroom 1:

With PVC French doors leading to feature balconette. 12'3 x 11'8

**Ensuite** off with w.c., wash hand basin with tiled splashback, fully tiled walk in shower cubicle with electric shower, extractor fan and tiled floor.

#### Bedroom 2:

11'2 x 9'4

## Bedroom 3:

13'0 x 7'9

## Bedroom 4:

With 'Velux' window. 9'9 x 8'5