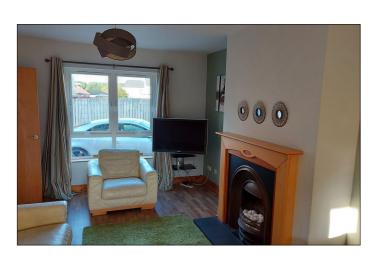

#### Separate W.C.:

With wash hand basin with tiled splashback, extractor fan and tiled floor.

**Lounge:** 16'0 x 11'7

With pine surround fireplace with cast iron inset and tiled hearth, laminate wood floor and pane panel