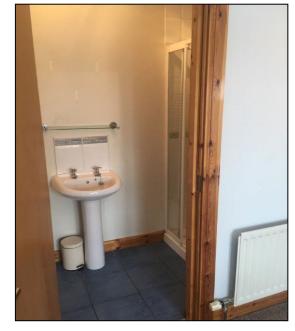

#### Bedroom 1:

With PVC French doors leading to feature balconette. 12'3 x 11'8

**Ensuite** off with w.c., wash hand basin with tiled splashback, fully tiled walk in shower cubicle with electric shower, extractor fan and tiled floor.