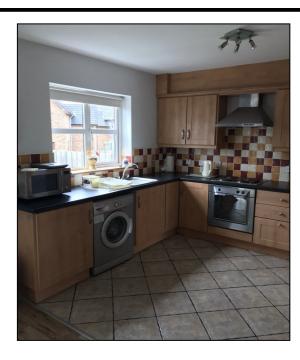

glass French doors leading to:

Kitchen/Dining Area: 18'6 x 11'0

With single drainer stainless steel sink unit, high and low level built in units with tiling between, integrated hob and oven, extractor fan above, integrated fridge freezer, plumbed for automatic washing machine, tiled floor and sliding patio doors leading to rear.