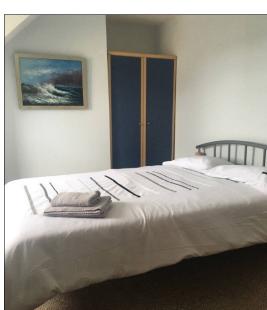

#### Bedroom 1:

With PVC French doors leading to feature balconette. 12'3 x 11'8

**Ensuite** off with w.c., wash hand basin with tiled splashback, fully tiled walk in shower cubicle with electric shower, extractor fan and tiled floor.

#### Bedroom 2:

11'2 x 9'4

## Bedroom 3:

13'0 x 7'9

## Bedroom 4:

With 'Velux' window. 9'9 x 8'5