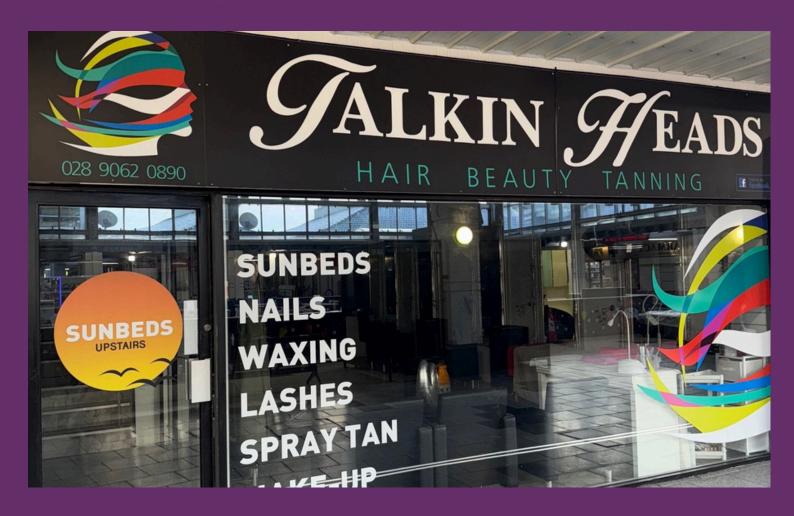

# DAIRY FARM SHOPPING CENTRE

**Fully Furnished Hair Dressing** Salon and Sunbed Studio (Units can be let separately)

1339 sq ft

info@ortusproperty.com Monthly Rent - £933.33\*

### **KEY BENEFITS**

- · Ground floor hairdressers.
- Open plan area/studio.
- Sunbed studio with three rooms.
- · Area for nail stations and beauty treatments
- Easy access to the Motorway and Belfast City Centre.
- · Free on-site parking.