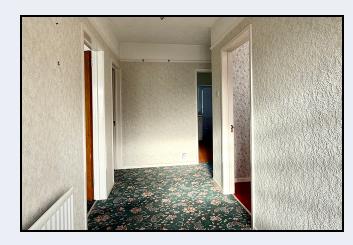

#### **Entrance hall**

15' 2" x 5' 3" (4.62m x 1.60m) Mahogany front door with double glazed panels