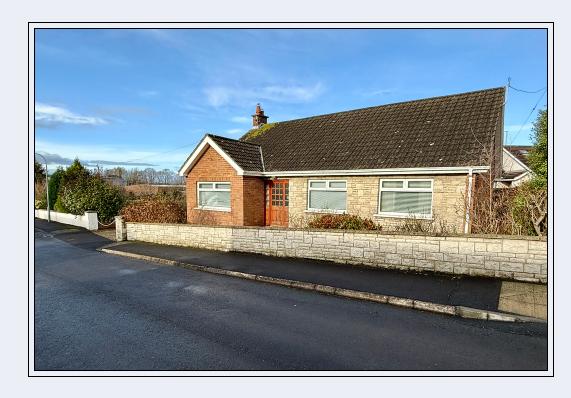

# Detached Two Bedroom Bungalow On A Prime Corner Site Convenient To Many Local Amenities It Would Suit Someone Who Likes Retro Properties Or Someone Seeking To Modernise One

## 1 Hillside Crescent, Portadown, Co Armagh BT63 5JB

- Entrance hall
- Lounge with tiled fireplace
- Dining room with large natural stone fireplace
- Kitchen with 'Alwood' kitchen
- Two bedrooms (master with en-suite)
- Dressing room

### PRICE GUIDE £175,000

Detached Two Bedroom Bungalow On A Prime Corner Site

Convenient To Many Local Amenities

It Would Suit Someone Who Likes Retro Properties

Or Someone Seeking To Modernise One