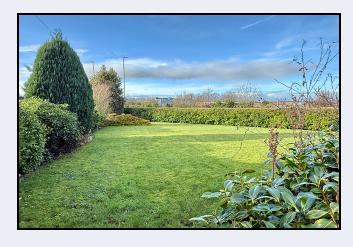

#### Outside

Wall at front, shrub bed and brick paved path at front Brick paved drive and parking area Large side garden laid in lawn with shrubs, patio area at rear