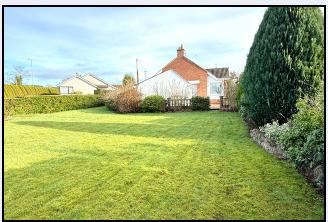

#### Outside

Wall at front, shrub bed and brick paved path at front Brick paved drive and parking area Large side garden laid in lawn with shrubs, patio area at rear