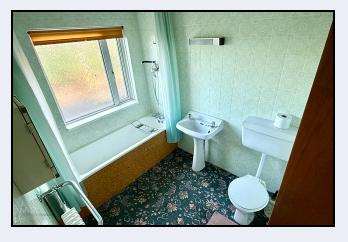

#### Bathroom

10' 3"  $\times$  6' 6" (3.12m  $\times$  1.98m) White suite comprising bath with shower, wash hand basin, w.c., fully tiled walls