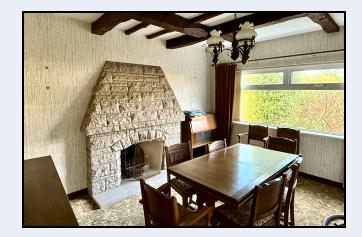

#### **Dining room**

13' 6" x 10' 10" (4.11m x 3.30m) Imposing nature stone fireplace, ornamental ceiling beams