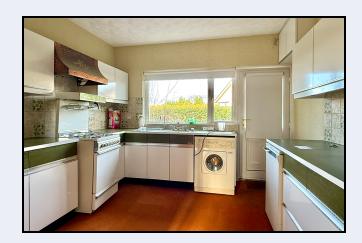

#### Kitchen

10' 10" x 10' 2" (3.30m x 3.10m) Original 'Alwood' kitchen with high and low level units, stainless steel sink, plumbed for washing machine, partially tiled walls