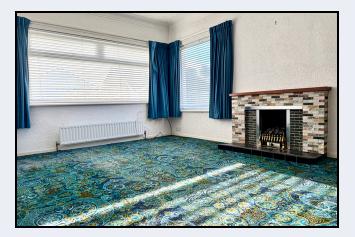

# FPROPERTY 简 SPOT°



# Detached Two Bedroom Bungalow On A Prime Corner Site Convenient To Many Local Amenities It Would Suit Someone Who Likes Retro Properties Or Someone Seeking To Modernise One



## 1 Hillside Crescent, Portadown, Co Armagh BT63 5JB

- Entrance hall
- Lounge with tiled fireplace
- Dining room with large natural stone fireplace
- Kitchen with 'Alwood' kitchen
- Two bedrooms (master with en-suite)
- Dressing room

- Bathroom with white suite
- PVC double glazed windows
- Oil fired heating
- Detached garage
- Brick paved drive & parking area
- Spacious side garden

### PRICE GUIDE £175,000





Detached Two Bedroom Bungalow On A Prime Corner Site

Convenient To Many Local Amenities

It Would Suit Someone Who Likes Retro Properties

Or Someone Seeking To Modernise One

#### **Entrance hall**

15' 2" x 5' 3" (4.62m x 1.60m) Mahogany front door with double glazed panels

#### Lounge

16' 2" x 10' 10" (4.93m x 3.30m) Tiled fireplace

#### **Dining room**

13' 6" x 10' 10" (4.11m x 3.30m) Imposing nature stone fireplace, ornamental ceiling beams

#### Kitchen

10' 10" x 10' 2" (3.30m x 3.10m) Original 'Alwood' kitchen with high and low level units, stainless steel sink, plumbed for washing machine, partially tiled walls

#### Bedroom 1

11' 5" x 11' 4" (3.48m x 3.45m)

#### **En-suite**

6' 0" x 5' 3" (1.83m x 1.60m) Corner shower cubicle, wash hand basin, w.c., bidet, fully tiled w