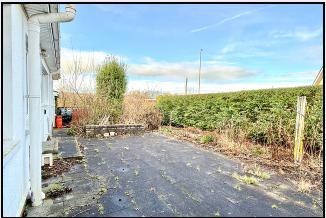

#### Outside

Wall at front, shrub bed and brick paved path at front Brick paved drive and parking area Large side garden laid in lawn with shrubs, patio area at rear