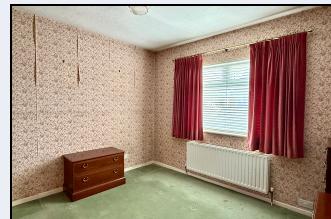

#### Bedroom 1

11' 5" x 11' 4" (3.48m x 3.45m)

## Bedroom 2

11' 4" x 9' 0" (3.45m x 2.74m)