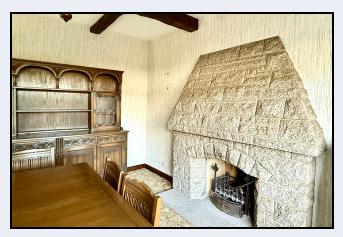

#### **Dining room**

13' 6" x 10' 10" (4.11m x 3.30m) Imposing nature stone fireplace, ornamental ceiling beams