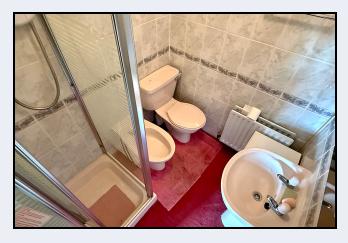

#### **En-suite**

6' 0" x 5' 3" (1.83m x 1.60m) Corner shower cubicle, wash hand basin, w.c., bidet, fully tiled walls