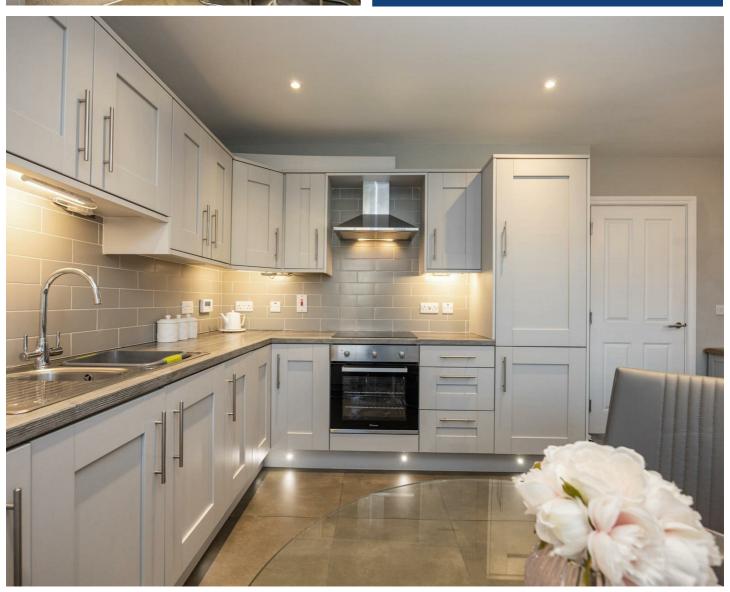

# **Dining Kitchen**

13'2" x 8'9"

Modern range of high and low level units with oak wood effect work surfaces, inset one and a quarter bowl single drainer stainless steel sink unit with mixer taps, built-in under oven, ceramic hob, stainless steel extractor hood, integrated fridge freezer, integrated washing machine, tiled splash back, ceramic tiled floor, recessed spotlighting.