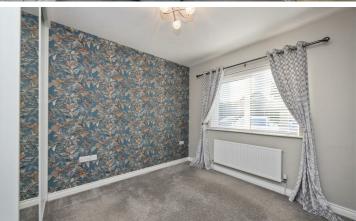

# Bedroom 1

11'1" x 9'7"

Including double built-in robe with sliding doors.

# Bedroom 2

11'1" x 7'2"

Including double built-in robe with sliding mirror doors.