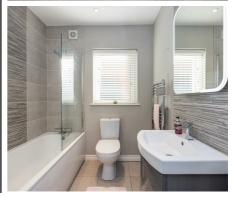

#### Bathroom

Luxury white suite comprising panelled bath with mixer taps and telephone shower, tiled wall, shower screen, vanity unit with mixer taps, tiled splashback, illuminated mirror, low flush WC, Chrome feature radiator, ceramic tiled floor, recessed spotlighting, extractor fan.