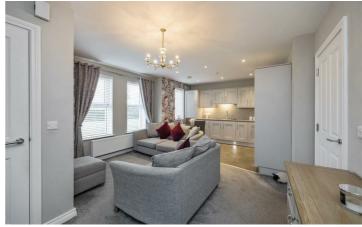

Benefiting from its own front door, the accommodation is self-contained and includes generous lounge with bay window, open to fully fitted luxury kitchen, comprising of a range of integrated appliances, Ash wood effect worktops, attractive tiling, and recessed spotlighting in dining area. Furthermore, two excellent bedrooms, both with built-in robes and sliding mirror doors. Luxury bathroom suite, including shower over bath, illuminated mirror over vanity unit, chrome feature radiator, ceramic tile flooring and recessed spotlighting.

## Lounge

14" x 13" (Into Bay) Open to:

# **Dining Kitchen**

13'2" x 8'9"

Modern range of high and low level units with oak wood effect work surfaces, inset one and a quarter bowl single drainer stainless steel sink unit with mixer taps, built-in under oven, ceramic hob, stainless steel extractor hood, integrated fridge freezer, integrated washing machine, tiled splash back, ceramic tiled floor, recessed spotlighting.