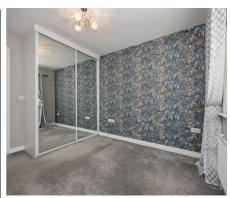

# Bedroom 1

11'1" x 9'7"

Including double built-in robe with sliding doors.

# Bedroom 2

11'1" x 7'2"

Including double built-in robe with sliding mirror doors.