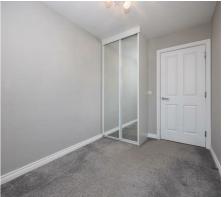

# Rear Hall

Double built-in robe and built-in cupboard.

# Bedroom 1

11'1" x 9'7"

Including double built-in robe with sliding doors.

# Bedroom 2

11'1" x 7'2"

Including double built-in robe with sliding mirror doors.