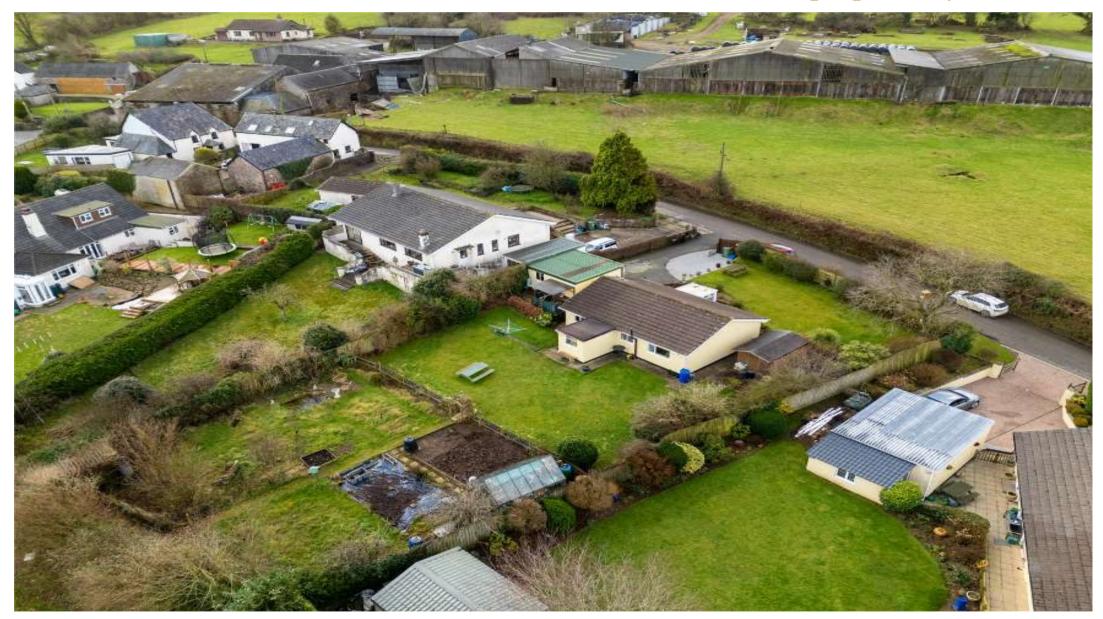

A Warm Welcome Awaits, As you arrive at Cartlands, the first thing you'll notice is the impressive upgraded iron driveway gates that provide a sense of privacy and security. These gates open to reveal ample parking space, making this property perfect for families, guests, or those with multiple vehicles. The expansive driveway leads to the front entrance of the bungalow, where you'll be immediately struck by the property's immaculate presentation and the stunning surroundings.

A Garden Like No Other! The real standout feature of Cartlands is the incredible garden that surrounds it. The garden wraps around the bungalow, creating a peaceful and private oasis. The extensive grounds include beautifully manicured lawns, mature trees, and an abundance of colourful flower beds. But what truly sets this garden apart is the inclusion of vegetable plots, allowing you to grow your own produce in an idyllic setting. Whether you're a gardening enthusiast or simply enjoy the peace of mind that comes with such a vast outdoor space, Cartlands has it all.