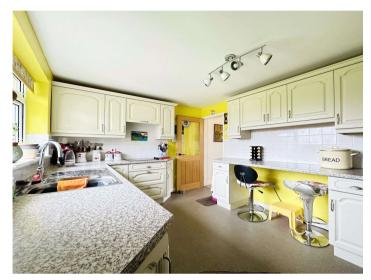

#### The Heart of the Home

Step inside, and you'll immediately appreciate the warmth and care that the current vendors have poured into making this house a truly special home. One of the highlights of the interior is the stunning log burner, undoubtedly one of the finest you'll see. Not only does it provide a cosy, inviting atmosphere for the colder months, but it also includes an integrated pizza oven - a perfect addition for those who love to entertain and enjoy delicious homemade meals.

The open-plan layout flows seamlessly from the living area to the dining space and kitchen, making it an ideal place for both family life and social gatherings. The large windows throughout flood the space with natural light, offering lovely views of the garden and the surrounding countryside.