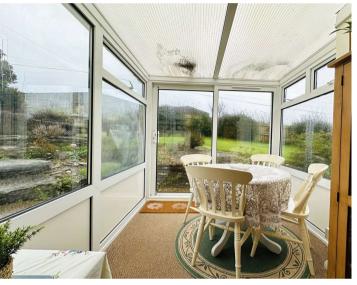

The open-plan layout flows seamlessly from the living area to the dining space and kitchen, making it an ideal place for both family life and social gatherings. The large windows throughout flood the space with natural light, offering lovely views of the garden and the surrounding countryside.