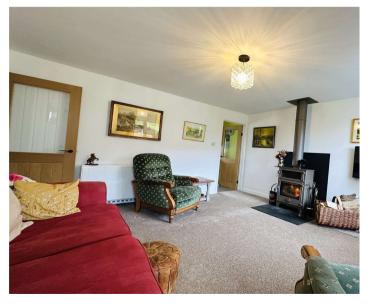

#### The Heart of the Home

Step inside, and you'll immediately appreciate the warmth and care that the current vendors have poured into making this house a truly special home. One of the highlights of the interior is the stunning log burner, undoubtedly one of the finest you'll see. Not only does it provide a cosy, inviting atmosphere for the colder months, but it also includes an integrated pizza oven - a perfect addition for those who love to entertain and enjoy delicious homemade meals.

The open-plan layout flows seamlessly from the living area to the dining space and kitchen, making it an ideal place for both family life and social gatherings. The large windows throughout flood the space with natural light, offering lovely views of the garden and the surrounding countryside.