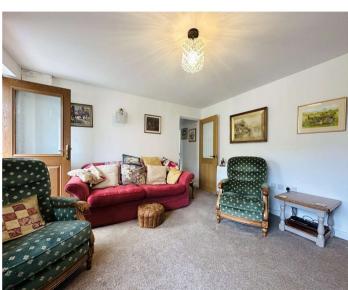

#### The Heart of the Home

Step inside, and you'll immediately appreciate the warmth and care that the current vendors have poured into making this house a truly special home. One of the highlights of the interior is the stunning log burner, undoubtedly one of the finest you'll see. Not only does it provide a cosy, inviting atmosphere for the colder months, but it also includes an integrated pizza oven - a perfect addition for those who love to entertain and enjoy delicious homemade meals.

The open-plan layout flows seamlessly from the living area to the dining space and kitchen, making it an ideal place for both family life and social gatherings. The large windows throughout flood the space with natural light, offering lovely views of the garden and the surrounding countryside.