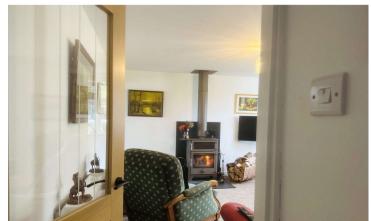

#### The Heart of the Home

Step inside, and you'll immediately appreciate the warmth and care that the current vendors have poured into making this house a truly special home. One of the highlights of the interior is the stunning log burner, undoubtedly one of the finest you'll see. Not only does it provide a cosy, inviting atmosphere for the colder months, but it also includes an integrated pizza oven - a perfect addition for those who love to entertain and enjoy delicious homemade meals.