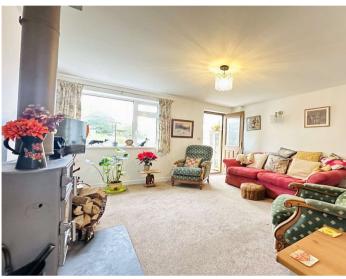

#### The Heart of the Home

Step inside, and you'll immediately appreciate the warmth and care that the current vendors have poured into making this house a truly special home. One of the highlights of the interior is the stunning log burner, undoubtedly one of the finest you'll see. Not only does it provide a cosy, inviting atmosphere for the colder months, but it also includes an integrated pizza oven - a perfect addition for those who love to entertain and enjoy delicious homemade meals.

The open-plan layout flows seamlessly from the living area to the dining space and kitchen, making it an ideal place for both family life and social gatherings. The large windows throughout flood the space with natural light, offering lovely views of the garden and the surrounding countryside.