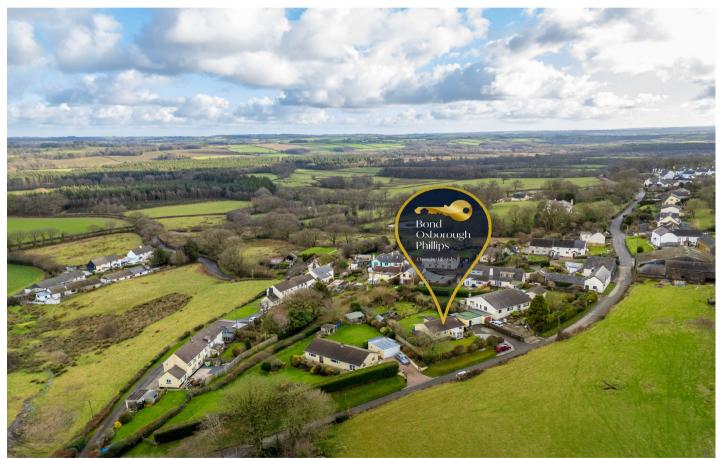

### Cartlands, Petrockstowe, Okehampton, Devon, EX20 3HD

\*Welcome to Cartlands, the finest bungalow in the charming village of Petrockstowe, offering the perfect blend of modern comfort, character, and natural beauty. This beautifully presented detached home sits proudly on a generously sized plot, boasting a wealth of outdoor space and privacy, making it an idvllic retreat for those seeking tranquillity and convenience in equal measure.

A Warm Welcome Awaits, As you arrive at Cartlands, the first thing you'll notice is the impressive upgraded iron driveway gates that provide a sense of privacy and security. These gates open to reveal ample parking space, making this property perfect for families, guests, or those with multiple vehicles. The expansive driveway leads to the front entrance of the bungalow, where you'll be immediately struck by the property's immaculate presentation and the stunning surroundings.

A Garden Like No Other! The real standout feature of Cartlands is the incredible garden that surrounds it. The garden wraps around the bungalow, creating a peaceful and private oasis. The extensive grounds include beautifully manicured lawns, mature trees, and an abundance of colourful flower beds. But what truly sets this garden apart is the inclusion of vegetable plots, allowing you to grow your own produce in an idyllic setting. Whether you're a gardening enthusiast or simply enjoy the peace of mind that comes with such a vast outdoor space, Cartlands has it all.