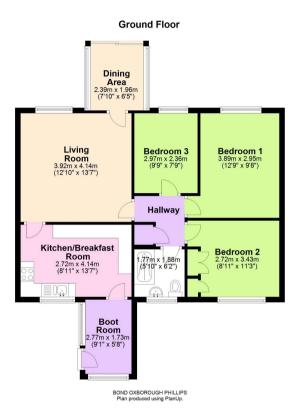

xed and active lifestyle. Despite its rural charm, Petrockstowe is within easy reach of local amenities and transport links, ensuring convenience without sacrificing the tranquillity of village life.

#### An Opportunity Not to Be Missed

The current vendors have poured love, care, and attention into every detail of this property, transforming it into a home that's both practical and stunning. With its extensive parking, exceptional gardens, cosy log burner with integrated pizza oven, and the unmatched beauty of the village of Petrockstowe, Cartlands offers a rare opportunity to enjoy the very best of country living.

Don't miss your chance to own this exceptional home. Contact us today to arrange a viewing and experience everything Cartlands has to offer!

















## Floorplan





#### **Directions**

From Torrington proceed in a southerly direction on the A386 signposted Hatherleigh / Okehampton and after approximately 3 miles upon reaching the site of the former Gribble Inn (now New Homes) on the right hand side, take the right hand turning signposted Peters Marland / Petrockstowe / Shebbear. Continue along this road passing the Tarka Trail Car Park and yarde Cafe on your left, then after passing the farm on your right, continue straight on towards the village of Petrockstowe. The bungalow will be found on your left hand side about 1/2 a mile after the turning to Merton and Hatherleigh.

We have the facility to refer purchasers and vendors to conveyancing, mortgage advisors and Surveyors. It is your decision if you choose to deal with any of these companies howe