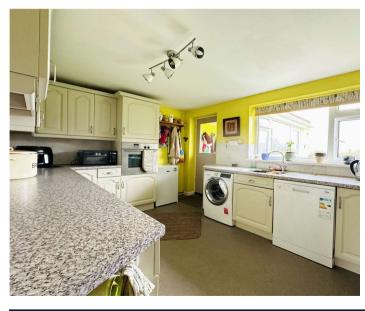

#### The Heart of the Home

Step inside, and you'll immediately appreciate the warmth and care that the current vendors have poured into making this house a truly special home. One of the highlights of the interior is the stunning log burner, undoubtedly one of the finest you'll see. Not only does it provide a cosy, inviting atmosphere for the colder months, but it also includes an integrated pizza oven - a perfect addition for those who love to entertain and enjoy delicious homemade meals.

The open-plan layout flows seamlessly from the living area to the dining space and kitchen, making it an ideal place for both family life and social gatherings. The large windows throughout flood the space with natural light, offering lovely views of the garden and the surrounding countryside.