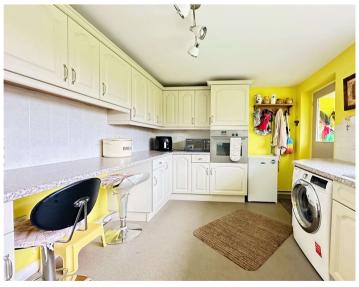

The open-plan layout flows seamlessly from the living area to the dining space and kitchen, making it an ideal place for both family life and social gatherings. The large windows throughout flood the space with natural light, offering lovely views of the garden and the surrounding countryside.