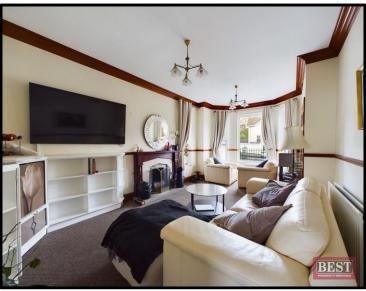

This property has been well maintained and on the ground floor you will find an entrance porch hall leading to the lounge which has a mahogany surround fireplace with open fire and back boiler. The Kitchen/Dining area is located to the rear of the property and has a range of upper and lower level units. Adjacent to the kitchen there is a useful w.c. and from the kitchen there is access to the rear garden.