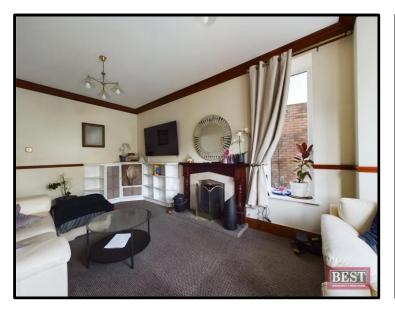

This property has been well maintained and on the ground floor you will find an entrance porch hall leading to the lounge which has a mahogany surround fireplace with open fire and back boiler. The Kitchen/Dining area is located to the rear of the property and has a range of upper and lower level units. Adjacent to the kitchen there is a useful w.c. and from the kitchen there is access to the rear garden.