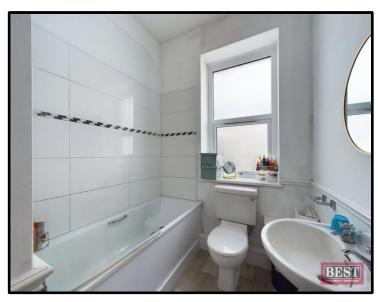

Moving upstairs to the First Floor which has a larger than average ceiling height, there are two double bedrooms with the master bedroom benefiting from large bay windows. The main house bathroom can be found on this floor which includes a three piece suite. The second floor contains a third double bedroom with lots of natural light coming in from the velux window to the rear of the property.