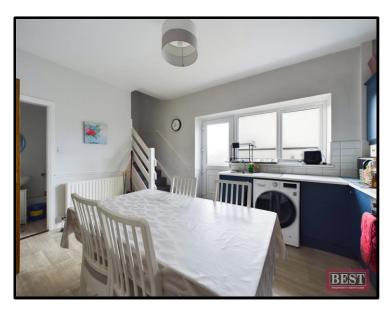

This property has been well maintained and on the ground floor you will find an entrance porch hall leading to the lounge which has a mahogany surround fireplace with open fire and back boiler. The Kitchen/Dining area is located to the rear of the property and has a range of upper and lower level units. Adjacent to the kitchen there is a useful w.c. and from the kitchen there is access to the rear garden.