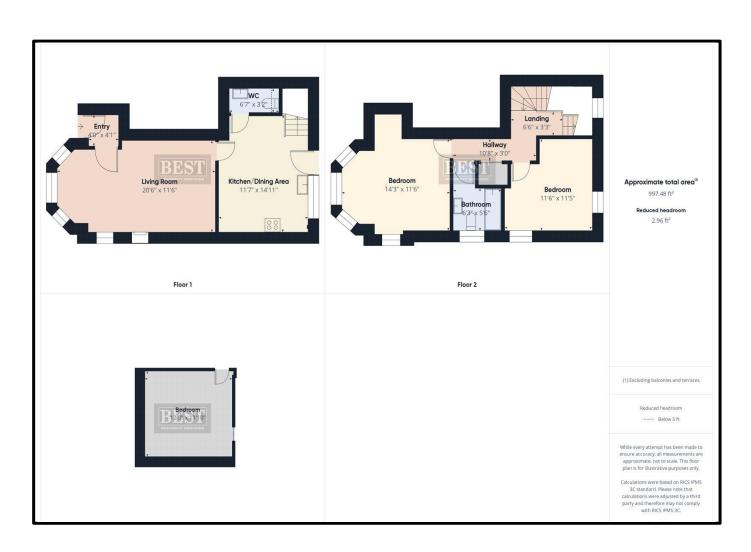

This property has been well maintained and on the ground floor you will find an entrance porch hall leading to the lounge which has a mahogany surround fireplace with open fire and back boiler. The Kitchen/Dining area is located to the rear of the property and has a range of upper and lower level units. Adjacent to the kitchen there is a useful w.c. and from the kitchen there is access to the rear garden.

Moving upstairs to the First Floor which has a larger than average ceiling height, there are two double bedrooms with the master bedroom benefiting from large bay windows. The main house bathroom can be found on this floor which includes a three piece suite. The second floor contains a third double bedroom with lots of natural light coming in from the velux window to the rear of the property.

Windsor Bank is a sought after address within Newry. There are great links to the A1 along with being only moments away from all the amenities that Newry City Centre has to offer.

- EXCELLENT SEMI DETACHED HOUSE SITUATED WITHIN WALKING DISTANCE OF NEWRY CITY CENTRE.
- Ground Floor Accommodation: Entrance Porch Hall, Lounge, Kitchen/Dining Area, Separate W.C.
- First Floor Accommodation: Two Double Bedrooms, Family Bathroom, Hotpress.
- Second Floor Accommodation: Double Bedroom.
- Oil Fired Central Heating. Pvc Double Glazing.
- Composite front and rear doors.
- Gardens to the rear laid in lawn with timber fencing to boundaries.

# Floorplan