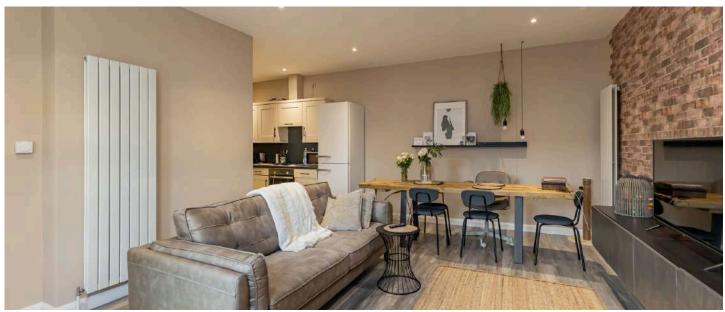

### Ground Floor

- Reception Hall
- Lounge/Dining 11'1" x 14'4"
- Kitchen 7'1" x 8'5"
- Downstairs WC