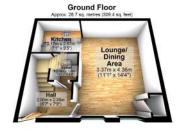

## ROOM DETAILS

### Ground Floor

- Reception Hall
- Lounge/Dining 11'1" x 14'4"
- Kitchen 7'1" x 8'5"
- Downstairs WC