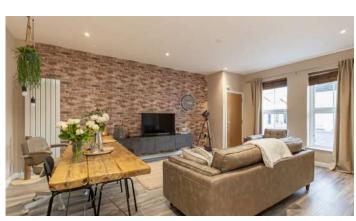

### Ground Floor

- Reception Hall
- Lounge/Dining 11'1" x 14'4"
- Kitchen 7'1" x 8'5"
- Downstairs WC