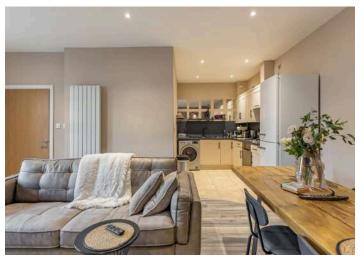

### Ground Floor

- Reception Hall
- Lounge/Dining 11'1" x 14'4"
- Kitchen 7'1" x 8'5"
- Downstairs WC