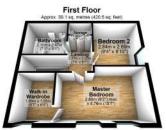

## ROOM DETAILS

### First Floor

- Bedroom One 9'2" x15'7"
- Bedroom Two 9'4" x 8'10"
- Bathroom 7'1" x 8'1