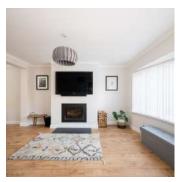

#### KEY FEATURES

- Detached Home Located In a Prime Position Just off the Cairnshill Road, Four Winds
- Lounge Open to Dining Room with Feature Wood Burning Stove and Dual Aspect Windows
- Modern Fitted Kitchen with Integrated Appliances
- Four Well Proportioned Bedrooms
- Modern White Bathroom Suite
- uPVC Double Glazing Throughout (except Garage) and Oil Fired Heating
- Driveway for Off Street Parking Leading to Attached Garagewith Up and Over Door
- Garden to Side in Lawn with Brick Paved Patio Area
- Convenient Location with Many Local Amenities Closeby Including Forestside, Lets Go Hydro, Park and Ride and Many Highly Regarded Primary and Post Primary Schools

## Ground Floor

- Reception Hall
- Lounge Open to Dining Room 23'1" x 14'6"
- Kitchen 12'3" x 10'