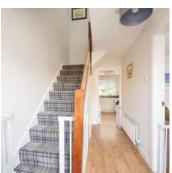

## Ground Floor

- Reception Hall
- Lounge Open to Dining Room 23'1" x 14'6"
- Kitchen 12'3" x 10'

#### First Floor

- Landing
- Bedroom One 12'9" x 10'10"
- Bedroom Two 10'5" x 8'3"
- Bedroom Three 9'8" x 9'7"
- Bedroom Four 10'5" x 6'6"
- Bathroom