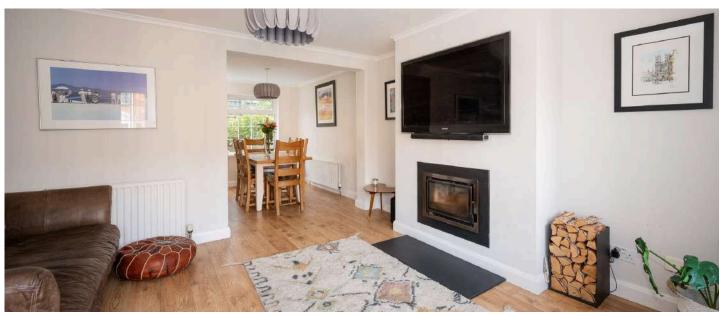

#### KEY FEATURES

- Detached Home Located In a Prime Position Just off the Cairnshill Road, Four Winds
- Lounge Open to Dining Room with Feature Wood Burning Stove and Dual Aspect Windows
- Modern Fitted Kitchen with Integrated Appliances
- Four Well Proportioned Bedrooms
- Modern White Bathroom Suite
- uPVC Double Glazing Throughout (except Garage) and Oil Fired Heating
- Driveway for Off Street Parking Leading to Attached Garagewith Up and Over Door
- Garden to Side in Lawn with Brick Paved Patio Area
- Convenient Location with Many Local Amenities Closeby Including Forestside, Lets Go Hydro, Park and Ride and Many Highly Regarded Primary and Post Primary Schools

## Ground Floor

- Reception Hall
- Lounge Open to Dining Room 23'1" x 14'6"
- Kitchen 12'3" x 10'