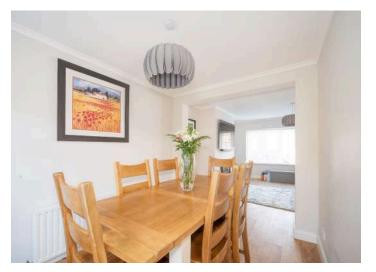

#### KEY FEATURES

- Detached Home Located In a Prime Position Just off the Cairnshill Road, Four Winds
- Lounge Open to Dining Room with Feature Wood Burning Stove and Dual Aspect Windows
- Modern Fitted Kitchen with Integrated Appliances
- Four Well Proportioned Bedrooms
- Modern White Bathroom Suite
- uPVC Double Glazing Throughout (except Garage) and Oil Fired Heating
- Driveway for Off Street Parking Leading to Attached Garagewith Up and Over Door
- Garden to Side in Lawn with Brick Paved Patio Area
- Convenient Location with Many Local Amenities Closeby Including Forestside, Lets Go Hydro, Park and Ride and Many Highly Regarded Primary and Post Primary Schools

## Ground Floor

- Reception Hall
- Lounge Open to Dining Room 23'1" x 14'6"
- Kitchen 12'3" x 10'