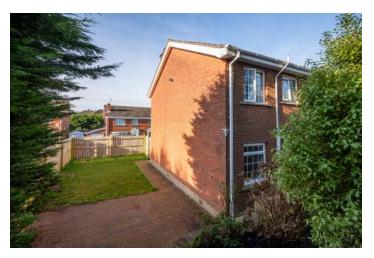

#### Outside

- Attached Garage
- Driveway
- Garden to Front Lawn
- Enclosed Garden to Side in Lawn
- Brick Paved Patio Area
- Rear Raised Shrub Beds