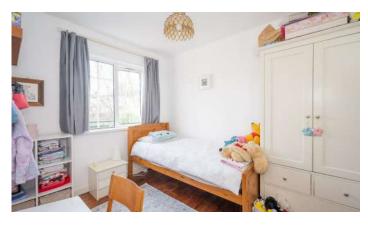

#### First Floor

- Landing
- Bedroom One 12'9" x 10'10"
- Bedroom Two 10'5" x 8'3"
- Bedroom Three 9'8" x 9'7"
- Bedroom Four 10'5" x 6'6"
- Bathroom