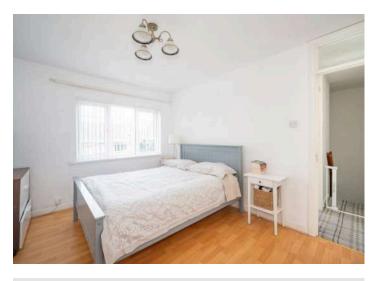

#### First Floor

- Landing
- Bedroom One 12'9" x 10'10"
- Bedroom Two 10'5" x 8'3"
- Bedroom Three 9'8" x 9'7"
- Bedroom Four 10'5" x 6'6"
- Bathroom