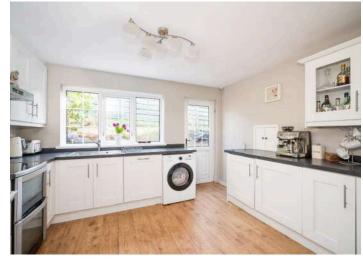

#### KEY FEATURES

- Detached Home Located In a Prime Position Just off the Cairnshill Road, Four Winds
- Lounge Open to Dining Room with Feature Wood Burning Stove and Dual Aspect Windows
- Modern Fitted Kitchen with Integrated Appliances
- Four Well Proportioned Bedrooms
- Modern White Bathroom Suite
- uPVC Double Glazing Throughout (except Garage) and Oil Fired Heating
- Driveway for Off Street Parking Leading to Attached Garagewith Up and Over Door
- Garden to Side in Lawn with Brick Paved Patio Area
- Convenient Location with Many Local Amenities Closeby Including Forestside, Lets Go Hydro, Park and Ride and Many Highly Regarded Primary and Post Primary Schools

## Ground Floor

- Reception Hall
- Lounge Open to Dining Room 23'1" x 14'6"
- Kitchen 12'3" x 10'