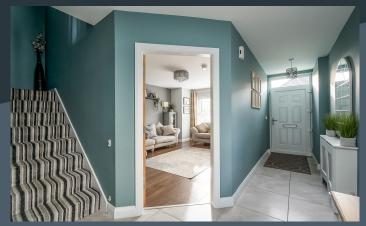

#### Features:-

- Stunning semi-detached contemporary style home in an exclusive residential development
- Three spacious bedrooms, master bedroom with fitted wardrobes and a modern style ensuite shower room
- Attractive front door leading into a stylish entrance hallway with a staircase to the first floor accommodation
- Downstairs cloak room with WC and wash hand basin
- Elegant living room
- Open plan kitchen with dining area including a beautifully designed fitted kitchen with ample high and low level units as well as larder unit. Built in double oven and inset hob and extractor fan above. Built in dish washer. Fitted breakfast table.
  PVC double doors to the rear garden. Separate utility area understairs
- Bathroom on the first floor with a contemporary white suite including a bath, WC and wash hand basin with shower fitment over bath
- Tarmac driveway and a laurel hedge to the front, enclosed rear garden beautifully designed with a mature and well stocked planted border, feature fencing and lounge pergola
- Oil fired central heating
- PVC double glazed windows