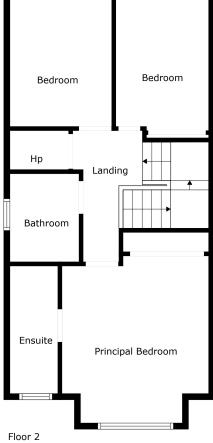

#### 16 Old School House Mews, Ballinderry Lower

Sizes And Dimensions Are Approximate. Actual May Vary.

#### Features:-

- Stunning semi-detached contemporary style home in an exclusive residential development
- Three spacious bedrooms, master bedroom with fitted wardrobes and a modern style ensuite shower room
- Attractive front door leading into a stylish entrance hallway with a staircase to the first floor accommodation
- Downstairs cloak room with WC and wash hand basin
- Elegant living room
- Open plan kitchen with dining area including a beautifully designed fitted kitchen with ample high and low level units as well as larder unit. Built in double oven and inset hob and extractor fan above. Built in dish washer. Fitted breakfast table.
  PVC double doors to the rear garden. Separate utility area understairs
- Bathroom on the first floor with a contemporary white suite including a bath, WC and wash hand basin with shower fitment over bath
- Tarmac driveway and a laurel hedge to the front, enclosed rear garden beautifully designed with a mature and well stocked planted border, feature fencing and lounge pergola
- Oil fired central heating
- PVC double glazed windows