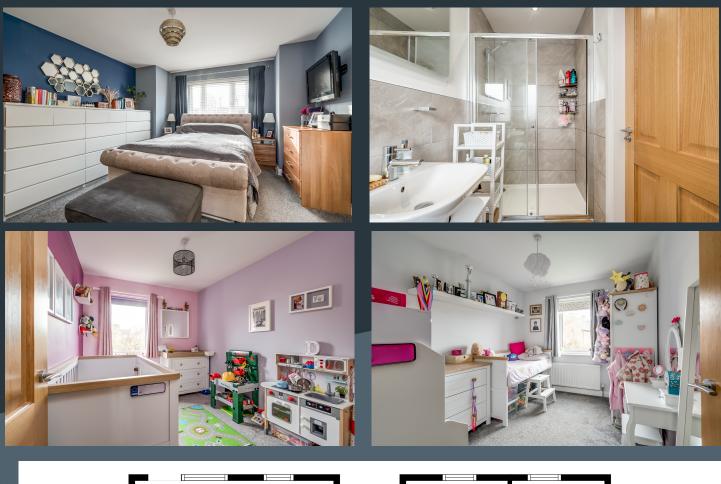

#### Features:-

- Stunning semi-detached contemporary style home in an exclusive residential development
- Three spacious bedrooms, master bedroom with fitted wardrobes and a modern style ensuite shower room
- Attractive front door leading into a stylish entrance hallway with a staircase to the first floor accommodation
- Downstairs cloak room with WC and wash hand basin
- Elegant living room
- Open plan kitchen with dining area including a beautifully designed fitted kitchen with ample high and low level units as well as larder unit. Built in double oven and inset hob and extractor fan above. Built in dish washer. Fitted breakfast table.
  PVC double doors to the rear garden. Separate utility area understairs
- Bathroom on the first floor with a contemporary white suite including a bath, WC and wash hand basin with shower fitment over bath
- Tarmac driveway and a laurel hedge to the front, enclosed rear garden beautifully designed with a mature and well stocked planted border, feature fencing and lounge pergola
- Oil fired central heating
- PVC double glazed windows