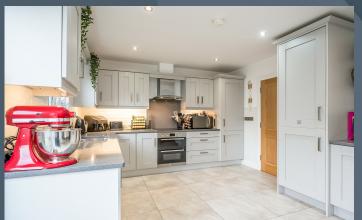

#### Features:-

- Stunning semi-detached contemporary style home in an exclusive residential development
- Three spacious bedrooms, master bedroom with fitted wardrobes and a modern style ensuite shower room
- Attractive front door leading into a stylish entrance hallway with a staircase to the first floor accommodation
- Downstairs cloak room with WC and wash hand basin
- Elegant living room
- Open plan kitchen with dining area including a beautifully designed fitted kitchen with ample high and low level units as well as larder unit. Built in double oven and inset hob and extractor fan above. Built in dish washer. Fitted breakfast table.
  PVC double doors to the rear garden. Separate utility area understairs
- Bathroom on the first floor with a contemporary white suite including a bath, WC and wash hand basin with shower fitment over bath
- Tarmac driveway and a laurel hedge to the front, enclosed rear garden beautifully designed with a mature and well stocked planted border, feature fencing and lounge pergola
- Oil fired central heating
- PVC double glazed windows