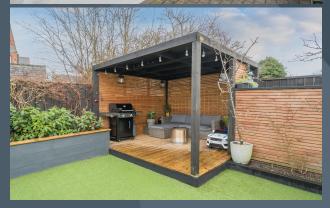

#### Description

A wonderful opportunity to purchase a truly delightful semi-detached contemporary style home, finished to an exceptional level of specification and complimented by the meticulous flair of the present owners who have skilfully created a beautiful home for modern living. The property enjoys a modern development of quality homes nestling within this historic hamlet of Ballinderry Lower, convenient to the local primary school and to good road networks for other towns and cities. A delightful and enclosed rear garden has been landscaped to provide a well stocked raised border and a feature lounge pergola for summer entertaining. Viewing a must!

#### Features:-

- Stunning semi-detached contemporary style home in an exclusive residential development
- Three spacious bedrooms, master bedroom with fitted wardrobes and a modern style ensuite shower room
- Attractive front door leading into a stylish entrance hallway with a staircase to the first floor accommodation
- Downstairs cloak room with WC and wash hand basin
- Elegant living room
- Open plan kitchen with dining area including a beautifully designed fitted kitchen with ample high and low level units as well as larder unit. Built in double oven and inset hob and extractor fan above. Built in dish washer. Fitted breakfast table.
  PVC double doors to the rear garden. Separate utility area understairs
- Bathroom on the first floor with a contemporary white suite including a bath, WC and wash hand basin with shower fitment over bath
- Tarmac driveway and a laurel hedge to the front, enclosed rear garden beautifully designed with a mature and well stocked planted border, feature fencing and lounge pergola
- Oil fired central heating
- PVC double glazed windows