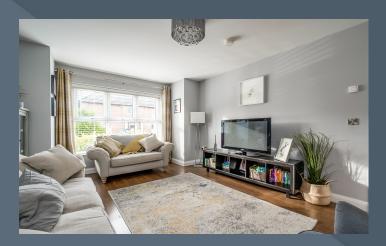

#### Features:-

- Stunning semi-detached contemporary style home in an exclusive residential development
- Three spacious bedrooms, master bedroom with fitted wardrobes and a modern style ensuite shower room
- Attractive front door leading into a stylish entrance hallway with a staircase to the first floor accommodation
- Downstairs cloak room with WC and wash hand basin
- Elegant living room
- Open plan kitchen with dining area including a beautifully designed fitted kitchen with ample high and low level units as well as larder unit. Built in double oven and inset hob and extractor fan above. Built in dish washer. Fitted breakfast table.
  PVC double doors to the rear garden. Separate utility area understairs
- Bathroom on the first floor with a contemporary white suite including a bath, WC and wash hand basin with shower fitment over bath
- Tarmac driveway and a laurel hedge to the front, enclosed rear garden beautifully designed with a mature and well stocked planted border, feature fencing and lounge pergola
- Oil fired central heating
- PVC double glazed windows