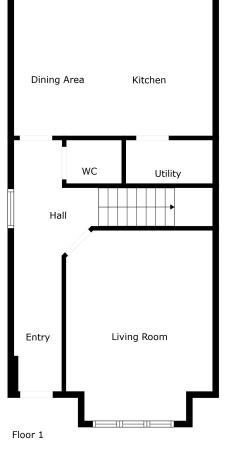

#### 16 Old School House Mews, Ballinderry Lower

Sizes And Dimensions Are Approximate. Actual May Vary.