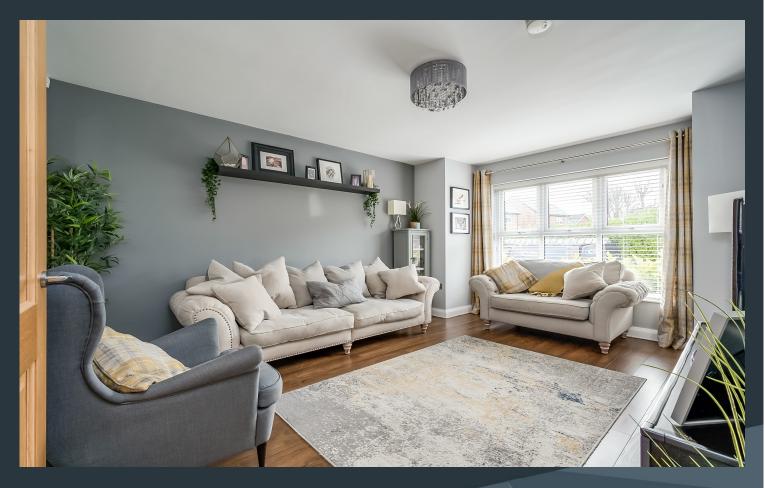

#### Features:-

- Stunning semi-detached contemporary style home in an exclusive residential development
- Three spacious bedrooms, master bedroom with fitted wardrobes and a modern style ensuite shower room
- Attractive front door leading into a stylish entrance hallway with a staircase to the first floor accommodation
- Downstairs cloak room with WC and wash hand basin
- Elegant living room
- Open plan kitchen with dining area including a beautifully designed fitted kitchen with ample high and low level units as well as larder unit. Built in double oven and inset hob and extractor fan above. Built in dish washer. Fitted breakfast table.
  PVC double doors to the rear garden. Separate utility area understairs
- Bathroom on the first floor with a contemporary white suite including a bath, WC and wash hand basin with shower fitment over bath
- Tarmac driveway and a laurel hedge to the front, enclosed rear garden beautifully designed with a mature and well stocked planted border, feature fencing and lounge pergola
- Oil fired central heating
- PVC double glazed windows