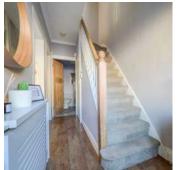

### Ground Floor

- Reception Hall
- Downstairs WC
- Lounge 10'4" x 10'2"
- Living Room 10'3" x 10'2"
- Kitchen/Diner 10'10" x 13'11"

#### Outside

- Part Paved Front Forecourt
- Fully Paved Rear Garden
- Access to Rear Alleyway