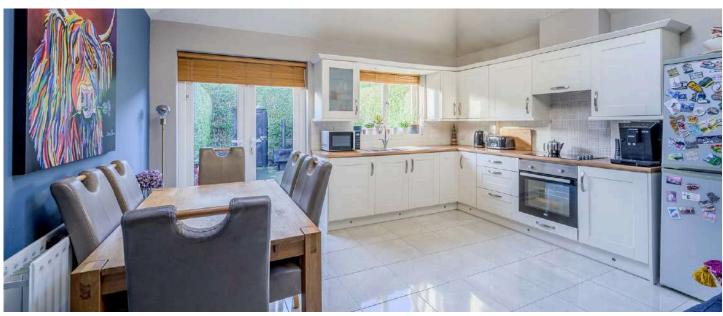

### Ground Floor

- Reception Hall
- Downstairs WC
- Lounge 10'4" x 10'2"
- Living Room 10'3" x 10'2"
- Kitchen/Diner 10'10" x 13'11"