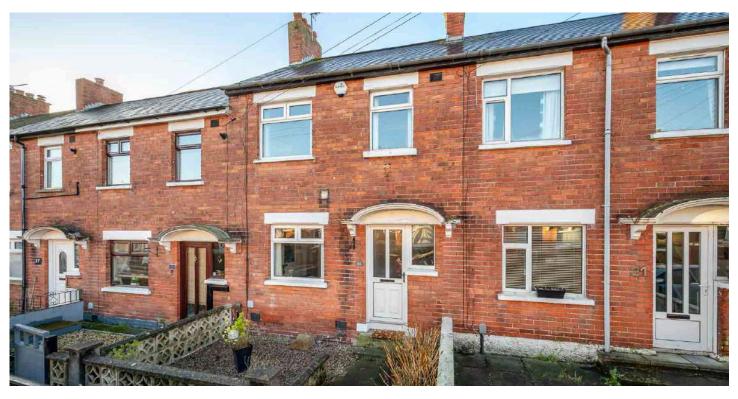

## 23 LOOPLAND ROAD

Belfast, BT6 9EA

Offers around £185,000

MID TERRACE | 3 ⊨ | 1 ≒ | 2 ⊟

We are delighted to bring to the market this beautifully presented threebedroom mid terrace property located between the Castlereagh Road and the Cregagh Road in East Belfast

#### KEY FEATURES

- Convenient Location Offering Ease of Access for the City Commuter
- Close to Excellent Schools, Parks Belfast City Airport and Forest Side Shopping Centre
- Well Presented Throughout
- Generous and Versatile Layout
- Bright and Airy Reception Hall with Under Stairs Storage
- Separate Lounge/Fourth Bedroom
- Modern Fitted Kitchen, Open Plan to Ample Living and Dining Space with Access to the Rear Garden
- Three Well-Appointed Bedrooms to the First Floor
- Family Bathroom with Modern White Suite
- Enclosed Rear Garden with Low Maintenance and Patio Area Ideal for Outdoor Entertaining
- Fully Floored Roof Space with Excellent Storage
- Gas Fired Central Heating
- UPVC Double Glazing Throughout
- Broadband Speed Ultrafast