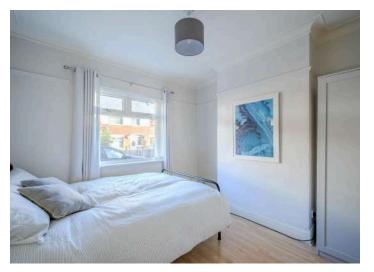

#### First Floor

- Bedroom One 10'5" x 9'8"
- Bedroom Two 10'4" x 9'8"
- Bedroom Three 6'6" x 6'
- Bathroom