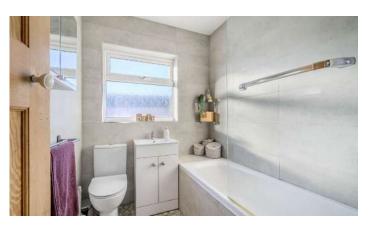

#### First Floor

- Bedroom One 10'5" x 9'8"
- Bedroom Two 10'4" x 9'8"
- Bedroom Three 6'6" x 6'
- Bathroom