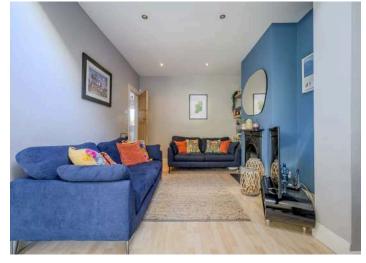

### Ground Floor

- Reception Hall
- Downstairs WC
- Lounge 10'4" x 10'2"
- Living Room 10'3" x 10'2"
- Kitchen/Diner 10'10" x 13'11"