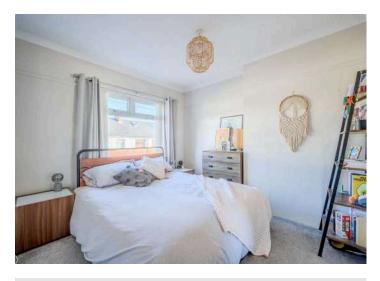

#### First Floor

- Bedroom One 10'5" x 9'8"
- Bedroom Two 10'4" x 9'8"
- Bedroom Three 6'6" x 6'
- Bathroom