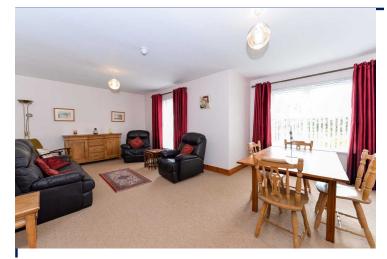

## **Spacious Lounge**

23'1" x 15'10" (7.04m x 4.83m) Square bay, ample dining area, intercom

Fitted Kitchen With Dining Area 12'7" x 11'7" (3.84m x 3.53m)

Single drainer stainless steel sink unit with mixer taps, excellent range of high and low level units, laminate work surfaces, tiled splash back, concealed lighting, ceramic tiled floor, stainless steel built in oven and four ring gas hob, stainless steel chimney extractor fan, plumbed for washing machine, gas boiler, recessed spotlights, ample dining area.