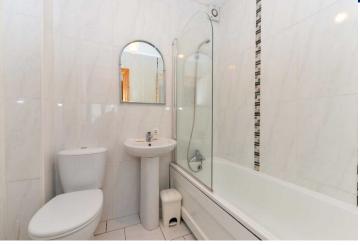

## **Bathroom**

White suite, panelled bath with mixer taps and telephone hand shower, ceramic tiled floor, fully tiled walls, dual flush close coupled WC, pedestal wash hand basin with mixer taps, extractor fan