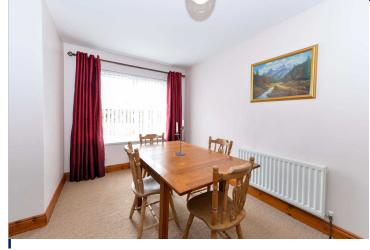

## **Spacious Lounge**

23'1" x 15'10" (7.04m x 4.83m) Square bay, ample dining area, intercom

Fitted Kitchen With Dining Area 12'7" x 11'7" (3.84m x 3.53m)

Single drainer stainless steel sink unit with mixer taps, excellent range of high and low level units, laminate work surfaces, tiled splash back, concealed lighting, ceramic tiled floor, stainless steel built in oven and four ring gas hob, stainless steel chimney extractor fan, plumbed for washing machine, gas boiler, recessed spotlights, ample dining area.