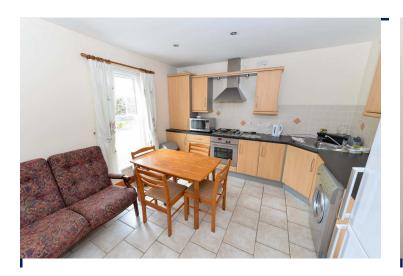

## **Spacious Lounge**

23'1" x 15'10" (7.04m x 4.83m) Square bay, ample dining area, intercom

Fitted Kitchen With Dining Area 12'7" x 11'7" (3.84m x 3.53m)

Single drainer stainless steel sink unit with mixer taps, excellent range of high and low level units, laminate work surfaces, tiled splash back, concealed lighting, ceramic tiled floor, stainless steel built in oven and four ring gas hob, stainless steel chimney extractor fan, plumbed for washing machine, gas boiler, recessed spotlights, ample dining area.