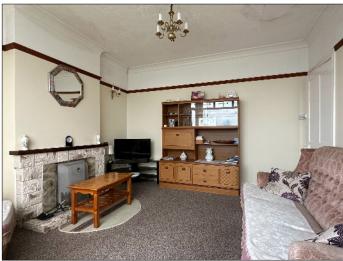

#### Lounge:

4.2m x 3.6m (13' 9" x 11' 10") (max) with tiled surround fireplace, tiled inset and hearth, dado rail and sea views.

#### Bedroom (1):

 $4.2m \times 3.1m$  (13' 9" x 10' 2") (max) with dado rail, mahogany surround fireplace, tiled inset and hearth and sea views.

Bedroom (2): 3.9m x 3.1m (12' 10" x 10' 2") (max) with dado rail.