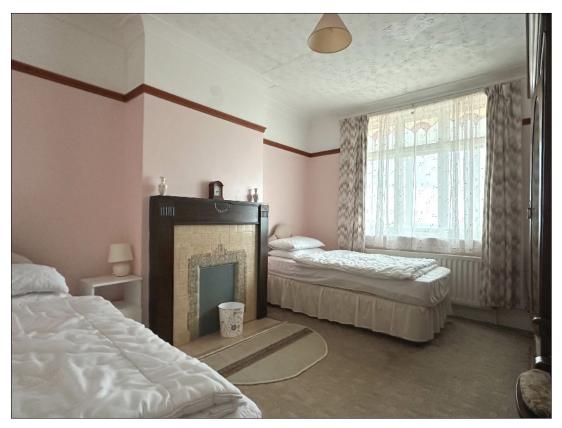

#### Bedroom (1):

 $4.2m \times 3.1m$  (13' 9" x 10' 2") (max) with dado rail, mahogany surround fireplace, tiled inset and hearth and sea views.

Bedroom (2): 3.9m x 3.1m (12' 10" x 10' 2") (max) with dado rail.