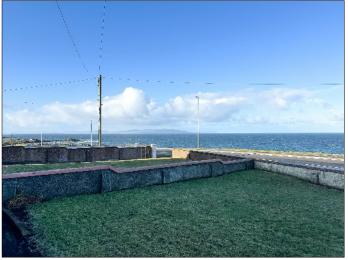

#### **EXTERIOR FEATURES**

Garden laid in lawn to front enclosed by wall with tarmac path. Concrete driveway with vehicular access to rear. Water tap to front. uPVC fascia, guttering and downpipes. Large rear garden laid in lawn with various electric points. Enclosed by wall and fencing to rear. PVC oil tank. Water tap to rear. Store with double doors and pedestrian access with electric.