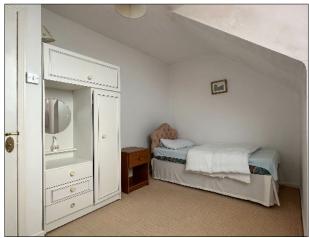

#### Bedroom (4):

3.8m x 3.1m (12' 6" x 10' 2") (max) with built-in wardrobe and sea views.

**Bedroom (5):** 3.4m x 2.9m (11' 2" x 9' 6") (max) with sea views.

**Bedroom (6):** 3.3m x 2.9m (10' 10" x 9' 6") with skylight.