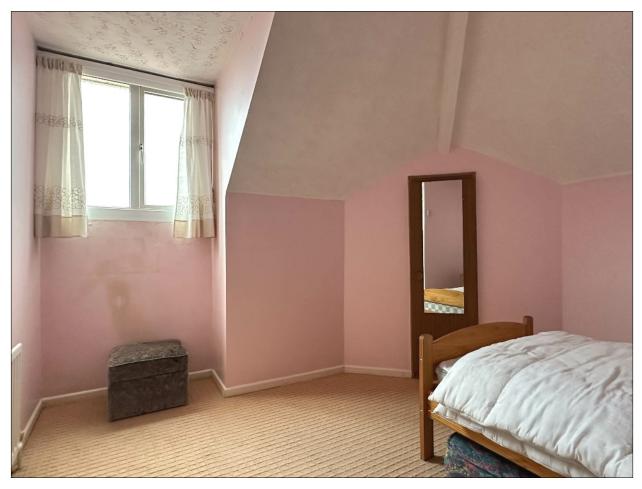

#### Bedroom (1):

 $4.2m \times 3.1m$  (13' 9" x 10' 2") (max) with dado rail, mahogany surround fireplace, tiled inset and hearth and sea views.

Bedroom (2): 3.9m x 3.1m (12' 10" x 10' 2") (max) with dado rail.

**Bedroom (3):** 3.6m x 2.2m (11' 10" x 7' 3") with dado rail.