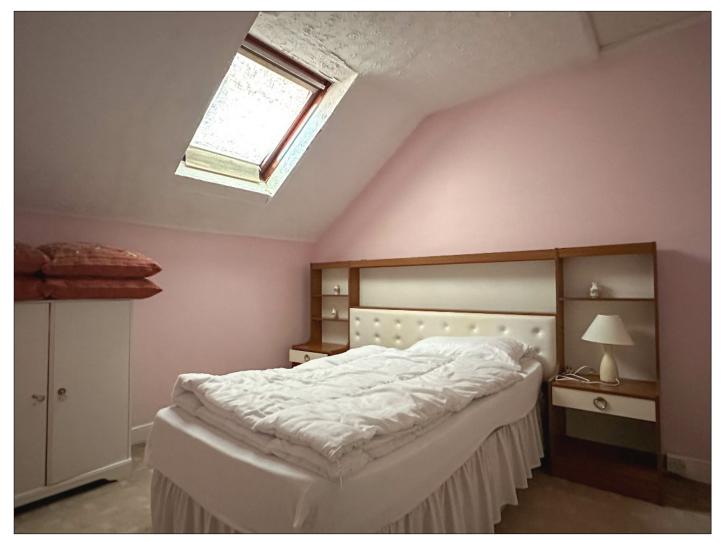

#### Bedroom (4):

3.8m x 3.1m (12' 6" x 10' 2") (max) with built-in wardrobe and sea views.

**Bedroom (5):** 3.4m x 2.9m (11' 2" x 9' 6") (max) with sea views.

**Bedroom (6):** 3.3m x 2.9m (10' 10" x 9' 6") with skylight.