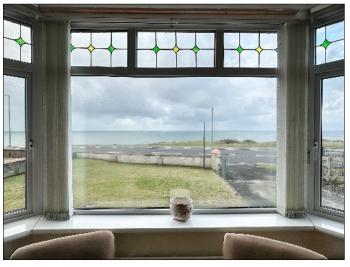

#### Lounge:

4.2m x 3.6m (13' 9" x 11' 10") (max) with tiled surround fireplace, tiled inset and hearth, dado rail and sea views.

#### Bedroom (1):

 $4.2m \times 3.1m$  (13' 9" x 10' 2") (max) with dado rail, mahogany surround fireplace, tiled inset and hearth and sea views.

Bedroom (2): 3.9m x 3.1m (12' 10" x 10' 2") (max) with dado rail.

#### Bedroom (4):

3.8m x 3.1m (12' 6" x 10' 2") (max) with built-in wardrobe and sea views.

**Bedroom (5):** 3.4m x 2.9m (11' 2" x 9' 6") (max) with sea views.

**Bedroom (6):** 3.3m x 2.9m (10' 10" x 9' 6") with skylight.