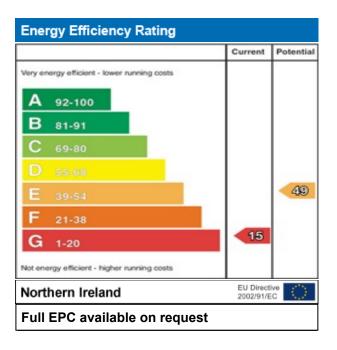

- Large garden to rear with potential to extend the property
- Oil fired central heating
- Part uPVC double glazed windows & part wood single glazed windows
- EPC Rating G15