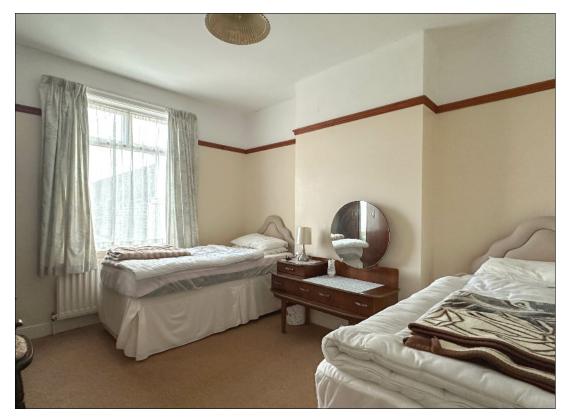

#### Bedroom (1):

 $4.2m \times 3.1m$  (13' 9" x 10' 2") (max) with dado rail, mahogany surround fireplace, tiled inset and hearth and sea views.

Bedroom (2): 3.9m x 3.1m (12' 10" x 10' 2") (max) with dado rail.

**Bedroom (3):** 3.6m x 2.2m (11' 10" x 7' 3") with dado rail.