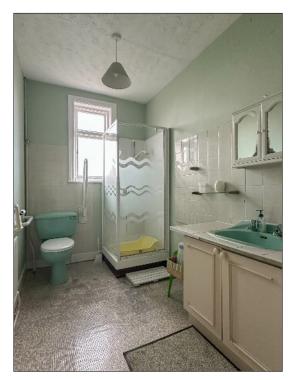

#### Bathroom and w.c. Combined:

Comprising wash hand basin set in vanity unit, w.c., tiled shower cubicle with mains shower fitting, part tiled walls, hotpress.

#### Bathroom and w.c. Combined:

Comprising corner bath, wash hand basin set in vanity unit, w.c., access to eaves.