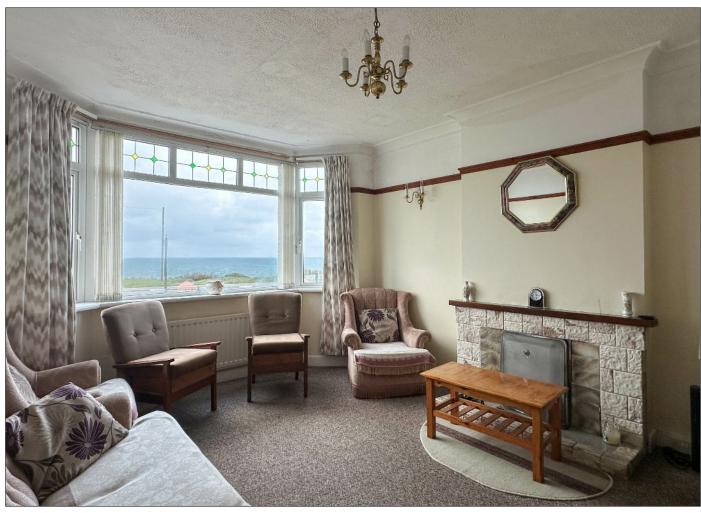

#### Lounge:

4.2m x 3.6m (13' 9" x 11' 10") (max) with tiled surround fireplace, tiled inset and hearth, dado rail and sea views.

#### Bedroom (1):

 $4.2m \times 3.1m$  (13' 9" x 10' 2") (max) with dado rail, mahogany surround fireplace, tiled inset and hearth and sea views.

Bedroom (2): 3.9m x 3.1m (12' 10" x 10' 2") (max) with dado rail.