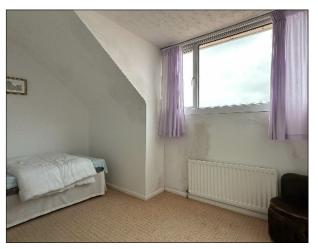

#### Bedroom (4):

3.8m x 3.1m (12' 6" x 10' 2") (max) with built-in wardrobe and sea views.

**Bedroom (5):** 3.4m x 2.9m (11' 2" x 9' 6") (max) with sea views.

**Bedroom (6):** 3.3m x 2.9m (10' 10" x 9' 6") with skylight.