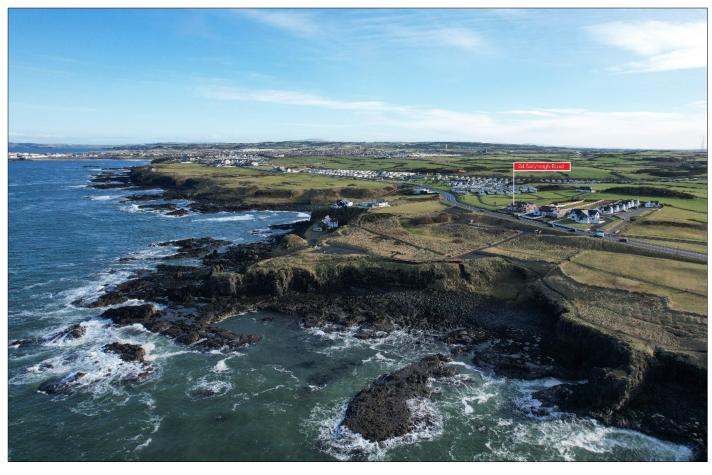

#### **For Sale**

84 Ballyreagh Road, Portstewart BT55 7PT

#### **Property Overview**

- Semi Detached Chalet Bungalow
- Stunning sea views
- 6 Bedrooms, 2 Reception Rooms
- Perfect location between Portstewart & Portrush towns
- Located on the North West 200 motorcycle route

#### 84 Ballyreagh Road, Portstewart BT55 7PT

**Property Location:** On leaving Portstewart along the coast road in the direction of Portrush, No. 84 is situated on the right hand side.

Tenure: Ground Rent: Rates 2024 / 2025: Leasehold - 999 year lease dated 24th April 1939 £8.05 yearly £2254.92