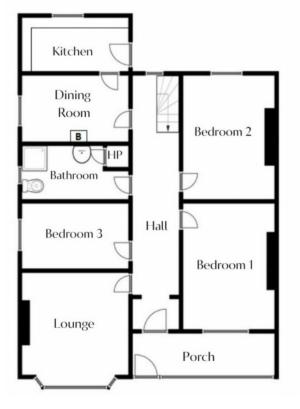

#### FLOOR PLANS

#### For illustrative purposes only. Not to scale. Whilst every attempt has been made to ensure accuracy of the floor plan all measurements are approximate and no responsibility is taken for any error, omission or measurement.

#### Entrance Porch:

With uPVC front door with glass panels, tiled floor, sea views.

#### Hall:

With dado rail.

#### Lounge:

4.2m x 3.6m (13' 9" x 11' 10") (max) with tiled surround fireplace, tiled inset and hearth, dado rail and sea views.

#### Kitchen:

3.6m x 1.8m (11' 10" x 5' 11") With eye and low level units, stainless steel sink unit with drainer, space for cooker, extractor fan, space for undercounter fridge, plumbed for washing machine, fully tiled walls, wood rear door with glass panels.

**Dining Room:** 3.6m x 3.1m (11' 10" x 10' 2") (max) with breakfast bar, oil boiler.

#### Bedroom (1):

 $4.2m \times 3.1m$  (13' 9" x 10' 2") (max) with dado rail, mahogany surround fireplace, tiled inset and hearth and sea views.

Bedroom (2): 3.9m x 3.1m (12' 10" x 10' 2") (max) with dado rail.

**Bedroom (3):** 3.6m x 2.2m (11' 10" x 7' 3") with dado rail.

#### Bathroom and w.c. Combined:

Comprising wash hand basin set in vanity unit, w.c., tiled shower cubicle with mains shower fitting, part tiled walls, hotpress.