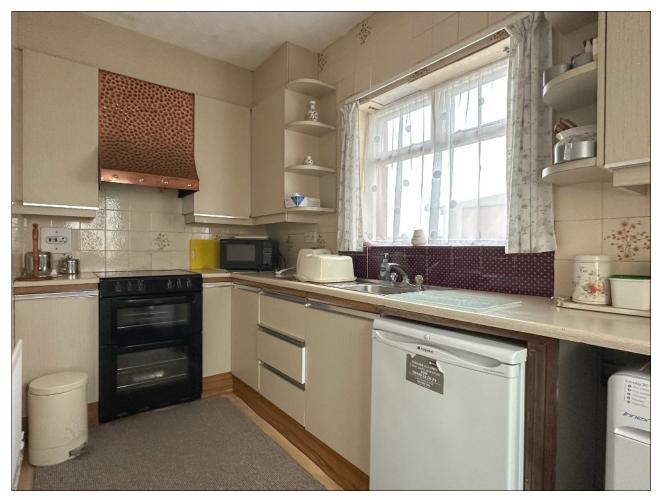

#### Kitchen:

3.6m x 1.8m (11' 10" x 5' 11") With eye and low level units, stainless steel sink unit with drainer, space for cooker, extractor fan, space for undercounter fridge, plumbed for washing machine, fully tiled walls, wood rear door with glass panels.

**Dining Room:** 3.6m x 3.1m (11' 10" x 10' 2") (max) with breakfast bar, oil boiler.