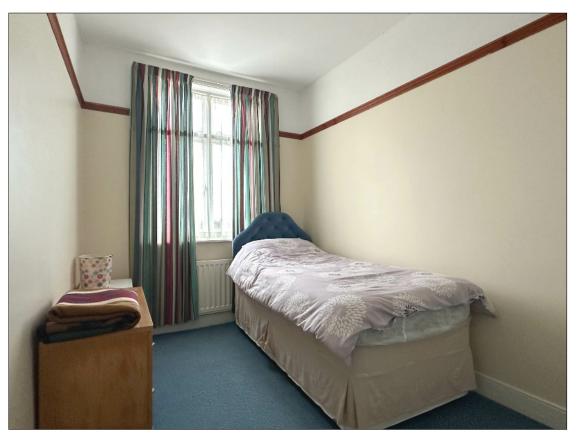

#### Bedroom (4):

3.8m x 3.1m (12' 6" x 10' 2") (max) with built-in wardrobe and sea views.

**Bedroom (5):** 3.4m x 2.9m (11' 2" x 9' 6") (max) with sea views.

**Bedroom (6):** 3.3m x 2.9m (10' 10" x 9' 6") with skylight.