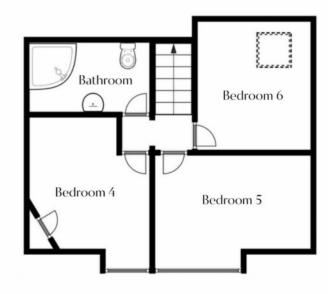

#### FLOOR PLANS

#### For illustrative purposes only. Not to scale. Whilst every attempt has been made to ensure accuracy of the floor plan all measurements are approximate and no responsibility is taken for any error, omission or measurement.

#### Bedroom (4):

3.8m x 3.1m (12' 6" x 10' 2") (max) with built-in wardrobe and sea views.

**Bedroom (5):** 3.4m x 2.9m (11' 2" x 9' 6") (max) with sea views.

**Bedroom (6):** 3.3m x 2.9m (10' 10" x 9' 6") with skylight.

#### Bathroom and w.c. Combined:

Comprising corner bath, wash hand basin set in vanity unit, w.c., access to eaves.