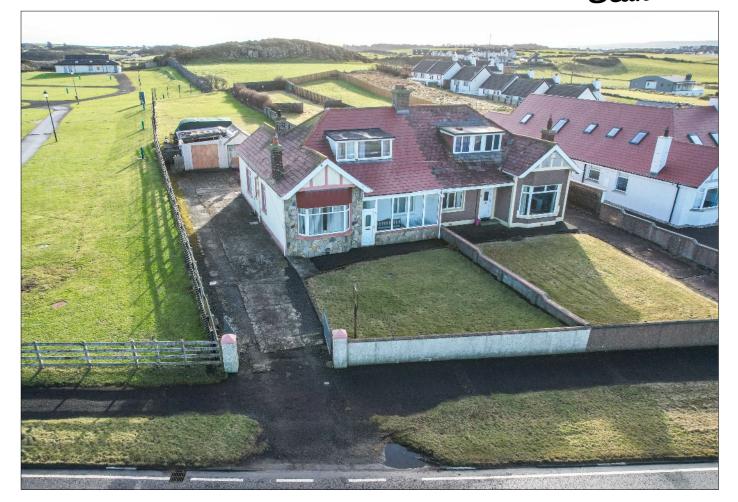

#### **For Sale**

84 Ballyreagh Road, Portstewart BT55 7PT

#### **Property Overview**

- Semi Detached Chalet Bungalow
- Stunning sea views
- 6 Bedrooms, 2 Reception Rooms
- Perfect location between Portstewart & Portrush towns
- Located on the North West 200 motorcycle route

- Large garden to rear with potential to extend the property
- Oil fired central heating
- Part uPVC double glazed windows & part wood single glazed windows
- EPC Rating G15

#### **EXTERIOR FEATURES**

Garden laid in lawn to front enclosed by wall with tarmac path. Concrete driveway with vehicular access to rear. Water tap to front. uPVC fascia, guttering and downpipes. Large rear garden laid in lawn with various electric points. Enclosed by wall and fencing to rear. PVC oil tank. Water tap to rear. Store with double doors and pedestrian access with electric.