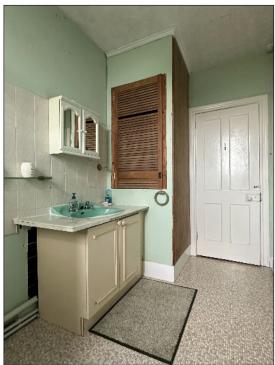

#### Bathroom and w.c. Combined:

Comprising wash hand basin set in vanity unit, w.c., tiled shower cubicle with mains shower fitting, part tiled walls, hotpress.

#### Bathroom and w.c. Combined:

Comprising corner bath, wash hand basin set in vanity unit, w.c., access to eaves.