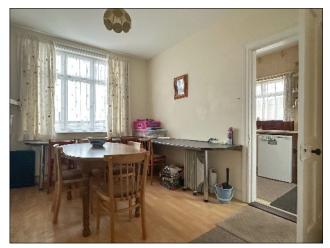

**Dining Room:** 3.6m x 3.1m (11' 10" x 10' 2") (max) with breakfast bar, oil boiler.