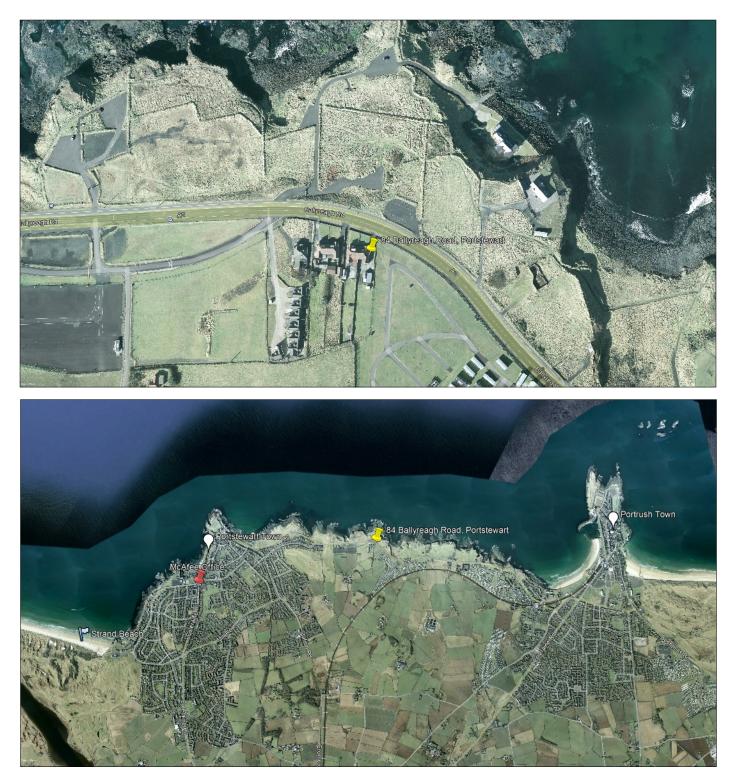

#### 84 Ballyreagh Road, Portstewart BT55 7PT

**Property Location:** On leaving Portstewart along the coast road in the direction of Portrush, No. 84 is situated on the right hand side.

Tenure: Ground Rent: Rates 2024 / 2025: Leasehold - 999 year lease dated 24th April 1939 £8.05 yearly £2254.92