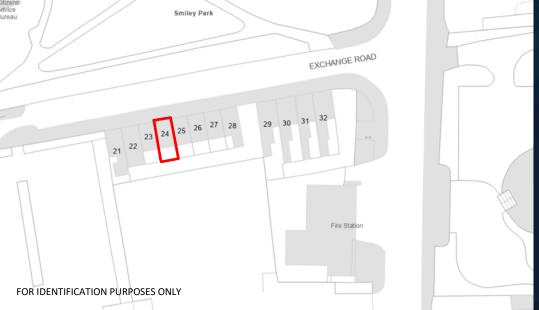

## LOCATION

Larne is a busy provincial town on the eastern coast of Co. Antrim c. 25 miles north of Belfast and c. 20 miles east of Ballymena.

The property is located on Exchange Road and fronts onto Smiley Park within Larne Town Centre.