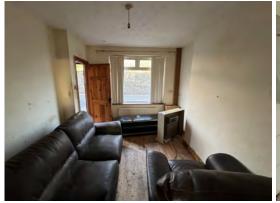

## **DESCRIPTION**

The subject comprises a 2-bed mid terraced property in need of renovation.

The accommodation includes a living room and kitchen on the ground floor with 2 no. bedrooms and bathroom on first floor.

The property benefits from double glazed UPVC windows throughout and has obvious refurbishment potential.