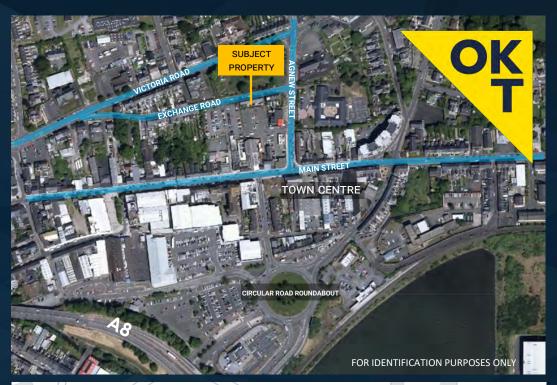

## LOCATION

Larne is a busy provincial town on the eastern coast of Co. Antrim c. 25 miles north of Belfast and c. 20 miles east of Ballymena.

The property is located on Exchange Road and fronts onto Smiley Park within Larne Town Centre.