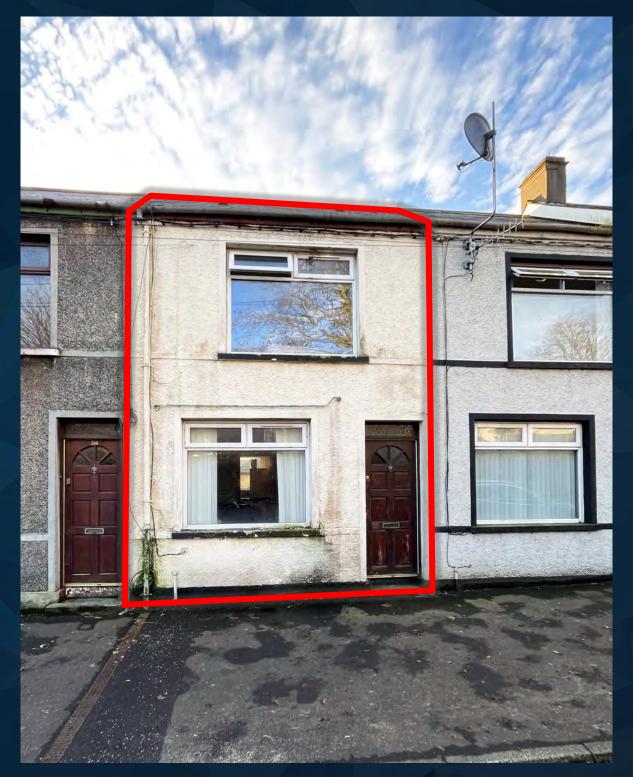

# FOR SALE

24 Exchange Road
Larne
Co Antrim
BT40 1RX

2 Bed Mid Terrace House extending to c. 39 sq m (422 sq ft)

okt.co.uk

## **DESCRIPTION**

The subject comprises a 2-bed mid terraced property in need of renovation.

The accommodation includes a living room and kitchen on the ground floor with 2 no. bedrooms and bathroom on first floor.

The property benefits from double glazed UPVC windows throughout and has obvious refurbishment potential.