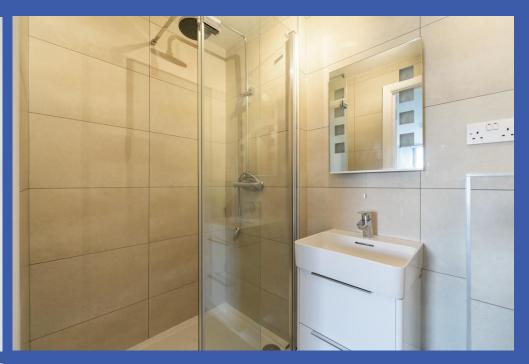

### BEDROOM 17' 9" x 8' 9" (5.41m x 2.67m)

FULLY TILED ENSUITE SHOWER ROOM White suite comprising WC, vanity unit with storage, walk in shower cubicle with rainwater shower, fully tiled walls, extract or fan.