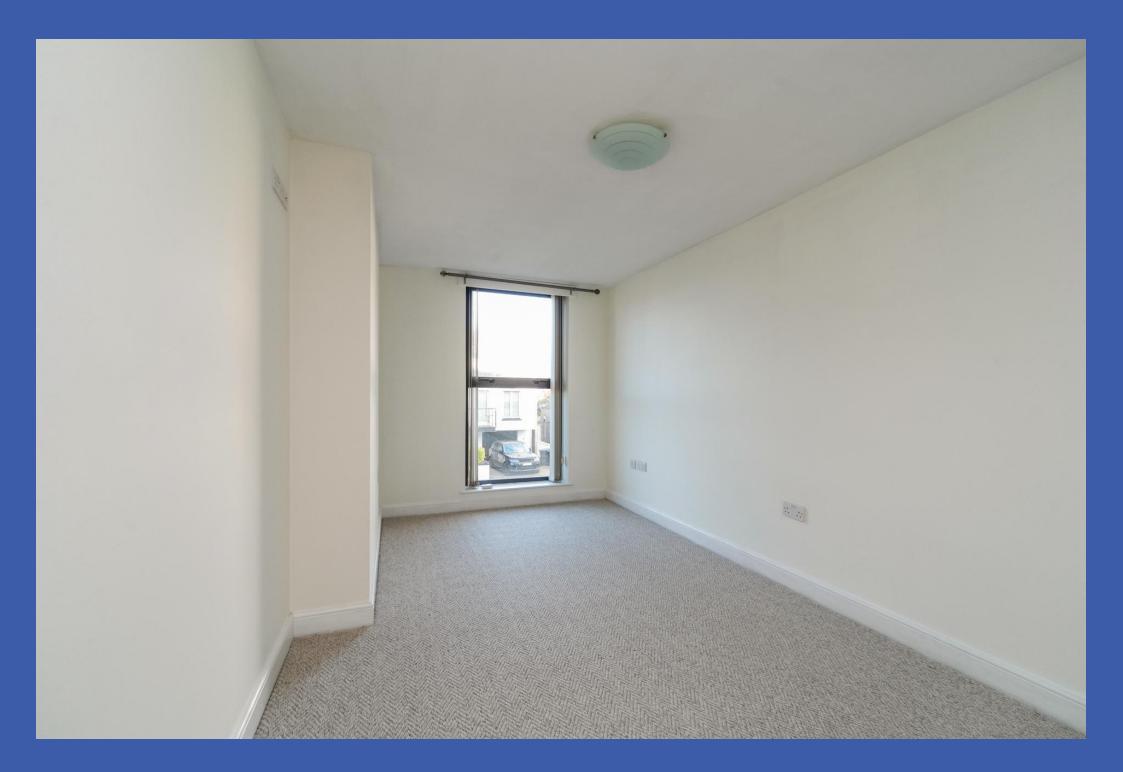

LOUNGE 18' 8" x 10' 4" (5.69m x 3.15m) Wood flooring, glazed sliding doors to sun terrace, sliding door to fitted kitchen.

**KITCHEN WITH BREAKFAST AREA 13' 2" x 8' 1" (4.01m x 2.46m)** Range of high and low level units, work surfaces, 1.5 bowl single drainer stainless steel sink unit with mixer tap, 4 ring gas hob with electric oven under and extractor fan over, integrated dishwasher, integrated fridge and freezer, part tiled walls, tiled floor, glass display cabinets, under unit lighting.