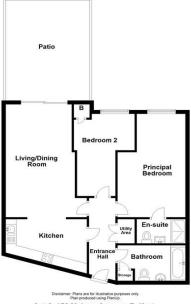

#### **PROPERTY COMPRISES**

Secure communal entrance door to communal entrance hall, stairs and lift to first floor communal landing.

Front door to entrance hall.

ENTRANCE HALL Wood flooring, storage cupboard with washing machine and tumble dryer.

LOUNGE 18' 8" x 10' 4" (5.69m x 3.15m) Wood flooring, glazed sliding doors to sun terrace, sliding door to fitted kitchen.

**KITCHEN WITH BREAKFAST AREA 13' 2" x 8' 1" (4.01m x 2.46m)** Range of high and low level units, work surfaces, 1.5 bowl single drainer stainless steel sink unit with mixer tap, 4 ring gas hob with electric oven under and extractor fan over, integrated dishwasher, integrated fridge and freezer, part tiled walls, tiled floor, glass display cabinets, under unit lighting.

### BEDROOM 17' 9" x 8' 9" (5.41m x 2.67m)

FULLY TILED ENSUITE SHOWER ROOM White suite comprising WC, vanity unit with storage, walk in shower cubicle with rainwater shower, fully tiled walls, extract or fan.

BEDROOM 13' 11" x 9' 6" (4.24m x 2.9m) Concealed gas fired boiler.

**BATHROOM** White suite comprising panelled bath with mixer tap and shower over, half pedestal wash hand basin, low flush WC, tiled floor, part tiled walls, extractor fan, airing cupboard.

**SUN TERRACE** Good sized sheltered paved sun terrace with westerly aspect.

OUTSIDE Remote controlled electric entrance gates, leading to allocated residence and visitor parking.

First Floor

Apt 6, 152 Malone Avenue, Belfast