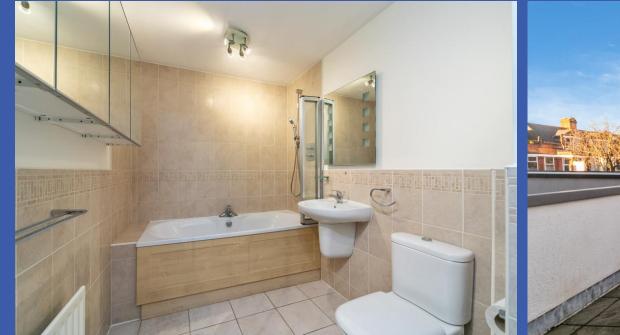

BEDROOM 13' 11" x 9' 6" (4.24m x 2.9m) Concealed gas fired boiler.

**BATHROOM** White suite comprising panelled bath with mixer tap and shower over, half pedestal wash hand basin, low flush WC, tiled floor, part tiled walls, extractor fan, airing cupboard.