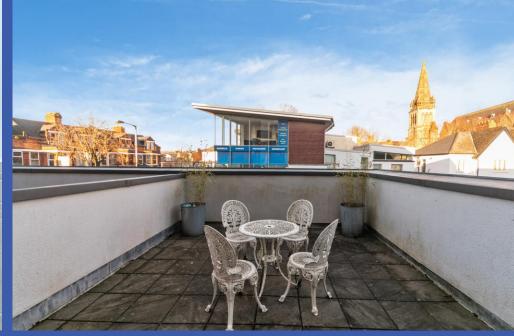

Externally the property benefits from a sheltered sun terrace which offers a westerly aspect and views to the Belfast hills.

In addition, there is gated, secure and allocated residents and visitor parking along with gas fired central heating and double glazed windows.

**SUN TERRACE** Good sized sheltered paved sun terrace with westerly aspect.

OUTSIDE Remote controlled electric entrance gates, leading to allocated residence and visitor parking.

First Floor

Apt 6, 152 Malone Avenue, Belfast