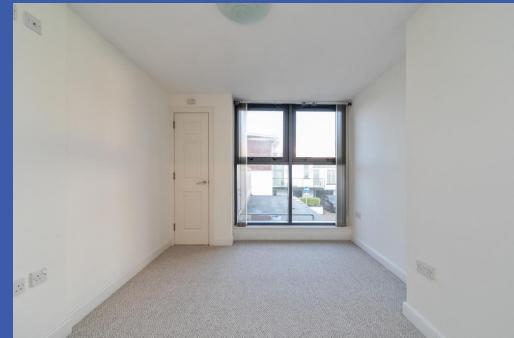

### BEDROOM 17' 9" x 8' 9" (5.41m x 2.67m)

FULLY TILED ENSUITE SHOWER ROOM White suite comprising WC, vanity unit with storage, walk in shower cubicle with rainwater shower, fully tiled walls, extract or fan.