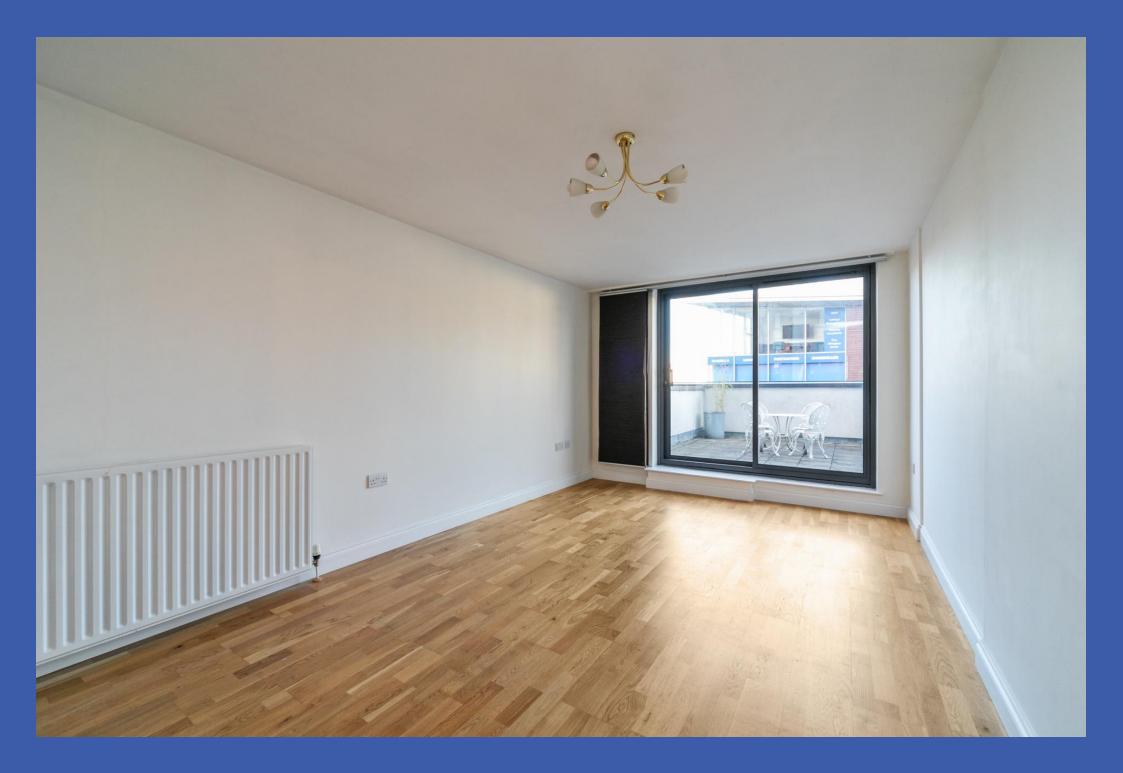

LOUNGE 18' 8" x 10' 4" (5.69m x 3.15m) Wood flooring, glazed sliding doors to sun terrace, sliding door to fitted kitchen.

**KITCHEN WITH BREAKFAST AREA 13' 2" x 8' 1" (4.01m x 2.46m)** Range of high and low level units, work surfaces, 1.5 bowl single drainer stainless steel sink unit with mixer tap, 4 ring gas hob with electric oven under and extractor fan over, integrated dishwasher, integrated fridge and freezer, part tiled walls, tiled floor, glass display cabinets, under unit lighting.

**SUN TERRACE** Good sized sheltered paved sun terrace with westerly aspect.

OUTSIDE Remote controlled electric entrance gates, leading to allocated residence and visitor parking.

First Floor

Apt 6, 152 Malone Avenue, Belfast