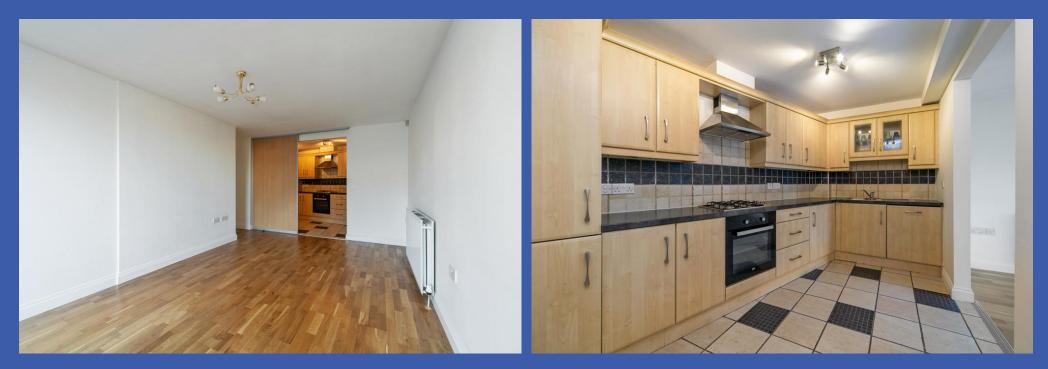

LOUNGE 18' 8" x 10' 4" (5.69m x 3.15m) Wood flooring, glazed sliding doors to sun terrace, sliding door to fitted kitchen.

**KITCHEN WITH BREAKFAST AREA 13' 2" x 8' 1" (4.01m x 2.46m)** Range of high and low level units, work surfaces, 1.5 bowl single drainer stainless steel sink unit with mixer tap, 4 ring gas hob with electric oven under and extractor fan over, integrated dishwasher, integrated fridge and freezer, part tiled walls, tiled floor, glass display cabinets, under unit lighting.