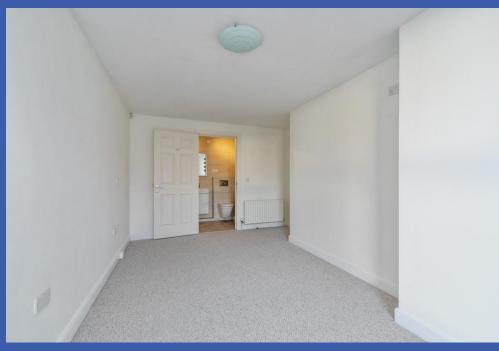

BEDROOM 13' 11" x 9' 6" (4.24m x 2.9m) Concealed gas fired boiler.

**BATHROOM** White suite comprising panelled bath with mixer tap and shower over, half pedestal wash hand basin, low flush WC, tiled floor, part tiled walls, extractor fan, airing cupboard.