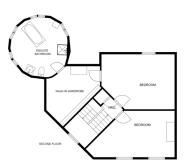

#### **Second Floor**

BEDROOM (1): 18' 1" x 13' 5" (5.51m x 4.09m)

Walk through to a dressing room with excellent hanging space and storage.

**EN-SUITE:** Free standing bath with mixer taps, telephone hand shower, separate shower with a Rain Shower, low flush WC and pedestal wash hand basin.

BEDROOM (2): 21' 4" x 12' 1" (6.5m x 3.68m)

Two velux windows.