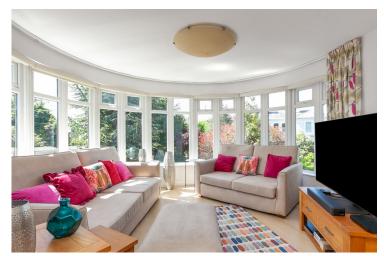

### **First Floor**

LIVING ROOM: 22' 6" x 15' 2" (6.86m x 4.62m)

Laminate flooring and gas fire.

FAMILY ROOM: 12' 1" x 9' 0" (3.68m x 2.74m)

Potentially could be a bedroom.

Kitchen are fully fitted with high and low level units, granite work surface with matching splash back. recessed lighted. Built in oven,fridge/freezer, dishwasher and 1.5 stainless steel sink unit.