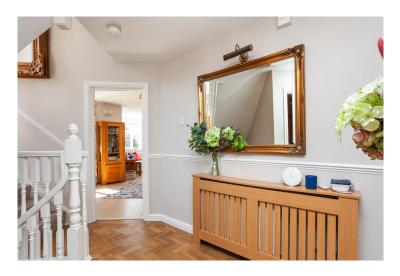

#### **HALLWAY:**

Hardwood Antico flooring, UPVc twin front doors. Steps leading to first floor.