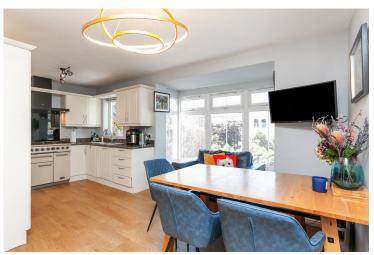

### **First Floor**

LIVING ROOM: 22' 6" x 15' 2" (6.86m x 4.62m)

Laminate flooring and gas fire.

FAMILY ROOM: 12' 1" x 9' 0" (3.68m x 2.74m)

Potentially could be a bedroom.

Kitchen are fully fitted with high and low level units, granite work surface with matching splash back. recessed lighted. Built in oven,fridge/freezer, dishwasher and 1.5 stainless steel sink unit.