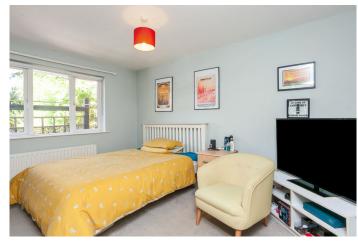

#### **Second Floor**

BEDROOM (1): 18' 1" x 13' 5" (5.51m x 4.09m)

Walk through to a dressing room with excellent hanging space and storage.

**EN-SUITE:** Free standing bath with mixer taps, telephone hand shower, separate shower with a Rain Shower, low flush WC and pedestal wash hand basin.

BEDROOM (2): 21' 4" x 12' 1" (6.5m x 3.68m)

Two velux windows.