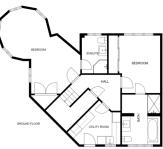

We are delighted to bring to the market this well presented semi detached villa situated off Osborne Park. A beautiful home, well presented and has flexible accommodation over three floors.

Comprising of four bedrooms, three en-suites, two reception rooms and modern open plan kitchen/living/dining area. Separate utility room.

#### **Ground Floor**

#### **Second Floor**

BEDROOM (1): 18' 1" x 13' 5" (5.51m x 4.09m)

Walk through to a dressing room with excellent hanging space and storage.

**EN-SUITE:** Free standing bath with mixer taps, telephone hand shower, separate shower with a Rain Shower, low flush WC and pedestal wash hand basin.