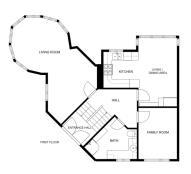

#### **Ground Floor**

#### **HALLWAY:**

Hardwood Antico flooring, UPVc twin front doors. Steps leading to first floor.

# BEDROOM (3)/LIVING ROOM: 22' 8" x 13' 2" (6.9m x 4.01m)

Double built in robe.

En-suite with Jacuzzi bath, fully tiled shower cubical, low flush WC, wash hand basin, vanity unit and built in storage.

## BEDROOM (4): 18' 1" x 13' 5" (5.51m x 4.09m)

En-suite comprising of fully tiled shower enclosure, low flush WC, wash hand basin and vanity unit.

## UTILITY ROOM: 10' 4" x 9' 6" (3.15m x 2.9m)

Range of high and low level units, sink and plumbed for washing machine. Space for Fridge Freezer and Gas Boiler. Rear door leading to enclosed outside area.

### **First Floor**

LIVING ROOM: 22' 6" x 15' 2" (6.86m x 4.62m)

Laminate flooring and gas fire.

FAMILY ROOM: 12' 1" x 9' 0" (3.68m x 2.74m)

Potentially could be a bedroom.

Kitchen are fully fitted with high and low level units, granite work surface with matching splash back. recessed lighted. Built in oven,fridge/freezer, dishwasher and 1.5 stainless steel sink unit.

# **SHOWER ROOM:**

Fully panelled shower area, low flush WC, wash hand basin with matching vanity unit. Built in storage.