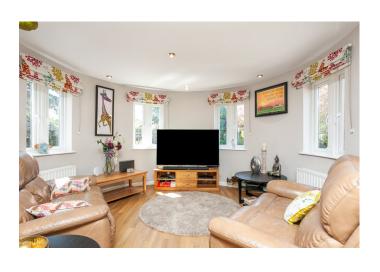

### **First Floor**

LIVING ROOM: 22' 6" x 15' 2" (6.86m x 4.62m)

Laminate flooring and gas fire.

FAMILY ROOM: 12' 1" x 9' 0" (3.68m x 2.74m)

Potentially could be a bedroom.

Kitchen are fully fitted with high and low level units, granite work surface with matching splash back. recessed lighted. Built in oven,fridge/freezer, dishwasher and 1.5 stainless steel sink unit.