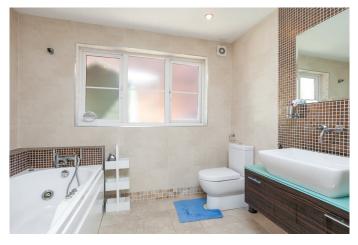

# BEDROOM (3)/LIVING ROOM: 22' 8" x 13' 2" (6.9m x 4.01m)

Double built in robe.

En-suite with Jacuzzi bath, fully tiled shower cubical, low flush WC, wash hand basin, vanity unit and built in storage.

## BEDROOM (4): 18' 1" x 13' 5" (5.51m x 4.09m)

En-suite comprising of fully tiled shower enclosure, low flush WC, wash hand basin and vanity unit.