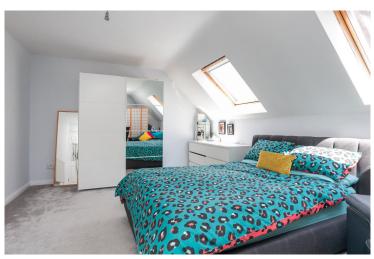

#### **Second Floor**

BEDROOM (1): 18' 1" x 13' 5" (5.51m x 4.09m)

Walk through to a dressing room with excellent hanging space and storage.

**EN-SUITE:** Free standing bath with mixer taps, telephone hand shower, separate shower with a Rain Shower, low flush WC and pedestal wash hand basin.

BEDROOM (2): 21' 4" x 12' 1" (6.5m x 3.68m)

Two velux windows.