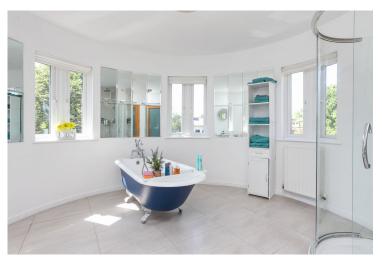

#### **Second Floor**

BEDROOM (1): 18' 1" x 13' 5" (5.51m x 4.09m)

Walk through to a dressing room with excellent hanging space and storage.

**EN-SUITE:** Free standing bath with mixer taps, telephone hand shower, separate shower with a Rain Shower, low flush WC and pedestal wash hand basin.