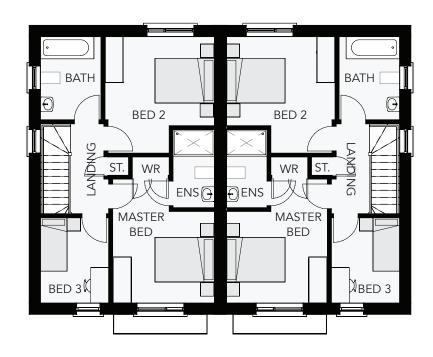

## **GROUND** FLOOR ٠î, <mark>،۱</mark>, KITCHEN/ KITCHEN/ DINING DINING UTILITY UTILITY AREA AREAT FAMILY FAMILY ΗΔΠ HALL 0 LOUNGE LOUNGE WC

FIRST FLOOR

TYPE - F1.2

#### FIRST FLOOR

| Master Bedroom (min) | 11'2" x 10'1" |
|----------------------|---------------|
| Ensuite              | 8'7" x 4'7"   |
| Bedroom 2            | 12'1" x 9'10" |
| Bedroom 3 (min)      | 9′5″ x 7′6″   |
| Bathroom             | 9′2″ x 6′8″   |