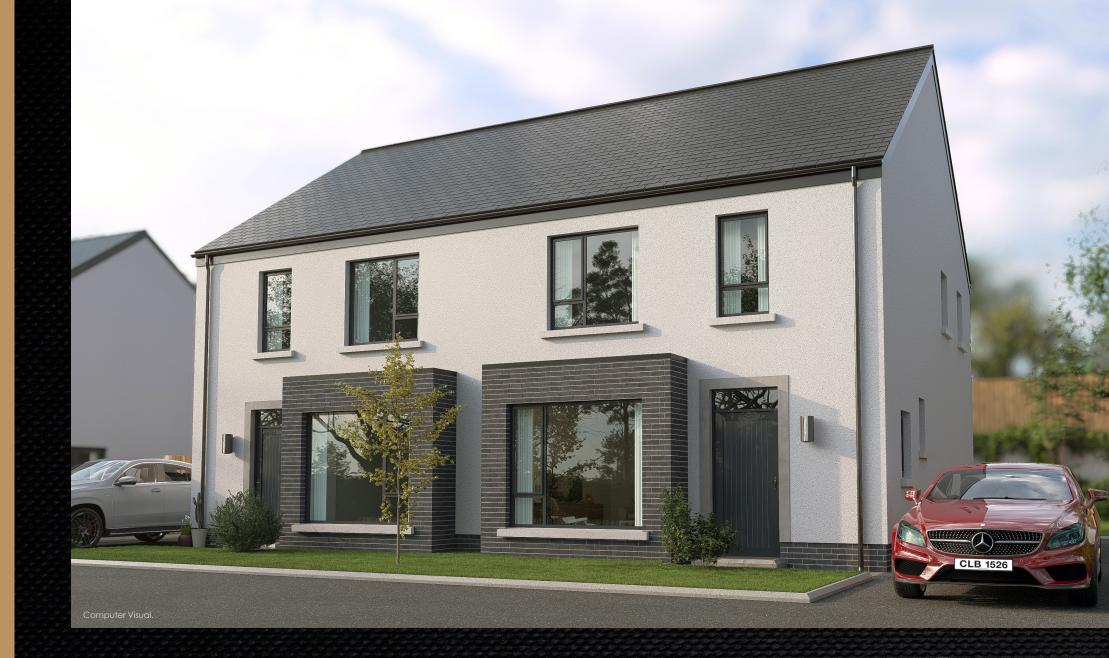

# The FINCHLEY

## The FINCHLEY

#### **GROUND** FLOOR

| Entrance Hall with separate WC  |               |
|---------------------------------|---------------|
| Lounge (max, plus Bay)          | 13'9" x 11'9" |
| Kitchen / Dining / Family (max) | 19'2" x 15'2" |
| Utility                         | 7'0" x 3'7"   |
| WC                              | 7′0″ x 3′7″   |

#### FIRST FLOOR

| Master Bedroom (min) | 11'2" x 10'1" |
|----------------------|---------------|
| Ensuite              | 8'7" x 4'7"   |
| Bedroom 2            | 12'1" x 9'10" |
| Bedroom 3 (min)      | 9′5″ x 7′6″   |
| Bathroom             | 9′2″ x 6′8″   |

### 1,130 Sq. Ft. Approx.

Sites: 3, 4, 7, 8, 9, 10, 11, 12, 14, 15, 17, 18, 19, 20, 25, 26, 28, 29, 30 & 31

In compliance with Consumer Protection from Unfair Trading and Business Protection from Misleading Marketing Regulations, please note that any visual or pictorial representations as featured in this brochure such as 3D computer generated images are purely intended as a guide for illustrative, concept purposes only and often may be subject to change, and furniture is shown for illustrative purposes only.