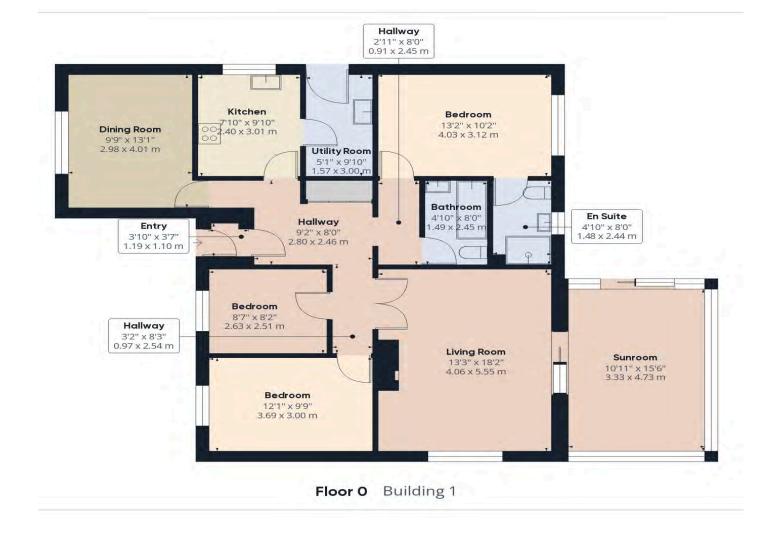

### 2 Gardeners Way, St Issey

Welcome to 2 Gardeners Way, a delightful three-bedroom detached bungalow situated in the heart of the friendly village of St Issey.

- Impressive Detached Bungalow
- Family Bathroom & Master En-Suite
- Practical Utility Room
- Private Rear Garden
- Off-Road Parking and Garage
- Popular Village Location
- Situated Between Wadebridge and Padstow
- EPC C
- Council Banding- E

Welcome to 2 Gardeners Way, a delightful three bedroom detached bungalow situated in the heart of the friendly village of St Issey. Nestled on a generously sized plot, this property offers a wonderful opportunity for families, downsizers, or anyone seeking to create their dream home in this charming community.

This bungalow boasts a well-designed layout that's perfectly liveable as it stands, while also offering exciting potential for modernisation. The property features three bedrooms, providing flexibility for growing families or those in need of a home office or hobby space. Additionally the properties loft equipped with lighting and heating hints to the potential for conversion.

The bright living areas are and inviting, and the bungalow is complemented by its private parking and a Ideal storing double garage. for vehicles, outdoor equipment, or transforming into additional living workspace.

The property's large plot ensures there's plenty of room to outdoor living, whether it's for entertainina, eniov gardening, simply relaxing your or in own private sanctuary.

Situated in St Issey, this home benefits from the village's warm community feel while being conveniently close to the bustling towns of Wadebridge and Padstow. Wadebridge offers a variety of amenities, schools, and leisure options, while Padstow is renowned for its stunning coastline, vibrant harbour, and world-class dining. Whether you're seeking an active lifestyle or a quiet retreat, the location provides the best of both worlds.