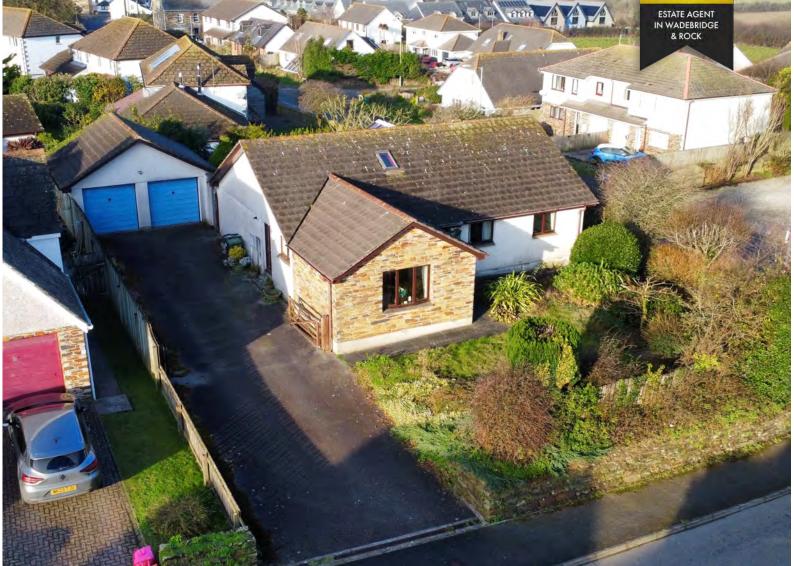

### 2 Gardeners Way, St Issey

Welcome to 2 Gardeners Way, a delightful three-bedroom detached bungalow situated in the heart of the friendly village of St Issey.

- Impressive Detached Bungalow
- Family Bathroom & Master En-Suite
- Practical Utility Room
- Private Rear Garden
- Off-Road Parking and Garage
- Popular Village Location
- Situated Between Wadebridge and Padstow
- EPC C
- Council Banding- E

Welcome to 2 Gardeners Way, a delightful three bedroom detached bungalow situated in the heart of the friendly village of St Issey. Nestled on a generously sized plot, this property offers a wonderful opportunity for families, downsizers, or anyone seeking to create their dream home in this charming community.

This bungalow boasts a well-designed layout that's perfectly liveable as it stands, while also offering exciting potential for modernisation. The property features three bedrooms, providing flexibility for growing families or those in need of a home office or hobby space. Additionally the properties loft equipped with lighting and heating hints to the potential for conversion.

The bright living areas are and inviting, and the bungalow is complemented by its private parking and a Ideal storing double garage. for vehicles, outdoor equipment, or transforming into additional living workspace.

The property's large plot ensures there's plenty of room to outdoor living, whether it's for entertainina, eniov gardening, simply relaxing your or in own private sanctuary.

Situated in St Issey, this home benefits from the village's warm community feel while being conveniently close to the bustling towns of Wadebridge and Padstow. Wadebridge offers a variety of amenities, schools, and leisure options, while Padstow is renowned for its stunning coastline, vibrant harbour, and world-class dining. Whether you're seeking an active lifestyle or a quiet retreat, the location provides the best of both worlds.