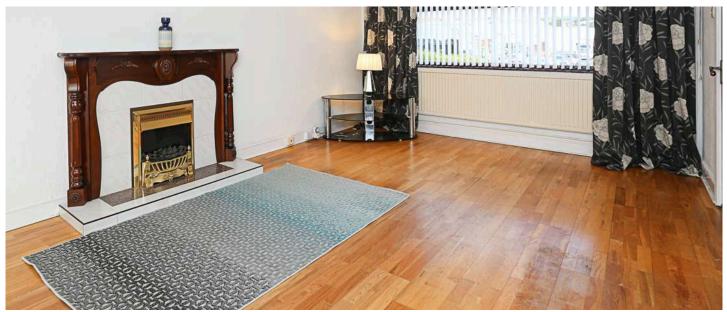

# Ground Floor

- Reception Porch
- Lounge 18'9" x 12'3"
- Kitchen/Dining 13'2" x 12'1"