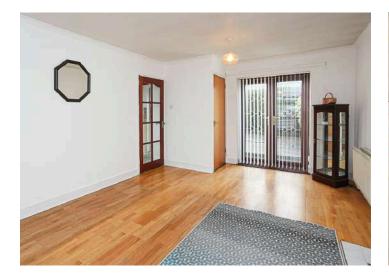

# Ground Floor

- Reception Porch
- Lounge 18'9" x 12'3"
- Kitchen/Dining 13'2" x 12'1"