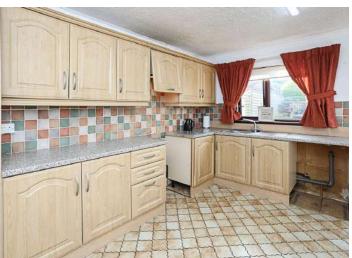

# Ground Floor

- Reception Porch
- Lounge 18'9" x 12'3"
- Kitchen/Dining 13'2" x 12'1"