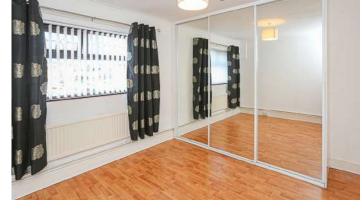

#### First Floor

- Landing
- Bedroom One 13'0" x 12'3"
- Bedroom Two 13'0" x 8'10"
- Bedroom Three 8'9" x 8'4"
- Bathroom 6'2" x 5'9"
- Separate WC