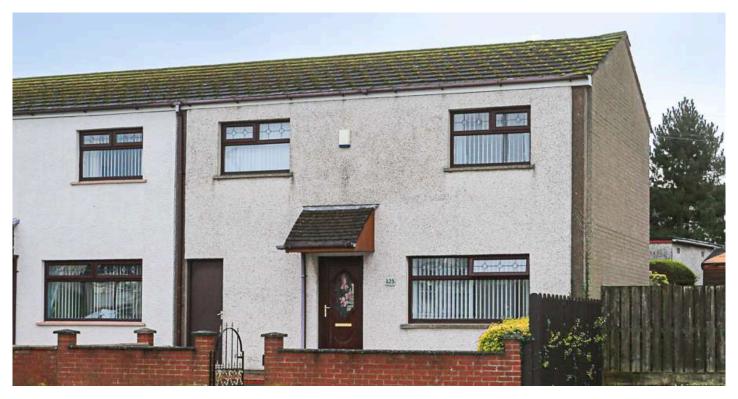

# 123 DRUMADOON DRIVE

Dundonald, BT16 2PS

Offers around £120,000

END TERRACE | 3 ⊨ | 1 ≒ | 1 ⊟

This charming three-bedroom home is located in the popular and family-friendly area of Dundonald. The property boasts a spacious and well-laid-out interior, providing ample living space for <u>families</u> or those looking to create their

## **KEY FEATURES**

- End Terrace Property
- Lounge/Dining with aspect to front and patio doors to rear garden
- Kitchen with room for casual dining and access to rear garden
- Three Good Sized Bedrooms
- Family Bathroom
- Separate WC
- Enclosed forecourt laid in paving
- Easily Maintained enclosed rear garden laid in paving
- Oil Fired Central Heating
- Convenient Location Close to Dundonald Village, the Ulster Hospital, Dundonald Leisure Complex and Ice Rink and an Excellent Choice of Primary and Secondary Schools
- Within Walking Distance to Local Shops and Doorstep Convenience to Local Bus Network
- Oil Fired Central