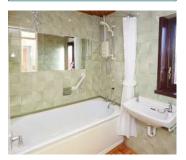

#### First Floor

- Landing
- Bedroom One 13'0" x 12'3"
- Bedroom Two 13'0" x 8'10"
- Bedroom Three 8'9" x 8'4"
- Bathroom 6'2" x 5'9"
- Separate WC