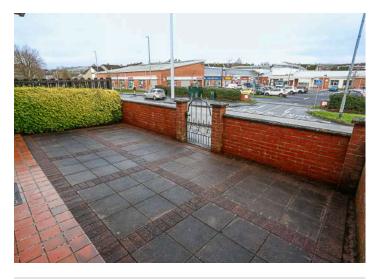

#### Outside

- Front garden laid in paving's
- Rear garden fully enclosed with southerly aspect, laid in paving's with mature planting and hedging.