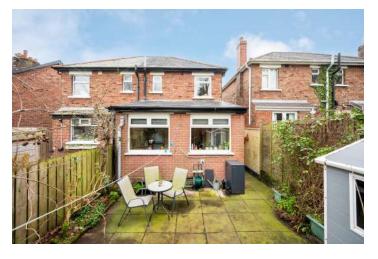

#### Outside

- Paved Rear Courtyard
- Paved Front Forecourt with Shrubs and Plants