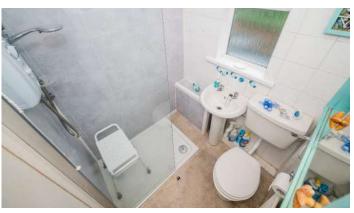

#### First Floor

- Landing
- Bedroom One 14'2" x 8'8"
- Bedroom Two 9'9" x 8'11"
- Shower Room