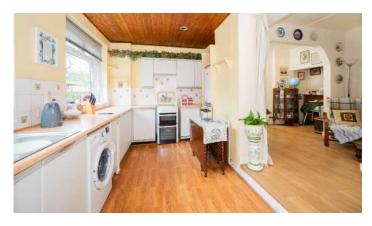

### Ground Floor

- Lounge 14'2" x 8'8"
- Living/Dining Room 14'2" x 13'2"
- Kitchen 14'2" x 8'10"