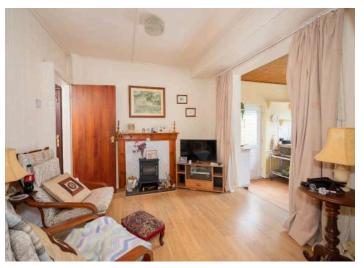

### Ground Floor

- Lounge 14'2" x 8'8"
- Living/Dining Room 14'2" x 13'2"
- Kitchen 14'2" x 8'10"