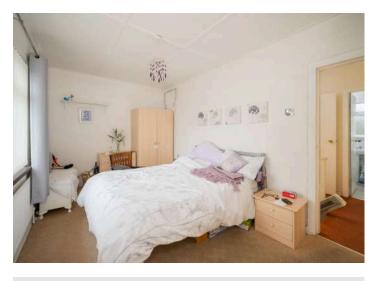

#### First Floor

- Landing
- Bedroom One 14'2" x 8'8"
- Bedroom Two 9'9" x 8'11"
- Shower Room