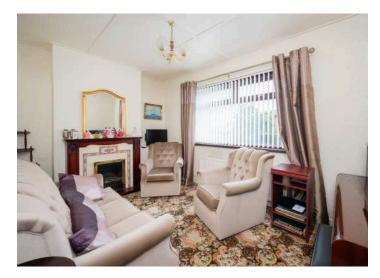

### Ground Floor

- Lounge 14'2" x 8'8"
- Living/Dining Room 14'2" x 13'2"
- Kitchen 14'2" x 8'10"