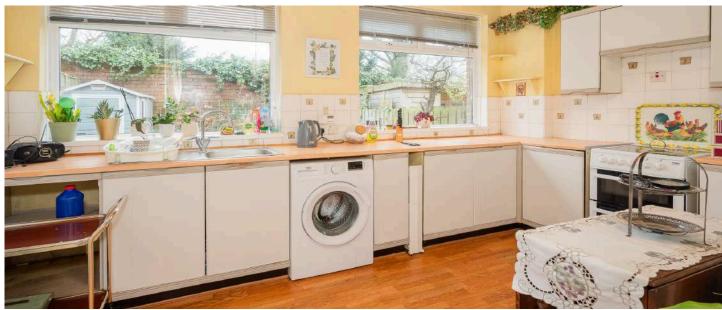

### Ground Floor

- Lounge 14'2" x 8'8"
- Living/Dining Room 14'2" x 13'2"
- Kitchen 14'2" x 8'10"