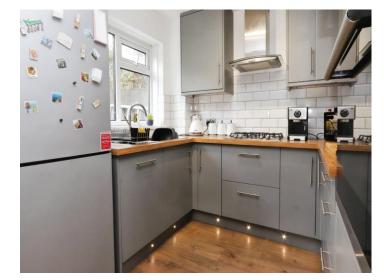

## **Kitchen** / **Dining Room** - 17'4" x 11'3" (5.28m x 3.43m)

A light and airy Kitchen equipped with a range of eye and base level units with work surfaces and inset stainless steel sink. Built-in 4-ring gas hob with extractor canopy over, built-in eye-level double oven. Fridge / freezer and dishwasher (both included in the sale). Space for large dining table. Wood effect flooring. UPVC double glazed sliding doors providing access to the rear garden. UPVC double glazed window to rear garden.