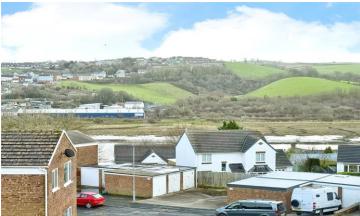

#### A BEAUTIFULLY PRESENTED FAMILY HOME

- First Floor Bathroom & Ground Floor Cloakroom
- Spacious Living Room with large picture window enjoying stunning country & river views
- Kitchen / Diner with door opening to the rear garden
- Sunny, south-west-facing enclosed rear garden perfect for relaxation, play, or entertaining
  - Garage & driveway parking
- Updated gas fired central heating & owned solar panels
  - White goods included in the sale & furniture available for sale by separate negotiation
    - No onward chain

The home features 2 impressive double Bedrooms and a third single Bedroom, all served by a modern, contemporary Bathroom. A convenient Ground Floor Cloakroom adds to the practicality of the layout. The spacious Living Room is a bright and welcoming space, featuring a large picture window with stunning country and river views. The same views can also be enjoyed from Bedrooms 1 and 3.

#### **Sitting Room** - 11'2" x 14'4" (3.4m x 4.37m)

A spacious room at the front of the property taking full advantage of the views towards the open countryside and the River Torridge via the UPVC double glazed window. TV point, fitted carpet, radiator.

#### **Bedroom 1** - 11' x 14'4" (3.35m x 4.37m)

A delightful at the front of the property taking full advantage of the views towards the open countryside and the River Torridge via the UPVC double glazed window. Fitted carpet, radiator.

#### **Bedroom 3** - 8'10" x 7'2" (2.7m x 2.18m)

UPVC double glazed window enjoying views of open countryside and the River Torridge via the UPVC double glazed window. Fitted carpet, radiator.