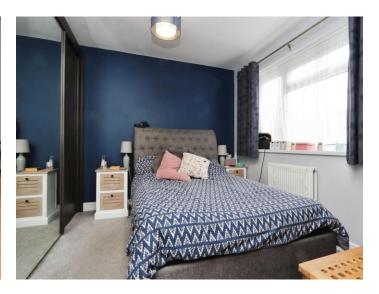

#### **Bedroom 1** - 11' x 14'4" (3.35m x 4.37m)

A delightful at the front of the property taking full advantage of the views towards the open countryside and the River Torridge via the UPVC double glazed window. Fitted carpet, radiator.

#### **Bedroom 2** - 10'4" x 11'2" (3.15m x 3.4m)

UPVC double glazed window overlooking the rear garden. Free-standing mirror-fronted wardrobes (included in the sale). Fitted carpet, radiator.

#### **Bedroom 3** - 8'10" x 7'2" (2.7m x 2.18m)

UPVC double glazed window enjoying views of open countryside and the River Torridge via the UPVC double glazed window. Fitted carpet, radiator.