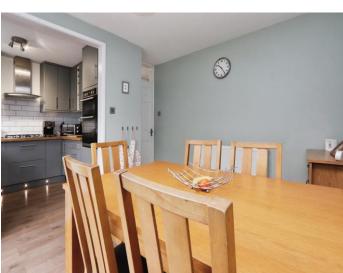

## **Kitchen** / **Dining Room** - 17'4" x 11'3" (5.28m x 3.43m)

A light and airy Kitchen equipped with a range of eye and base level units with work surfaces and inset stainless steel sink. Built-in 4-ring gas hob with extractor canopy over, built-in eye-level double oven. Fridge / freezer and dishwasher (both included in the sale). Space for large dining table. Wood effect flooring. UPVC double glazed sliding doors providing access to the rear garden. UPVC double glazed window to rear garden.