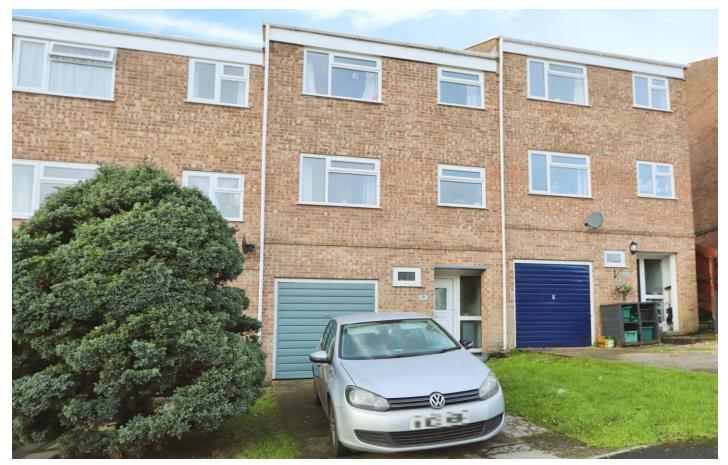

#### A BEAUTIFULLY PRESENTED FAMILY HOME

- First Floor Bathroom & Ground Floor Cloakroom
- Spacious Living Room with large picture window enjoying stunning country & river views
- Kitchen / Diner with door opening to the rear garden
- Sunny, south-west-facing enclosed rear garden perfect for relaxation, play, or entertaining
  - Garage & driveway parking
- Updated gas fired central heating & owned solar panels
  - White goods included in the sale & furniture available for sale by separate negotiation
    - No onward chain

Additional benefits include a Garage and driveway parking, updated gas fired central heating, and owned solar panels that not only reduce energy costs but also generate an income of approximately £400 a year. The inclusion of white goods makes this home particularly appealing to first time buyers, with furniture available by separate negotiation.

#### **Outside**

To the front of the property is a lawned garden with driveway parking to the side of this which leads to the Garage.

To the rear of the property is a fully enclosed, south-westerly facing garden which comprises a patio area immediately off the Kitchen / Dining Room. This leads onto an area of lawn. The whole is enclosed by fencing and has rear pedestrian access.