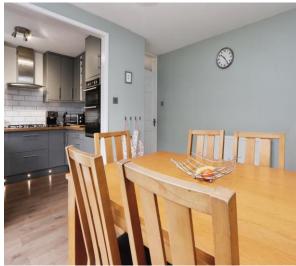

## **Kitchen** / **Dining Room** - 17'4" x 11'3" (5.28m x 3.43m)

A light and airy Kitchen equipped with a range of eye and base level units with work surfaces and inset stainless steel sink. Built-in 4-ring gas hob with extractor canopy over, built-in eye-level double oven. Fridge / freezer and dishwasher (both included in the sale). Space for large dining table. Wood effect flooring. UPVC double glazed sliding doors providing access to the rear garden. UPVC double glazed window to rear garden.