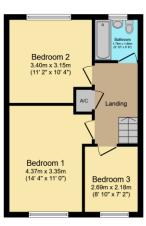

#### **Bedroom 1** - 11' x 14'4" (3.35m x 4.37m)

A delightful at the front of the property taking full advantage of the views towards the open countryside and the River Torridge via the UPVC double glazed window. Fitted carpet, radiator.

#### **Bedroom 2** - 10'4" x 11'2" (3.15m x 3.4m)

UPVC double glazed window overlooking the rear garden. Free-standing mirror-fronted wardrobes (included in the sale). Fitted carpet, radiator.

#### **Bedroom 3** - 8'10" x 7'2" (2.7m x 2.18m)

UPVC double glazed window enjoying views of open countryside and the River Torridge via the UPVC double glazed window. Fitted carpet, radiator.

#### **Bathroom**

An attractive and contemporary tiled Bathroom with 3-piece suite comprising close couple dual flush WC, cabinet mounted wash hand basin and bath with rainforest head shower and hand shower attachment over. Extractor fan, heated towel rail, wood effect flooring, down lights. Obscure UPVC double glazed window.

# Garage 5.36m x 3.40m (17 7" x 11"2")

First Floor Second Floor
Floor area 41.7 m² (449 sq.ft.) Floor area 41.7 m² (449 sq.ft.)

TOTAL: 111.8 m<sup>2</sup> (1,203 sq.ft.)

Floor area 28.3 m<sup>2</sup> (305 sq.ft.)