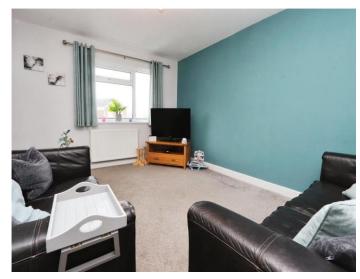

The home features 2 impressive double Bedrooms and a third single Bedroom, all served by a modern, contemporary Bathroom. A convenient Ground Floor Cloakroom adds to the practicality of the layout. The spacious Living Room is a bright and welcoming space, featuring a large picture window with stunning country and river views. The same views can also be enjoyed from Bedrooms 1 and 3.

#### **Sitting Room** - 11'2" x 14'4" (3.4m x 4.37m)

A spacious room at the front of the property taking full advantage of the views towards the open countryside and the River Torridge via the UPVC double glazed window. TV point, fitted carpet, radiator.