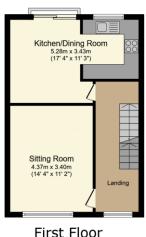

## **Kitchen** / **Dining Room** - 17'4" x 11'3" (5.28m x 3.43m)

A light and airy Kitchen equipped with a range of eye and base level units with work surfaces and inset stainless steel sink. Built-in 4-ring gas hob with extractor canopy over, built-in eye-level double oven. Fridge / freezer and dishwasher (both included in the sale). Space for large dining table. Wood effect flooring. UPVC double glazed sliding doors providing access to the rear garden. UPVC double glazed window to rear garden.

#### **Sitting Room** - 11'2" x 14'4" (3.4m x 4.37m)

A spacious room at the front of the property taking full advantage of the views towards the open countryside and the River Torridge via the UPVC double glazed window. TV point, fitted carpet, radiator.

# Garage 5.36m x 3.40m (17 7" x 11"2")

First Floor Second Floor
Floor area 41.7 m² (449 sq.ft.) Floor area 41.7 m² (449 sq.ft.)

TOTAL: 111.8 m<sup>2</sup> (1,203 sq.ft.)

Floor area 28.3 m<sup>2</sup> (305 sq.ft.)