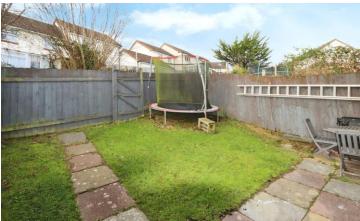

#### A BEAUTIFULLY PRESENTED FAMILY HOME

- First Floor Bathroom & Ground Floor Cloakroom
- Spacious Living Room with large picture window enjoying stunning country & river views
- Kitchen / Diner with door opening to the rear garden
- Sunny, south-west-facing enclosed rear garden perfect for relaxation, play, or entertaining
  - Garage & driveway parking
- Updated gas fired central heating & owned solar panels
  - White goods included in the sale & furniture available for sale by separate negotiation
    - No onward chain

Ample built-in storage throughout the home ensures clutter-free living, while the fully equipped modern Kitchen / Diner is the heart of the property. Sliding doors lead from the Kitchen to a sunny, south-west-facing enclosed rear garden, perfect for relaxation, play, or entertaining.

#### **Outside**

To the front of the property is a lawned garden with driveway parking to the side of this which leads to the Garage.

To the rear of the property is a fully enclosed, south-westerly facing garden which comprises a patio area immediately off the Kitchen / Dining Room. This leads onto an area of lawn. The whole is enclosed by fencing and has rear pedestrian access.