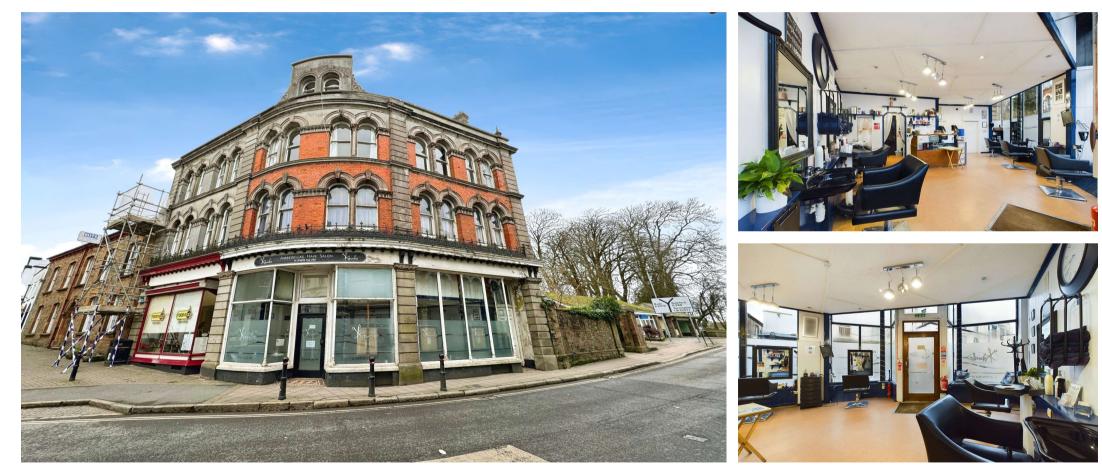

#### **Overview**

An exciting investment opportunity to acquire this substantial, freehold, 5 storey, distinctive period building situated in the centre of this sought after Market Town, the building is divided into a commercial premises, currently a hairdressers who are utilising 3 floors with a spacious 3 bedroom apartment at the top 2 floors. The building requires renovation and refurbishment throughout and could suit a variety of uses. No onward chain. Viewing strictly by appointment with Bond Oxborough Phillips.

The Building - The ground floor is currently occupied by an established hairdressers, who use the lower ground floor as storage, with laundry facilities. The first floor is used for treatment rooms. The second and third floors are a substantial 3 bedroom apartment that benefits from stunning views over the roof tops of the Town with the countryside beyond. The building requires renovation and modernisation throughout.