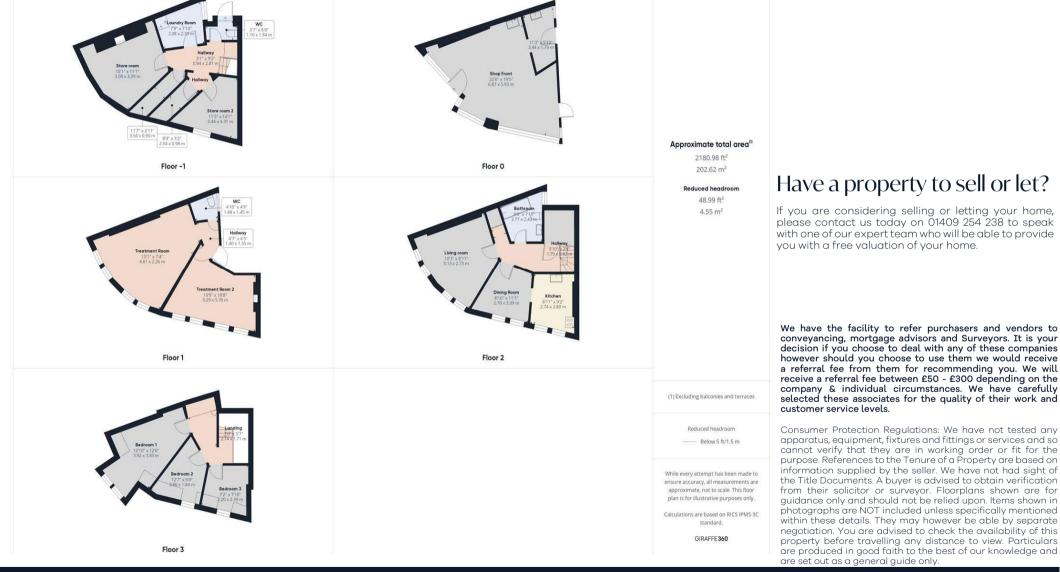

within a short level walk of the square. Occupiers close by include Vision Express, and Lloyds etc.

The Building - The ground floor is currently occupied by an established hairdressers, who use the lower ground floor as storage, with laundry facilities. The first floor is used for treatment rooms. The second and third floors are a substantial 3 bedroom apartment that benefits from stunning views over the roof tops of the Town with the countryside beyond. The building requires renovation and modernisation throughout.

Services - Mains electricity, water and drainage.

### **Directions**

The building is located directly opposite our office in the corner of the Town Square.











# **Changing Lifestyles**

#### Amberellas, 3 High Street, Holsworthy, Devon, EX22 6EL

#### Floorplan





#### **Changing Lifestyles**