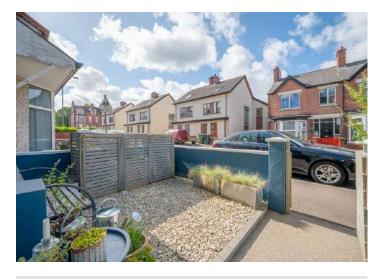

#### Outside

- Resin bound stones down with bin store
- Gated access
- Rear garden laid in artificial lawns and paving surround
- Fully enclosed and private.