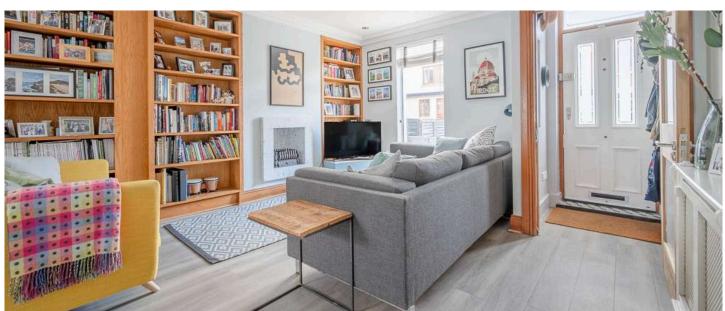

## **KEY FEATURES**

- Beautifully Presented and Extended Three Storey Town Terrace
- Period Property with Many Period Features Remaining
- Stylish Décor and High Standard of Fixtures and Fittings
- Through Lounge/Dining Room with Cherrywood Floor, Bespoke Built in Oak Bookshelves and Marble Fireplace with Open Fire Open to...
- Modern Fitted Kitchen with Glazed Atrium and Pocket Sliding Doors to Rear Garden
- Utility Space
- Downstairs WC
- Large First Floor Modern Bathroom with White Suite
- Two Double Bedrooms to the First Floor
- Two Double Bedrooms to the Second Floor with Views to Belfast Lough to the Rear
- uPVC Double Glazing
- PVC Fascia and Guttering

#### Ground Floor

- Reception Porch
- Lounge 22'1" x 14'2"
- Open Plan Kitchen/Dining 20'2" x 14'2"
- Utility Space 7'5" x 3'7"
- Downstairs WC