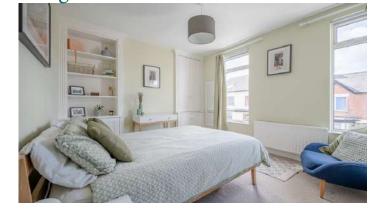

#### First Floor

- Landing
- Bathroom
- Bedroom One 14'2" x 11'5"
- Bedroom Three 10'8" x 8'8"

#### Second Floor

- Bedroom Two 14'2" x11'5"
- Bedroom Four 10'8" x 8'8"