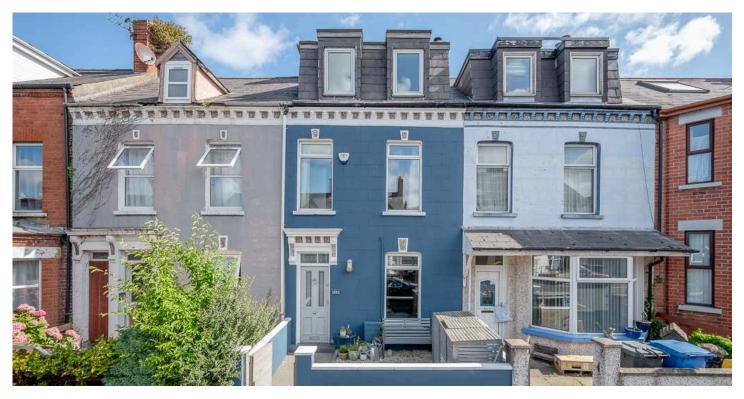

# 100 DOWNSHIRE ROAD

Holywood, BT18 9LY

Offers around £299,950

## MID TERRACE | 4 ⊨ | 1 ≒ | 1 ⊟

This elegant and tastefully decorated three storey, mid terrace property dates back to the early 1900's. Updated and extended over the years this home creates a modern, low maintenance home yet retaining the charm and character of a

property of this period.

## **KEY FEATURES**

- Beautifully Presented and Extended Three Storey Town Terrace
- Period Property with Many Period Features Remaining
- Stylish Décor and High Standard of Fixtures and Fittings
- Through Lounge/Dining Room with Cherrywood Floor, Bespoke Built in Oak Bookshelves and Marble Fireplace with Open Fire Open to...
- Modern Fitted Kitchen with Glazed Atrium and Pocket Sliding Doors to Rear Garden
- Utility Space
- Downstairs WC
- Large First Floor Modern Bathroom with White Suite
- Two Double Bedrooms to the First Floor
- Two Double Bedrooms to the Second Floor with Views to Belfast Lough to the Rear
- uPVC Double Glazing
- PVC Fascia and Guttering