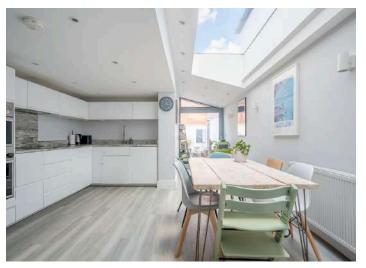

## **KEY FEATURES**

- Beautifully Presented and Extended Three Storey Town Terrace
- Period Property with Many Period Features Remaining
- Stylish Décor and High Standard of Fixtures and Fittings
- Through Lounge/Dining Room with Cherrywood Floor, Bespoke Built in Oak Bookshelves and Marble Fireplace with Open Fire Open to...
- Modern Fitted Kitchen with Glazed Atrium and Pocket Sliding Doors to Rear Garden
- Utility Space
- Downstairs WC
- Large First Floor Modern Bathroom with White Suite
- Two Double Bedrooms to the First Floor
- Two Double Bedrooms to the Second Floor with Views to Belfast Lough to the Rear
- uPVC Double Glazing
- PVC Fascia and Guttering

#### Ground Floor

- Reception Porch
- Lounge 22'1" x 14'2"
- Open Plan Kitchen/Dining 20'2" x 14'2"
- Utility Space 7'5" x 3'7"
- Downstairs WC