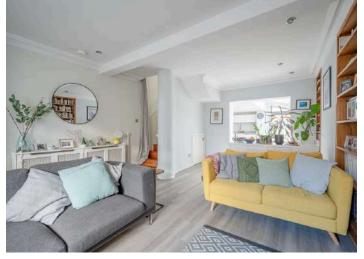

## **KEY FEATURES**

- Beautifully Presented and Extended Three Storey Town Terrace
- Period Property with Many Period Features Remaining
- Stylish Décor and High Standard of Fixtures and Fittings
- Through Lounge/Dining Room with Cherrywood Floor, Bespoke Built in Oak Bookshelves and Marble Fireplace with Open Fire Open to...
- Modern Fitted Kitchen with Glazed Atrium and Pocket Sliding Doors to Rear Garden
- Utility Space
- Downstairs WC
- Large First Floor Modern Bathroom with White Suite
- Two Double Bedrooms to the First Floor
- Two Double Bedrooms to the Second Floor with Views to Belfast Lough to the Rear
- uPVC Double Glazing
- PVC Fascia and Guttering

#### Ground Floor

- Reception Porch
- Lounge 22'1" x 14'2"
- Open Plan Kitchen/Dining 20'2" x 14'2"
- Utility Space 7'5" x 3'7"
- Downstairs WC