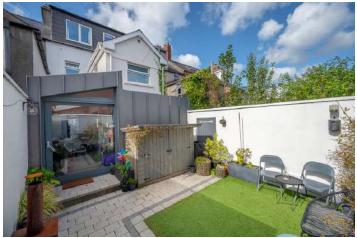

#### Outside

- Resin bound stones down with bin store
- Gated access
- Rear garden laid in artificial lawns and paving surround
- Fully enclosed and private.