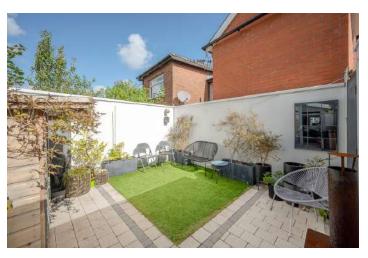

#### Outside

- Resin bound stones down with bin store
- Gated access
- Rear garden laid in artificial lawns and paving surround
- Fully enclosed and private.