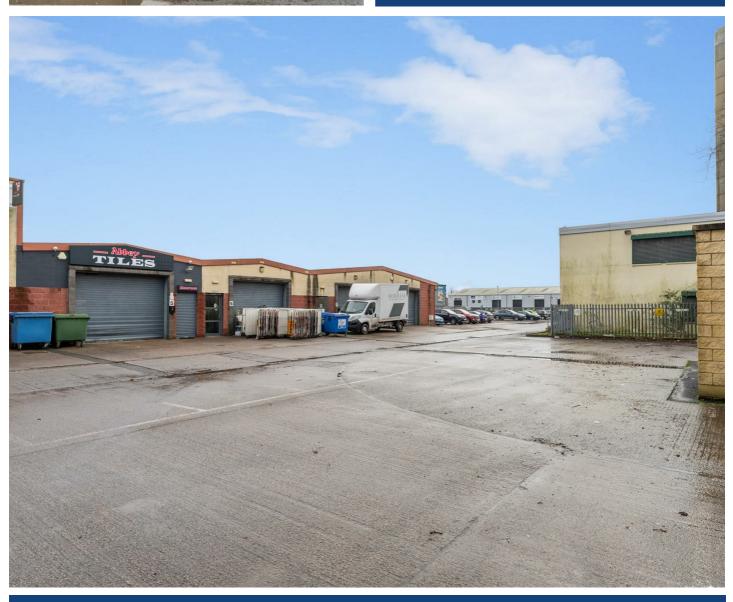

and is finished to a modern standard to include; electric roller shutter doors, a mixture of halogen spot and fluorescent strip lighting, translucent roof panelling, overhead heating system, 3 phase power supply, male, female and DDA WC facilities and a communal yard area. The spacious layout provides ample room for creative design and functional use, allowing you to tailor the space to suit your specific requirements.

Whether you are looking to establish a new venture or expand an existing one, this ground floor shop unit in Jubilee Business Park presents an excellent opportunity. With its generous space and prime location, it is poised to become a successful base for your business aspirations. Do not miss the chance to secure this versatile commercial property in a sought-after area.



## **Key Features**

- Ground Floor Shop Unit Located In Jubilee Business Park
- Main Showroom With Rear Office Leading To Kitchen And WC
- Finished To A Modern Standard To Include Electric Roller Shutter Door
- Translucent Roof Panelling And Overhead Heating System
- · Commercial Property Circa 1,440 Sq Ft

# Accommodation Comprises:

## **Main Showroom**

50'10" x 24'7"
Tiled flooring, electric heating.

#### **Rear Office**

19'8" x 7'10"
Tiled flooring, door leading to:

## Kitchen

Range of high and low level units, laminate worksurfaces, inset one and a quarter bowl single drainer stainless steel sink unit with mixer taps, tiled flooring.

## WC

7'2" x 4'11"

White suite comprising low flush w.c., wall mounted wash hand basin, part tiled walls, extractor fan.

### **Outside**

Par