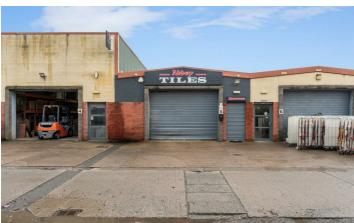

Situated within the popular Jubilee Business Park on Jubilee Road in Newtownards, this impressive mid-terrace industrial unit offers a prime opportunity for businesses seeking a strategic location. Spanning approximately 1,440 square feet, the ground floor shop unit is designed to cater to a variety of commercial needs, making it an ideal choice for retailers.

The property benefits from its position in a bustling business environment, comprising of a steel portal frame construction and is finished to a modern standard to include; electric roller shutter doors, a mixture of halogen spot and fluorescent strip lighting, translucent roof panelling, overhead heating system, 3 phase power supply, male, female and DDA WC facilities and a communal yard area. The spacious layout provides ample room for creative design and functional use, allowing you to tailor the space to suit your specific requirements.