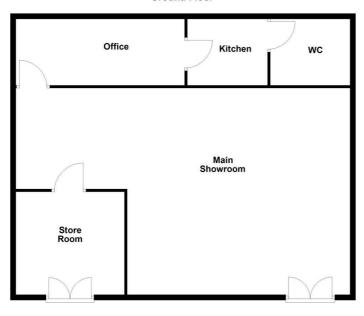

# Accommodation Comprises:

## **Main Showroom**

50'10" x 24'7"
Tiled flooring, electric heating.

#### **Rear Office**

19'8" x 7'10"
Tiled flooring, door leading to:

## Kitchen

Range of high and low level units, laminate worksurfaces, inset one and a quarter bowl single drainer stainless steel sink unit with mixer taps, tiled flooring.

## WC

7'2" x 4'11"

White suite comprising low flush w.c., wall mounted wash hand basin, part tiled walls, extractor fan.

#### **Ground Floor**

Whilst every attempt has been made to ensure the accuracy of the floor plan contained here, measurements of doors, windows, rooms and any other items are approximate and no responsibility is taken for any error, omission or mis-statement. This plan is for illustrative purposes only and should be used as such by any prospective purchaser. The services, systems and appliances shown have not been tested and no guarantee as to their operability or efficiency can be given.