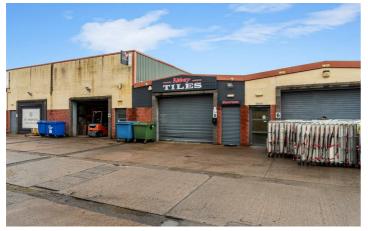

Situated within the popular Jubilee Business Park on Jubilee Road in Newtownards, this impressive mid-terrace industrial unit offers a prime opportunity for businesses seeking a strategic location. Spanning approximately 1,440 square feet, the ground floor shop unit is designed to cater to a variety of commercial needs, making it an ideal choice for retailers.

The property benefits from its position in a bustling business environment, comprising of a steel portal frame construction and is finished to a modern standard to include; electric roller shutter doors, a mixture of halogen spot and fluorescent strip lighting, translucent roof panelling, overhead heating system, 3 phase power supply, male, female and DDA WC facilities and a communal yard area. The spacious layout provides ample room for creative design and functional use, allowing you to tailor the space to suit your specific requirements.