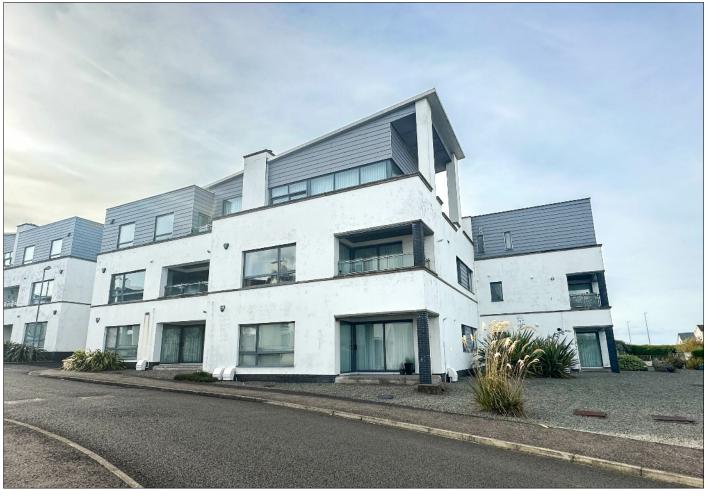

# **For Sale**

Apt 16 The Whins, Portrush BT56 8FG

Offers Over £299,500

# **Property Overview**

- First floor apartment with lift
- 2 Bedrooms, 1 Reception Room
- Gas fired central heating
- Aluminium double glazed windows
- Oak interior doors, skirting and architraves
- Burglar alarm installed
- Beam vacuum system installed

- Partial sea views
- Remote controlled security gates to development
- Situated just off the main coast road between Portrush and Portstewart
- Located close to West Strand beach and on the main route of North West 200
- One allocated car parking space
- EPC Rating C71