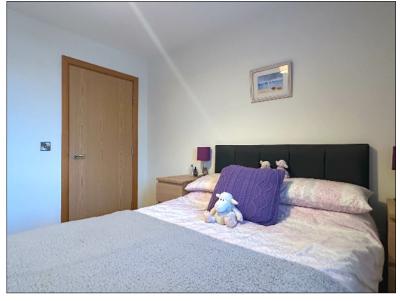

### Balcony:

3.4m x 1.5m (11' 2" x 4' 11") with glass panel railings and recessed lighting.

Apt 16 The Whins, Portrush BT56 8FG

**Bedroom (1):** 4.4m x 3m (14' 5" x 9' 10")

Comprising w.c., wash hand basin, tiled shower cubicle with mains shower fitting, extractor fan, recessed lighting, tiled floor.