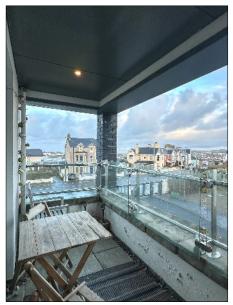

### Balcony:

3.4m x 1.5m (11' 2" x 4' 11") with glass panel railings and recessed lighting.

Apt 16 The Whins, Portrush BT56 8FG

**Bedroom (1):** 4.4m x 3m (14' 5" x 9' 10")

Comprising w.c., wash hand basin, tiled shower cubicle with mains shower fitting, extractor fan, recessed lighting, tiled floor.

- Partial sea views
- Remote controlled security gates to development
- Situated just off the main coast road between Portrush and Portstewart
- Located close to West Strand beach and on the main route of North West 200
- One allocated car parking space
- EPC Rating C71