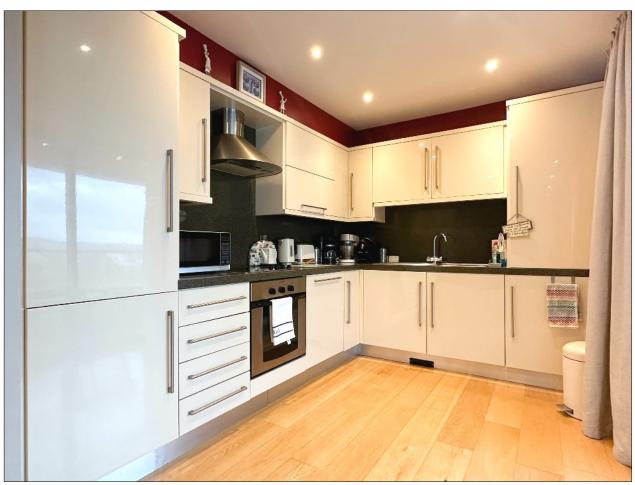

## Kitchen:

3.2m x 2.5m (10' 6" x 8' 2") with eye and low level units, single drainer stainless steel sink unit, integrated oven and hob, integrated fridge / freezer, integrated dishwasher, integrated washing machine, gas boiler, recessed lighting, wooden floor, patio doors leading to Balcony.