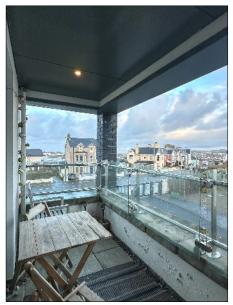

- Partial sea views
- Remote controlled security gates to development
- Situated just off the main coast road between Portrush and Portstewart
- Located close to West Strand beach and on the main route of North West 200
- One allocated car parking space
- EPC Rating C71

### Balcony:

3.4m x 1.5m (11' 2" x 4' 11") with glass panel railings and recessed lighting.

Apt 16 The Whins, Portrush BT56 8FG

**Bedroom (1):** 4.4m x 3m (14' 5" x 9' 10")

Comprising w.c., wash hand basin, tiled shower cubicle with mains shower fitting, extractor fan, recessed lighting, tiled floor.