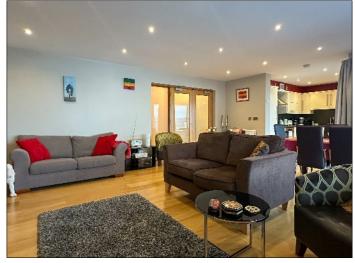

# Open Plan Lounge / Kitchen / Dining Area

**Lounge / Dining Area:** 6.2m x 5m (20' 4" x 16' 5") with telephone point, television point, recessed lighting, wooden floor.