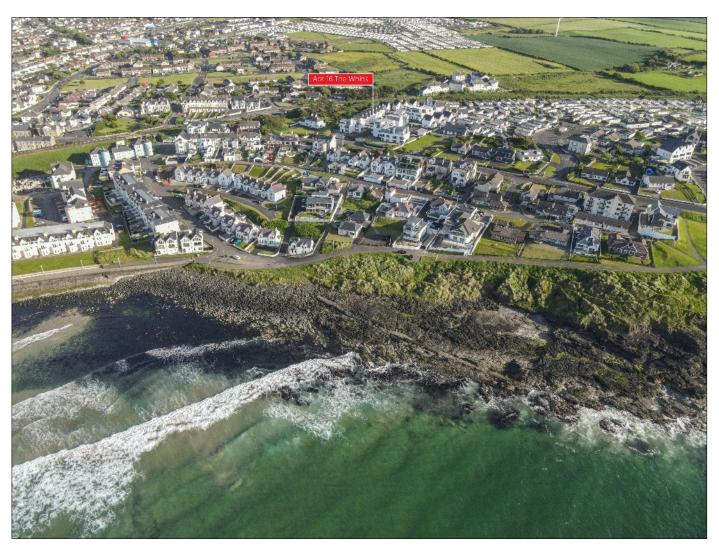

# **Property Location:**

On leaving Portrush along the A2 heading towards Portstewart on the coast road, 'The Whins' development is situated on the left hand side.

Tenure: TBC Rates 2024 / 2025: £1078.44