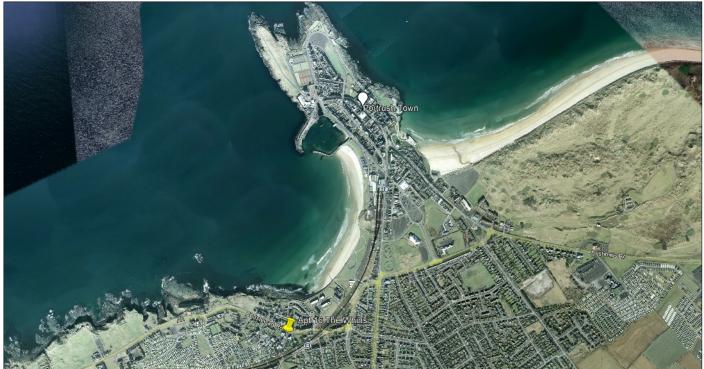

# **Property Location:**

On leaving Portrush along the A2 heading towards Portstewart on the coast road, 'The Whins' development is situated on the left hand side.

Tenure: TBC Rates 2024 / 2025: £1078.44