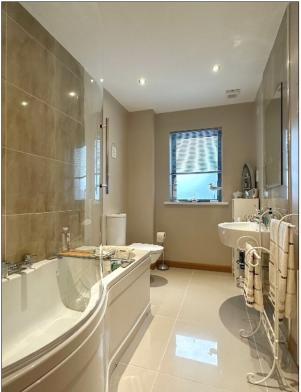

# **Bathroom and w.c. Combined:**

Comprising panel bath with mains shower fitting above, tiled above bath, w.c., wash hand basin, tiled behind wash hand basin, recessed lighting, extractor fan, tiled floor.