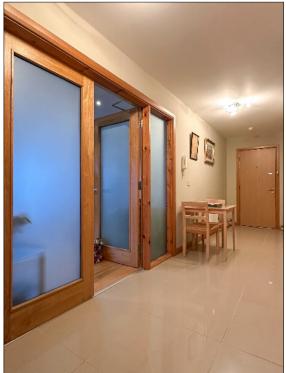

# **Entrance Hall:**

With telephone door entry system, telephone point, tiled floor, storage cupboard, French doors with frosted glass panels leading to: