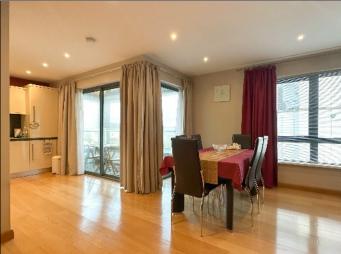

# Open Plan Lounge / Kitchen / Dining Area

**Lounge / Dining Area:** 6.2m x 5m (20' 4" x 16' 5") with telephone point, television point, recessed lighting, wooden floor.