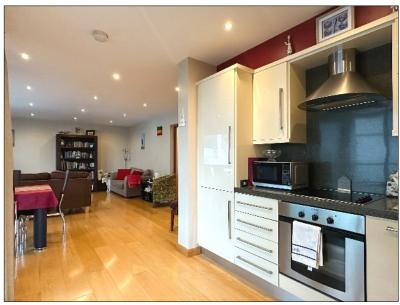

## Kitchen:

3.2m x 2.5m (10' 6" x 8' 2") with eye and low level units, single drainer stainless steel sink unit, integrated oven and hob, integrated fridge / freezer, integrated dishwasher, integrated washing machine, gas boiler, recessed lighting, wooden floor, patio doors leading to Balcony.