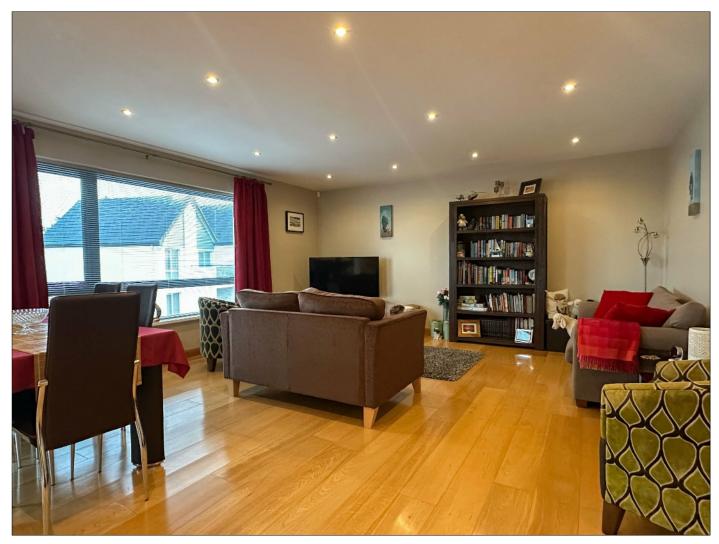

# Open Plan Lounge / Kitchen / Dining Area

**Lounge / Dining Area:** 6.2m x 5m (20' 4" x 16' 5") with telephone point, television point, recessed lighting, wooden floor.