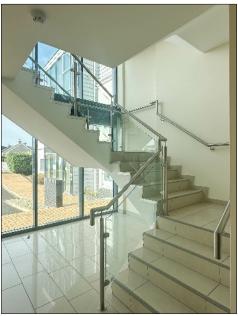

# **Entrance Hall:**

With telephone door entry system, telephone point, tiled floor, storage cupboard, French doors with frosted glass panels leading to: