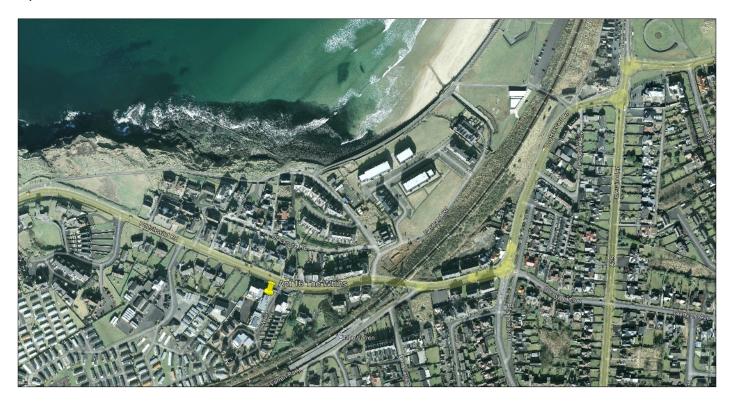

# **Property Location:**

On leaving Portrush along the A2 heading towards Portstewart on the coast road, 'The Whins' development is situated on the left hand side.

Tenure: TBC Rates 2024 / 2025: £1078.44