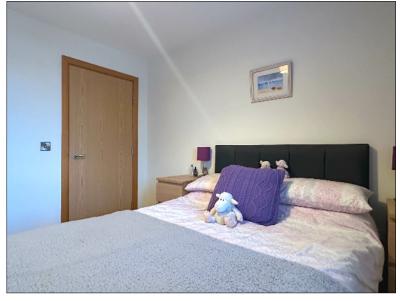

### Balcony:

3.4m x 1.5m (11' 2" x 4' 11") with glass panel railings and recessed lighting.

Apt 16 The Whins, Portrush BT56 8FG

**Bedroom (1):** 4.4m x 3m (14' 5" x 9' 10")

Comprising w.c., wash hand basin, tiled shower cubicle with mains shower fitting, extractor fan, recessed lighting, tiled floor.

# mafee

Apt 16 The Whins, Portrush BT56 8FG

**Bedroom (2):** 3.2m x 3m (10' 6" x 9' 10")