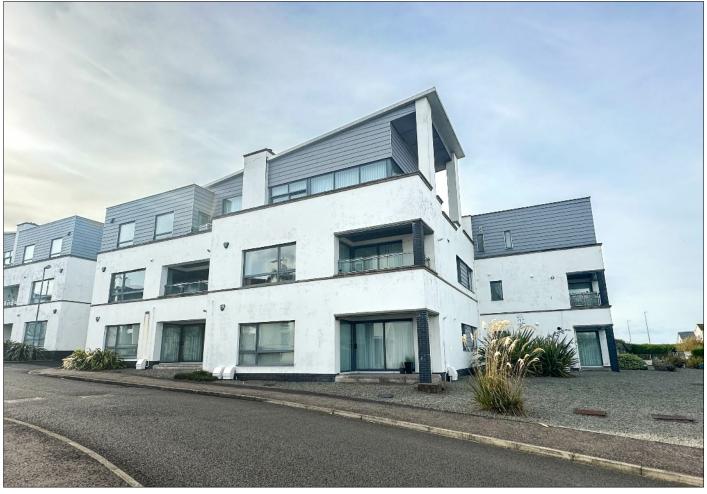

# **For Sale**

Apt 16 The Whins, Portrush BT56 8FG

Offers Over £320,000

# **Property Overview**

- First floor apartment with lift
- 2 Bedrooms, 1 Reception Room
- Gas fired central heating
- Aluminium double glazed windows
- Oak interior doors, skirting and architraves
- Burglar alarm installed
- Beam vacuum system installed

- Partial sea views
- Remote controlled security gates to development
- Situated just off the main coast road between Portrush and Portstewart
- Located close to West Strand beach and on the main route of North West 200
- One allocated car parking space
- EPC Rating C71