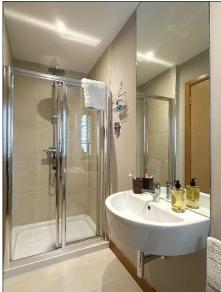

# **Bathroom and w.c. Combined:**

Comprising panel bath with mains shower fitting above, tiled above bath, w.c., wash hand basin, tiled behind wash hand basin, recessed lighting, extractor fan, tiled floor.