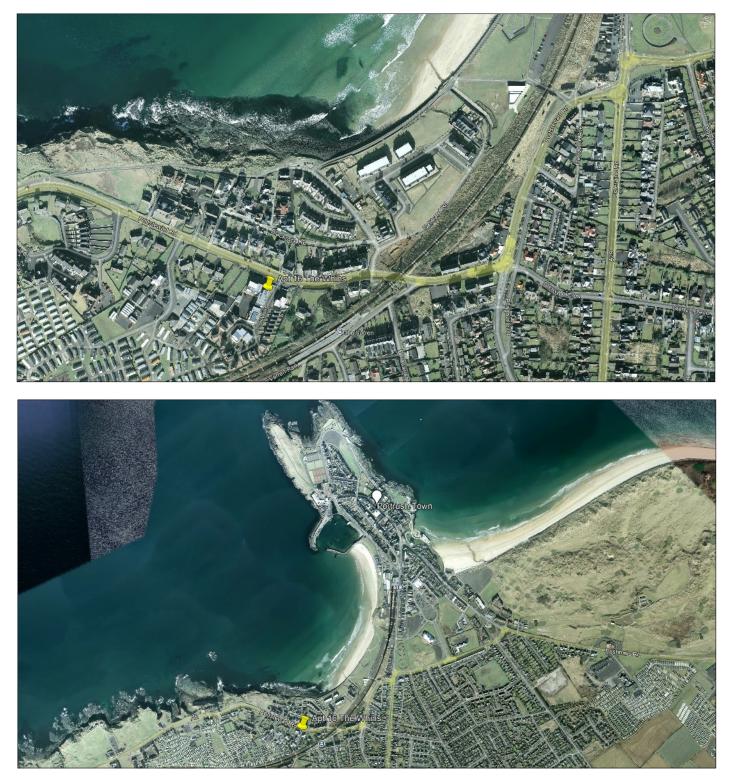

## **Property Location:**

On leaving Portrush along the A2 heading towards Portstewart on the coast road, 'The Whins' development is situated on the left hand side.

Tenure:TBCRates 2024 / 2025:£1078.44Management Fee 2024 / 2025:£1548.00 (Brackenwood Property Management)