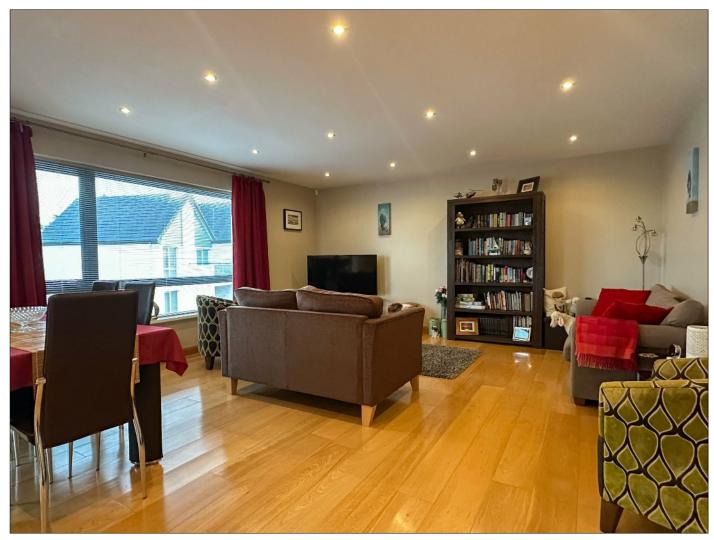

# Open Plan Lounge / Kitchen / Dining Area

**Lounge / Dining Area:** 6.2m x 5m (20' 4" x 16' 5") with telephone point, television point, recessed lighting, wooden floor.