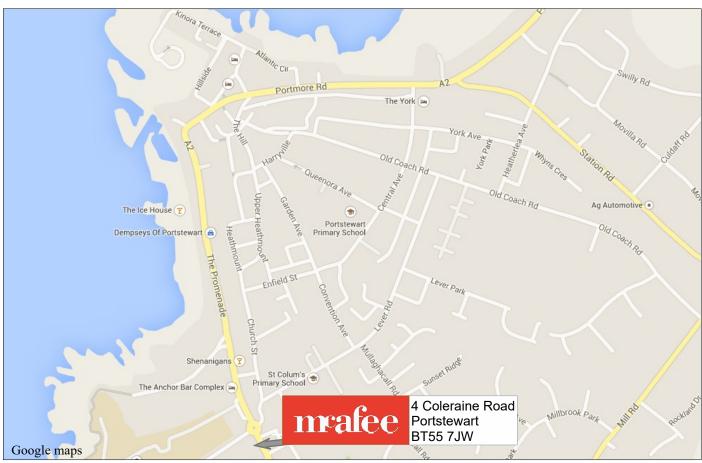

nded to constitute part of an offer or contract





## **Property Location:**

On leaving Portrush along the A2 heading towards Portstewart on the coast road, 'The Whins' development is situated on the left hand side.

Tenure:TBCRates 2024 / 2025:£1078.44Management Fee 2024 / 2025:£1548.00 (Brackenwood Property Management)

# Apt 16 The Whins, Portrush BT56 8FG



# OFFICE OPENING HOURS

| Monday    | 09:00  | - | 17:30 |
|-----------|--------|---|-------|
| Tuesday   | 09:00  | - | 17:30 |
| Wednesday | 09:00  | - | 17:30 |
| Thursday  | 09:00  | - | 17:30 |
| Friday    | 09:00  | - | 17:30 |
| Saturday  | 09:30  | - | 12:30 |
| Sunday    | Closed |   |       |

## WEBSITE AND E-MAIL

www.mcafeeproperties.co.uk portstewart@mcafeeproperties.co.uk

PROPERTY REFERENCE PST1509 300125 / /MH







## OUR OFFICE LOCATION

# FINANCIAL SERVICES by Clare

- Residential Mortgages
- Re-mortgages
- Self Build Mortgages
- Buy To Let Mortgages
- Holiday Let Mortgages

- Life Cover
- Critical Illness Cover
- Income Protection
- Buildings & Contents Cover
- Landlord Insurance

# Contact Clare on 028 7083 2233 / 07739 707 078

Think Financial Services is an Appointed Representative of PRIMIS Mortgage Network. PRIMIS Mortgage Network is a trading name of First Complete Ltd which is authorised and regulated by the Financial Conduct Authority for mortgages, protection insurance and general insurance products.