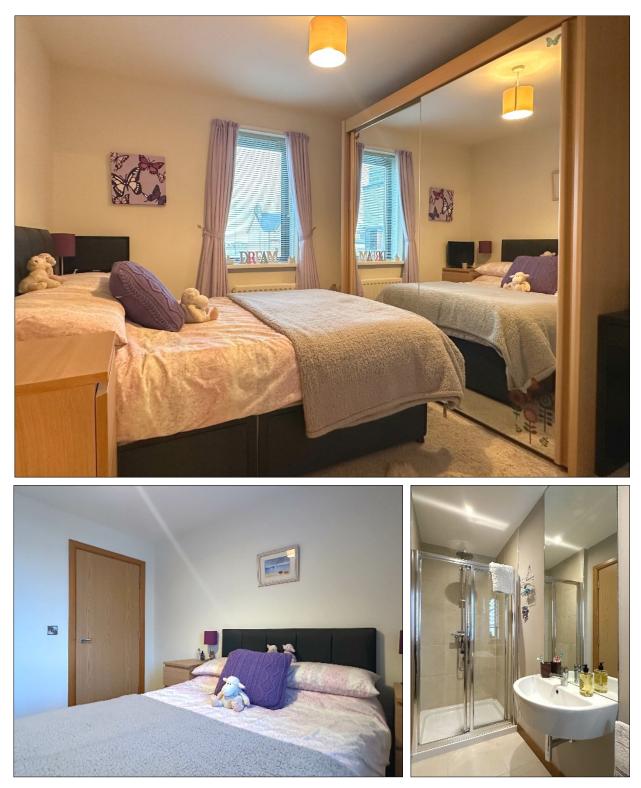

**Bedroom (1):** 4.4m x 3m (14' 5" x 9' 10")

### En-suite:

Comprising w.c., wash hand basin, tiled shower cubicle with mains shower fitting, extractor fan, recessed lighting, tiled floor.

# Apt 16 The Whins, Portrush BT56 8FG

**Bedroom (2):** 3.2m x 3m (10' 6" x 9' 10")

# Bathroom and w.c. Combined:

Comprising panel bath with mains shower fitting above, tiled above bath, w.c., wash hand basin, tiled behind wash hand basin, recessed lighting, extractor fan, tiled floor.