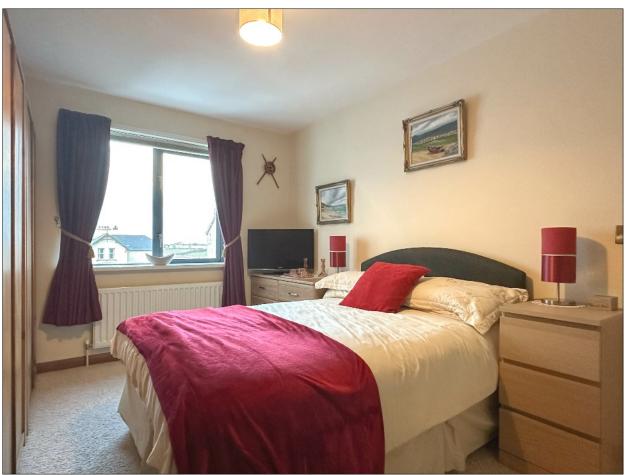

# Open Plan Lounge / Kitchen / Dining Area

**Lounge / Dining Area:** 6.2m x 5m (20' 4" x 16' 5") with telephone point, television point, recessed lighting, wooden floor.







# Apt 16 The Whins, Portrush BT56 8FG

# Kitchen:

3.2m x 2.5m (10' 6" x 8' 2") with eye and low level units, single drainer stainless steel sink unit, integrated oven and hob, integrated fridge / freezer, integrated dishwasher, integrated washing machine, gas boiler, recessed lighting, wooden floor, patio doors leading to Balcony.







**Bedroom (1):** 4.4m x 3m (14' 5" x 9' 10")



### En-suite:

Comprising w.c., wash hand basin, tiled shower cubicle with mains shower fitting, extractor fan, recessed lighting, tiled floor.

# Apt 16 The Whins, Portrush BT56 8FG

**Bedroom (2):** 3.2m x 3m (10' 6" x 9' 10")





# Bathroom and w.c. Combined:

Comprising panel bath with mains shower fitting above, tiled above bath, w.c., wash hand basin, tiled behind wash hand basin, recessed lighting, extractor fan, tiled floor.





# **Exterior Features:**

Communal store and secure parking for all apartments.

All purchasers will be shareholders in a MANAGEMENT COMPANY formed to maintain communal open space areas.

# Apt 16 The Whins, Portrush BT56 8FG

# FLOOR PLANS



**FIRST FLOOR** 

# For illustrative purposes only. Not to scale. Whilst every attempt has been made to ensure accuracy of the floor plan all measurements are approximate and no responsibility is taken for any error, omission or measurement.

MISREPRESENTATION CLAUSE: McAfee Sales, give notice to anyone who may read these particulars as foll