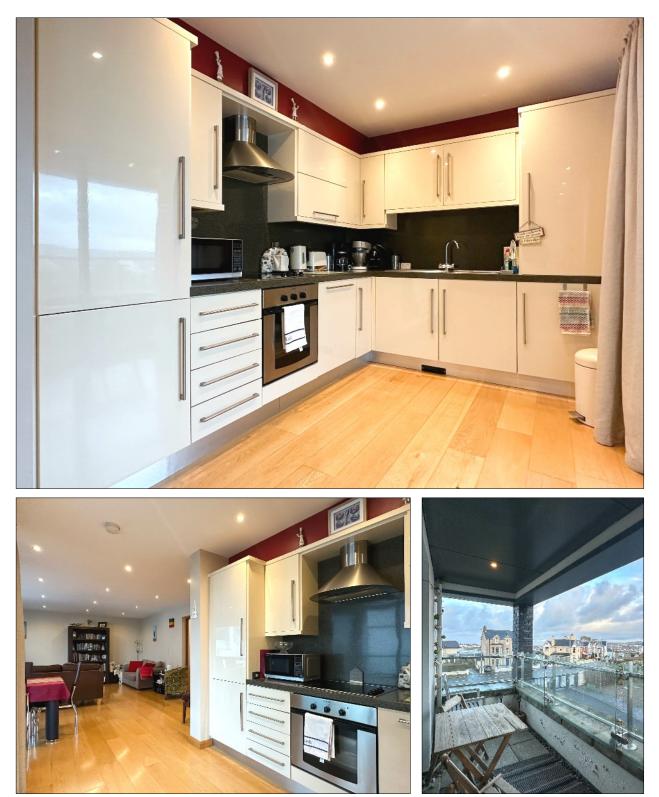

# Kitchen:

3.2m x 2.5m (10' 6" x 8' 2") with eye and low level units, single drainer stainless steel sink unit, integrated oven and hob, integrated fridge / freezer, integrated dishwasher, integrated washing machine, gas boiler, recessed lighting, wooden floor, patio doors leading to Balcony.