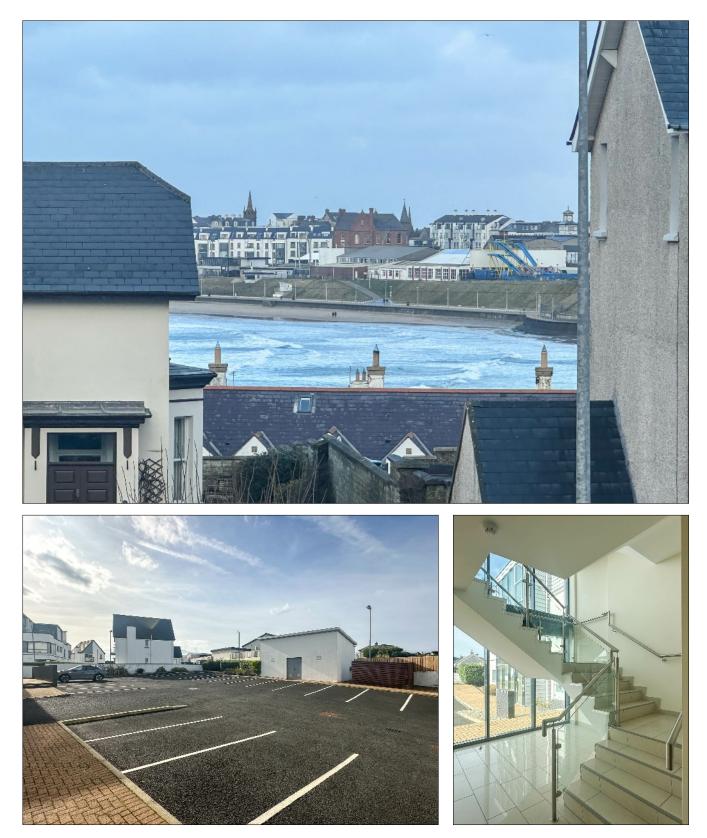

- Partial sea views
- Remote controlled security gates to development
- Situated just off the main coast road between Portrush and Portstewart
- Located close to West Strand beach and on the main route of North West 200
- One allocated car parking space
- EPC Rating TBC

# **Exterior Features:**

Communal store and secure parking for all apartments.

All purchasers will be shareholders in a MANAGEMENT COMPANY formed to maintain communal open space areas.

## **Property Location:**

On leaving Portrush along the A2 heading towards Portstewart on the coast road, 'The Whins' development is situated on the left hand side.

Tenure:TBCRates 2024 / 2025:£1078.44Management Fee 2024 / 2025:£1548.00 (Brackenwood Property Management)