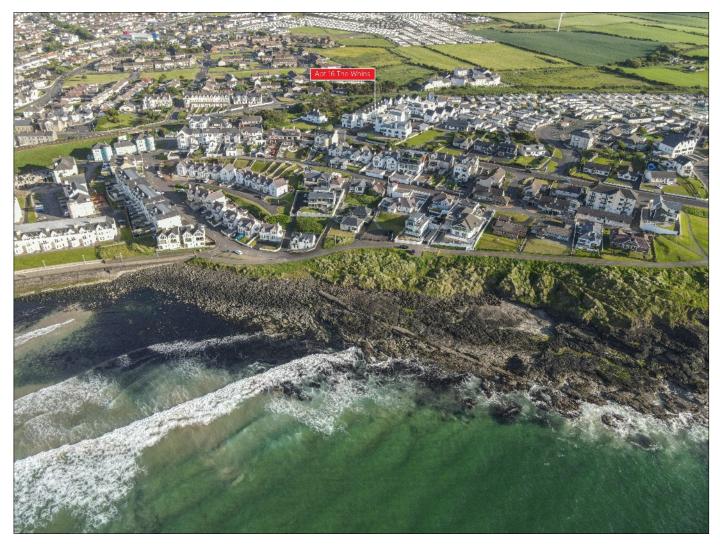

- Partial sea views
- Remote controlled security gates to development
- Situated just off the main coast road between Portrush and Portstewart
- Located close to West Strand beach and on the main route of North West 200
- One allocated car parking space
- EPC Rating TBC

## **Property Location:**

On leaving Portrush along the A2 heading towards Portstewart on the coast road, 'The Whins' development is situated on the left hand side.

Tenure:TBCRates 2024 / 2025:£1078.44Management Fee 2024 / 2025:£1548.00 (Brackenwood Property Management)