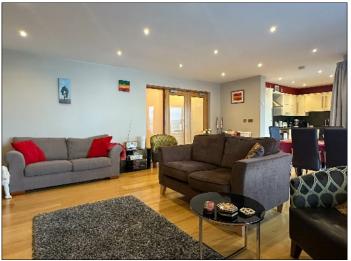

# Open Plan Lounge / Kitchen / Dining Area

**Lounge / Dining Area:** 6.2m x 5m (20' 4" x 16' 5") with telephone point, television point, recessed lighting, wooden floor.