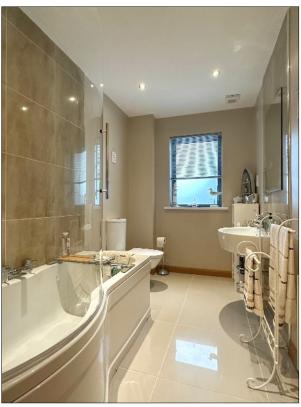

# Bathroom and w.c. Combined:

Comprising panel bath with mains shower fitting above, tiled above bath, w.c., wash hand basin, tiled behind wash hand basin, recessed lighting, extractor fan, tiled floor.