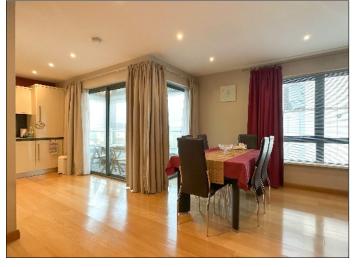

# Open Plan Lounge / Kitchen / Dining Area

**Lounge / Dining Area:** 6.2m x 5m (20' 4" x 16' 5") with telephone point, television point, recessed lighting, wooden floor.