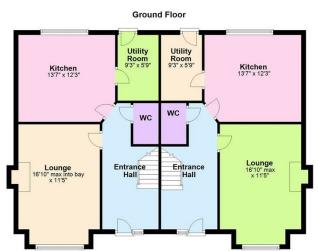

- Semi Detached Home
- Three Bedrooms, Principle En-Suite
- Lounge with Stove
- Open Plan Kitchen & Dining Area
- Utility Room
- Ground Floor WC
- Choice of Kitchen / Sanitry Ware
- Choice of Floor Coverings
- 10 Year NHBC Warranty
- Deposit Required to Secure Site

This semi detached home offers a lounge, with stove as standard, spacious kitchen with dining space, utility room and ground floor W.C.

Externally the properties are finished with lawn and paved entertaining areas and tarmac driveway.