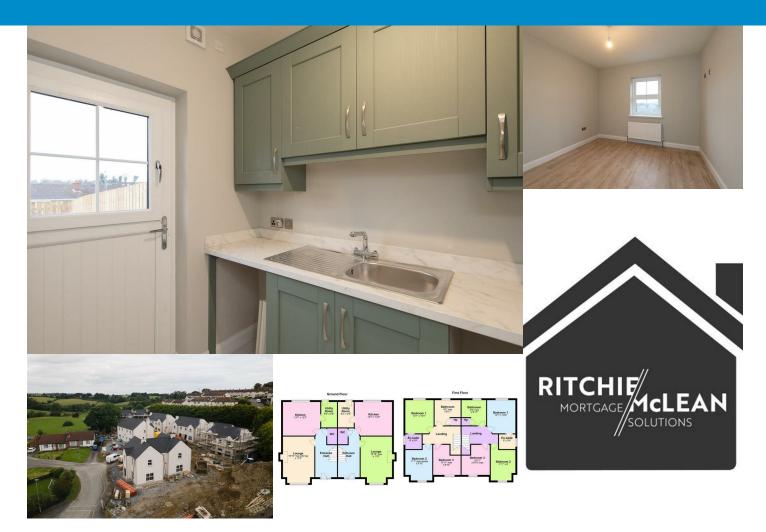

- Semi Detached Home
- Three Bedrooms, Principle En-Suite
- Lounge with Stove
- Open Plan Kitchen & Dining Area
- Utility Room
- Ground Floor WC
- Choice of Kitchen / Sanitry Ware
- Choice of Floor Coverings
- 10 Year NHBC Warranty
- Deposit Required to Secure Site

This semi detached home offers a lounge, with stove as standard, spacious kitchen with dining space, utility room and ground floor W.C.

Externally the properties are finished with lawn and paved entertaining areas and tarmac driveway.

Please note some images included are from recent, M & L Development Ltd projects on this development.

## MORTGAGE ADVICE

Please contact our associate, Donnan Ritchie from Ritchie & McLean Mortgage Solutions on 07545 576 819 or email donnan@ritchiemclean.co.uk

Donnan is based in our Downpatrick branch.