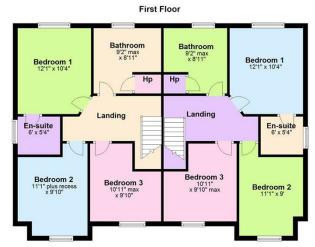

- Semi Detached Home
- Three Bedrooms, Principle En-Suite
- Lounge with Stove
- Open Plan Kitchen & Dining Area
- Utility Room
- Ground Floor WC
- Choice of Kitchen / Sanitry Ware
- Choice of Floor Coverings
- 10 Year NHBC Warranty
- Deposit Required to Secure Site

This semi detached home offers a lounge, with stove as standard, spacious kitchen with dining space, utility room and ground floor W.C.

Externally the properties are finished with lawn and paved entertaining areas and tarmac driveway.