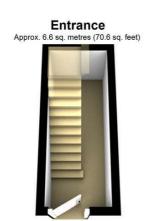

### The accommodation comprises

Pvc double glazed front door leading to the entrance porch.

## **Entrance porch**

Tiled floor, stairs to the 1st floor.

Lounge / dining 15'10 x 13'3 (4.83m x 4.04m)

Laminate flooring, open to the modern fitted kitchen.