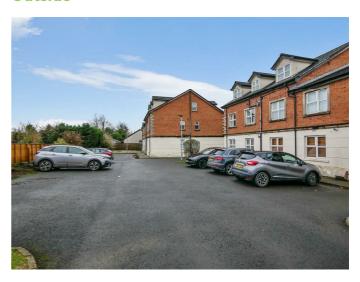

x 4.04m)



Laminate flooring, open to the modern fitted kitchen.

### **Additional lounge image**



#### Kitchen 9'1 x 8'3 (2.77m x 2.51m)



Range of high and low level units, single drainer sink unit with mixer taps, formica work surfaces, part tiled walls, 4 ring hob and under oven, plumbed for dishwasher, fridge and freezer space, laminate flooring, dining area.

#### **Rear hallway**

Access to the roof space.

Bedroom 1 12'2 x 9'3 (3.71m x 2.82m)



#### Bedroom 2 9'6 x 8'6 (2.90m x 2.59m)



### **Shower room 11'5 x 5'5 (3.48m x 1.65m)**



Modern suite comprising a walk in tiled shower cubicle, electric shower, low flush w/c, wash hand basin with storage below, tiled floor, pvc panelled ceiling, extractor fan, recessed spotlights, plumbed for washing machine.

#### **Outside**



Communal areas and parking area to the rear.

### **Service charges**

Approximately £800.00 per annum.





Total area: approx. 65.6 sq. metres (705.8 sq. feet)

Please note this floor plan is for marketing purposes only, is not to scale and is to be used as a guide only. No liability is accepted in respect of any consequential loss arising from the use of this plan.

Plan produced using PlanUp.

#### **Area Map**



These particulars, whilst believed to be accurate are set out as a general outline only for guidance and do not constitute any part of an offer or contract. Intending purchasers should not rely on them as statements of representation of fact, but must satisfy themselves by inspection or otherwise as to their accuracy. No person in this firms employment has the authority to