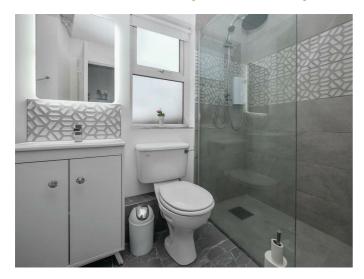

### **Shower room 11'5 x 5'5 (3.48m x 1.65m)**

Modern suite comprising a walk in tiled shower cubicle, electric shower, low flush w/c, wash hand basin with storage below, tiled floor, pvc panelled ceiling, extractor fan, recessed spotlights, plumbed for washing machine.