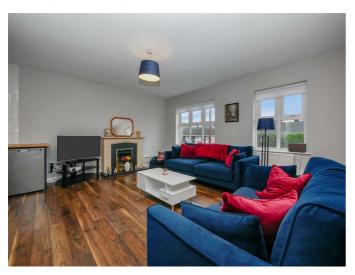

## **Entrance porch**

Tiled floor, stairs to the 1st floor.

Lounge / dining 15'10 x 13'3 (4.83m x 4.04m)

Laminate flooring, open to the modern fitted kitchen.