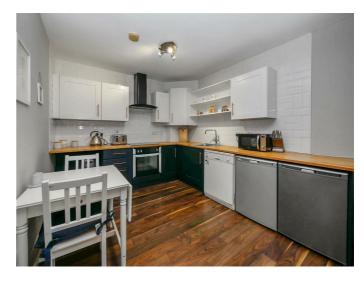

#### Kitchen 9'1 x 8'3 (2.77m x 2.51m)

Range of high and low level units, single drainer sink unit with mixer taps, formica work surfaces, part tiled walls, 4 ring hob and under oven, plumbed for dishwasher, fridge and freezer space, laminate flooring, dining area.