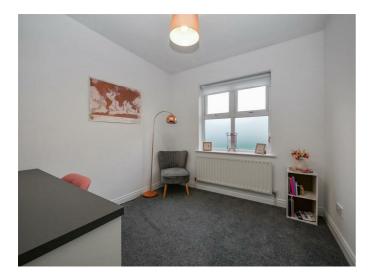

## **Entrance porch**

Tiled floor, stairs to the 1st floor.

Lounge / dining 15'10 x 13'3 (4.83m x 4.04m)

Laminate flooring, open to the modern fitted kitchen.

### **Additional lounge image**