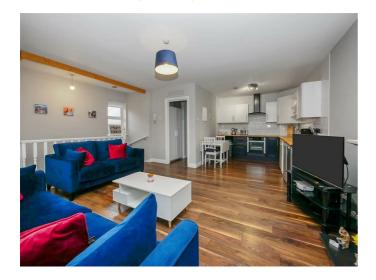

roperty benefits from a calor gas heating system, double glazing and off street parking to the rear. An excellent first time purchase and or investment that is sure to be of immediate interest.

- Generous first floor apartment
- Bright and spacious lounge with dining open to the fitted kitchen
- Deluxe shower suite
- Double glazed windows
- · Parking to the rear

- Two good size bedrooms
- Modern fitted kitchen
- Calor gas central heating
- Well maintained throughout
- Close to many local amenities



### The accommodation comprises

Pvc double glazed front door leading to the entrance porch.

## **Entrance porch**

Tiled floor, stairs to the 1st floor.

Lounge / dining 15'10 x 13'3 (4.83m x 4.04m)



Laminate flooring, open to the modern fitted kitchen.

### **Additional lounge image**



#### Kitchen 9'1 x 8'3 (2.77m x 2.51m)



Range of high and low level units, single drainer sink unit with mixer taps, formica work surfaces, part tiled walls, 4 ring hob and under oven, plumbed for dishwasher, fridge and freezer space, laminate flooring, dining area.

#### **Rear hallway**

Access to the roof space.

Bedroom 1 12'2 x 9'3 (3.71m x 2.82m)



#### Bedroom 2 9'6 x 8'6 (2.90m x 2.59m)



### **Shower room 11'5 x 5'5 (3.48m x 1.65m)**



Modern suite comprising a walk in tiled shower cubicle, electric shower, low flush w/c, wash hand basin with storage below, tiled floor, pvc panelled ceiling, extractor fan, recessed spotlights, plumbed for washing machine.

#### **Outside**



Communal areas and parking area to the rear.

### **Service charges**

Approximately £800.00 per an