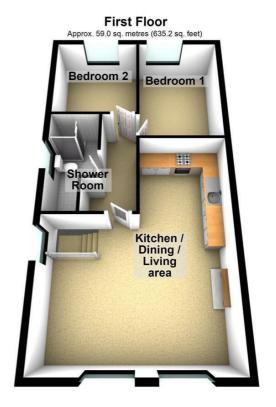

#### Kitchen 9'1 x 8'3 (2.77m x 2.51m)

Range of high and low level units, single drainer sink unit with mixer taps, formica work surfaces, part tiled walls, 4 ring hob and under oven, plumbed for dishwasher, fridge and freezer space, laminate flooring, dining area.

#### **Rear hallway**

Access to the roof space.

Bedroom 1 12'2 x 9'3 (3.71m x 2.82m)

#### Bedroom 2 9'6 x 8'6 (2.90m x 2.59m)

### **Shower room 11'5 x 5'5 (3.48m x 1.65m)**

Modern suite comprising a walk in tiled shower cubicle, electric shower, low flush w/c, wash hand basin with storage below, tiled floor, pvc panelled ceiling, extractor fan, recessed spotlights, plumbed for washing machine.

### **Service charges**

Approximately £800.00 per annum.

Total area: approx. 65.6 sq. metres (705.8 sq. feet)

Please note this floor plan is for marketing purposes only, is not to scale and is to be used as a guide only. No liability is accepted in respect of any consequential loss arising from the use of this plan.

Plan produced using PlanUp.