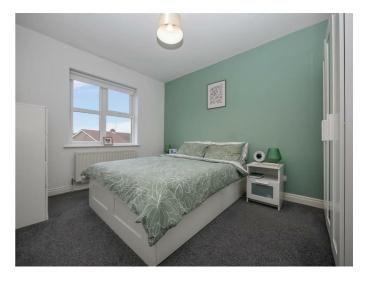

#### **Rear hallway**

Access to the roof space.

Bedroom 1 12'2 x 9'3 (3.71m x 2.82m)

#### Bedroom 2 9'6 x 8'6 (2.90m x 2.59m)